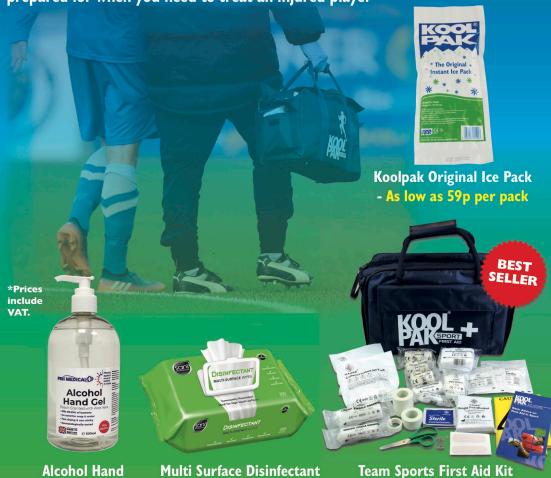

Prices for Koolpak branded products held AGAIN SPORT FIRST AID for the 2021/22 Season

First Aid Supplies for Grassroots Football at Discount Prices

#### Some Hygiene & Infection Control Products Reduced

#### " IS YOUR FIRST AID KIT RESTOCKED FOR THE START OF THE NEW SEASON? "

Koolpak has once again teamed up with your County FA to offer you special discounted prices for our best-selling First Aid essentials so that you are prepared for when you need to treat an injured player

Wipes - £7.33

Gel - £4.24

- £20.45

Nisit the Koolpak Web Portal via the link on the County FA website, to see the full range of products available at great discounted prices

MAYFLOWER THEATRE'S SPECTACULAR 2022 PANTOMIME IS ON SALE NOW