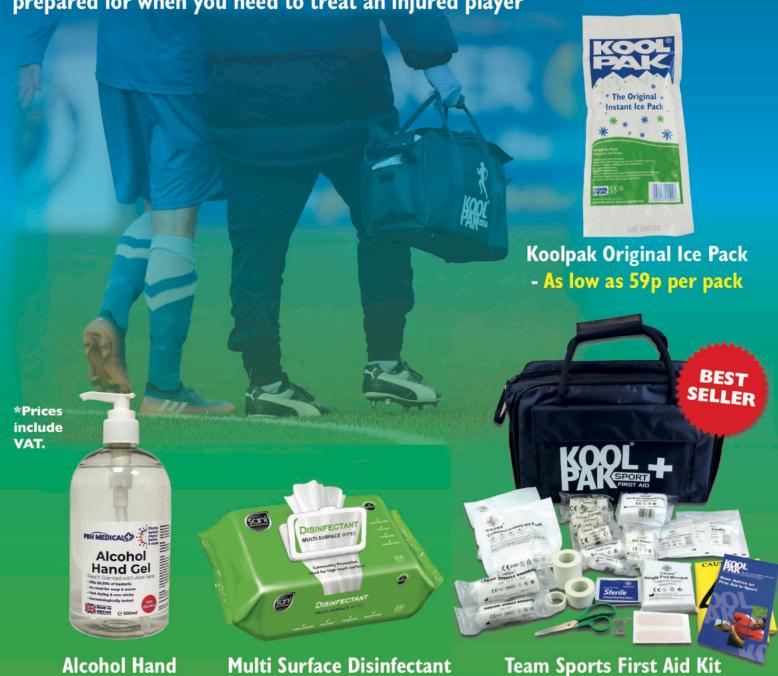

First Aid Supplies for Grassroots Football at Discount Prices

#### Some Hygiene & Infection Control Products Reduced

### "IS YOUR FIRST AID KIT RESTOCKED FOR THE START OF THE NEW SEASON?"

Koolpak has once again teamed up with your County FA to offer you special discounted prices for our best-selling First Aid essentials so that you are prepared for when you need to treat an injured player

Alcohol Hand Gel - **£4.24**  Multi Surface Disinfectant Wipes - £7.33

Team Sports First Aid Kit

Visit the Koolpak Web Portal via the link on the County FA website, to see the full range of products available at great discounted prices MAYFLOWER THEATRE'S SPECTACULAR 2022 PANTOMIME IS ON SALE NOW