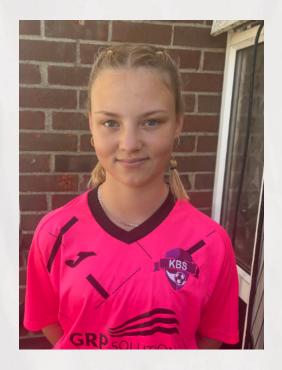

### Georgia Morris (Mid)

Georgia has stepped up this season with 14 assists and 9 goals to her name. She can play as a number 10 or anywhere in midfield as her passing range is one of the best in the squad