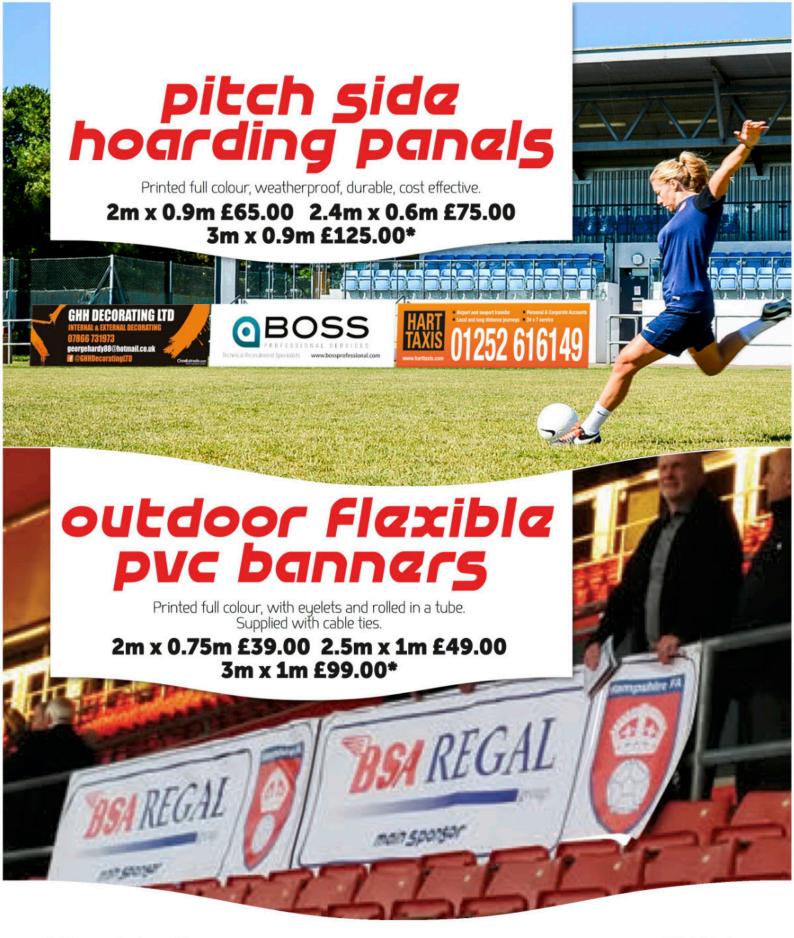

# **ADVERTISING BOARDS**

WINKLEBURY FOOTBALL COMPLEX BASINGSTOKE STONEHAM LANE FOOTBALL COMPLEX

### WITH A FOOTFALL OF THOUSANDS OF PEOPLE PER WEEK, OUR FACILITIES ARE THE IDEAL PLACE TO PROMOTE YOUR BRAND!

### **PRICES START FROM £195 PER YEAR**

TO BUY YOUR ADVERTISING BOARD, EMAIL: COMMUNICATIONS@HAMPSHIRE7A.COM