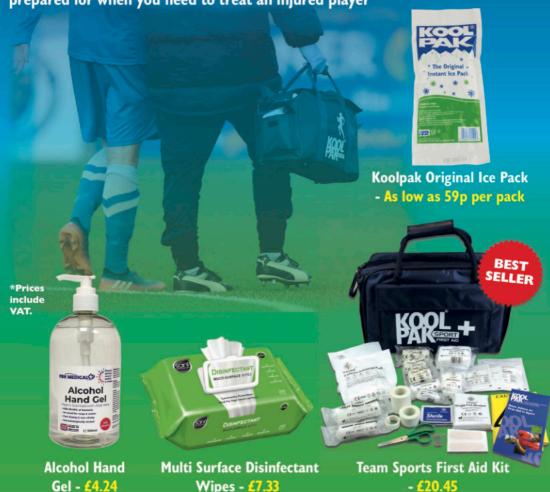

Prices for Koolpak branded products held AGAIN for the 2021/22 Season

First Aid Supplies for Grassroots Football at Discount Prices Some Hygiene & Infection Control Products Reduced

### "IS YOUR FIRST AID KIT RESTOCKED FOR THE START OF THE NEW SEASON?"

Koolpak has once again teamed up with your County FA to offer you special discounted prices for our best-selling First Aid essentials so that you are prepared for when you need to treat an injured player

Visit the Koolpak Web Portal via the link on the County FA website, to see the full range of products available at great discounted prices MAYFLOWER THEATRE'S
SPECTACULAR 2022 PANTOMIME
IS ON SALE NOW