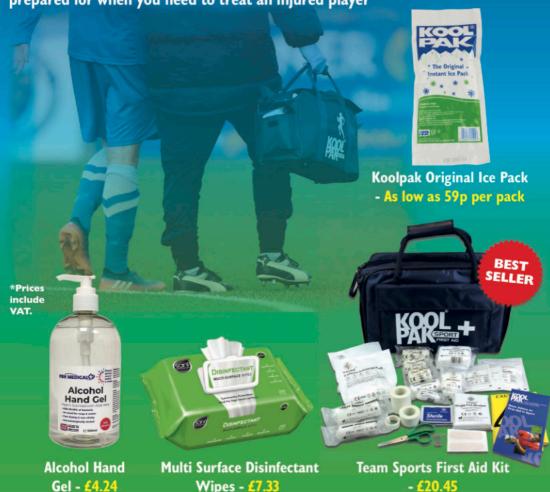

Prices for Koolpak branded products held AGAIN for the 2021/22 Season

First Aid Supplies for Grassroots Football at Discount Prices Some Hygiene & Infection Control Products Reduced

# "IS YOUR FIRST AID KIT RESTOCKED FOR THE START OF THE NEW SEASON?"

Koolpak has once again teamed up with your County FA to offer you special discounted prices for our best-selling First Aid essentials so that you are prepared for when you need to treat an injured player

Visit the Koolpak Web Portal via the link on the County FA website, to see the full range of products available at great discounted prices MAYFLOWER THEATRE'S
SPECTACULAR 2022 PANTOMIME
IS ON SALE NOW