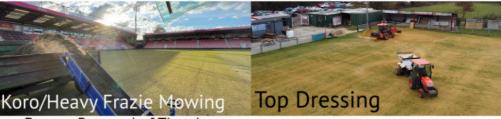

### FINE TURF & SPORTS GROUND MAINTENANCE AT AFFORDABLE RATES

- Improved Drainage
- Encourages Deeper Rooting
- · Healthier Grass Sward

- · Protected from Birds
- Faster Germination
- Minimal Surface Disturbance

- Thatch Removal
- Surface Clean Up
- · Removes Lateral Growing Grass
- GPS Accurate Line Marking
- Initial & Repeat Marking
- · Marking for All Sizes & Sports

- Deeper Removal of Thatch
- · Smooth & Level Surface
- Scarification on Hybrid Pitches
- Improves Drainage
- Reinstates Pitch Level
- · Fills Divots and Goalmouths