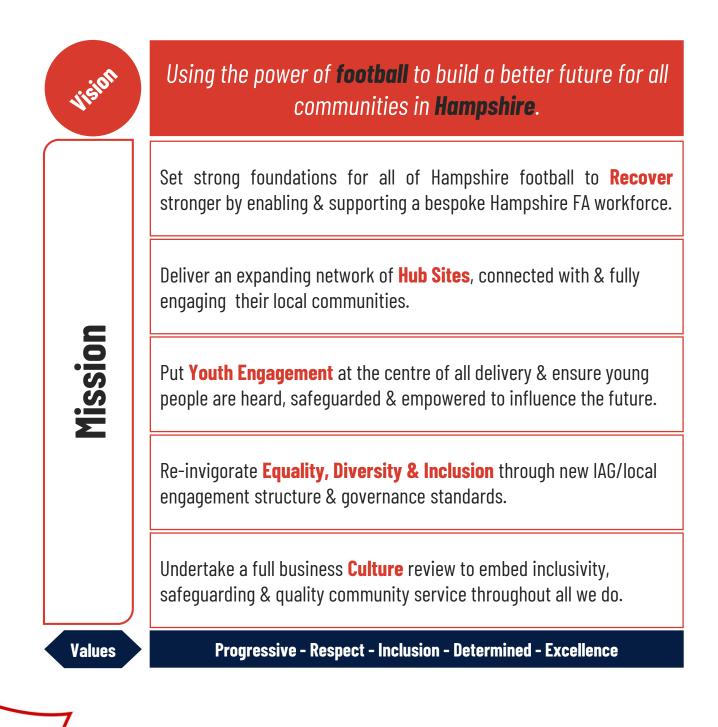

|                                                                                                                                                                                                                                                                                                                                                                                                                                                                                                                                                                                                                             |  |

Interviews to be held (format TBC):

Friday 24<sup>th</sup> June 2022 Monday 4<sup>th</sup> July 2022



## **SUPPORTING INFORMATION**

Hampshire FA Vision, Mission & Values