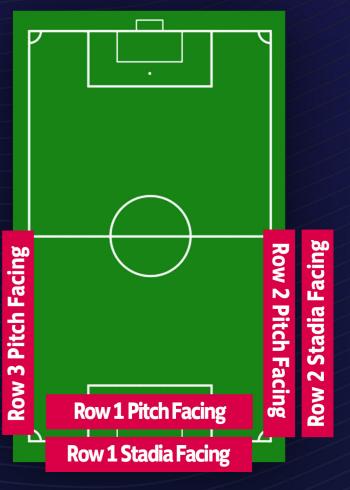

# **WINKLEBURY FOOTBALL COMPLEX**

**BOARD SIZE: 2432mm x** 762mm

MATERIAL: 3mm dibond printed to design with matt laminate to face

**INSTALLATION:** Cable tied to metal fence

### **QUANTITY**

| ROW 1 PITCH FACING         | 24 |
|----------------------------|----|
| <b>ROW 1 STADIA FACING</b> | 19 |
| <b>ROW 2 PITCH FACING</b>  | 19 |
| <b>ROW 2 STADIA FACING</b> | 18 |
| POW 3 PITCH FACING         | 16 |

### PRICE (excluding VAT)

| L YEAR DEAL | 2 YEAR DEAL                  |
|-------------|------------------------------|
| £195        | £350                         |
| £220        | £395                         |
| £195        | £350                         |
| £195        | £350                         |
| £245        | £425                         |
|             | £195<br>£220<br>£195<br>£195 |