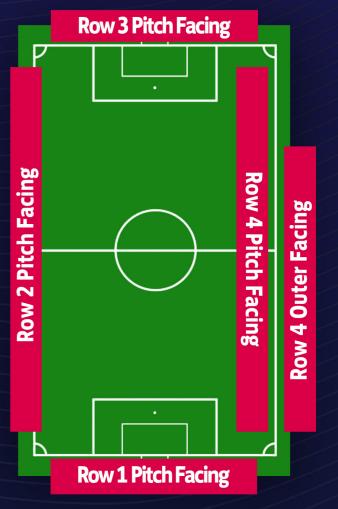

# FRONT LAWN COMMUNITY HUB

**BOARD SIZE: 2432mm x** 762mm

MATERIAL: 3mm dibond printed to design with matt laminate to face

**INSTALLATION:** Cable tied to metal fence

### **QUANTITY**

ROW 1 PITCH FACING 26
ROW 2 PITCH FACING 38
ROW 3 PITCH FACING 27
ROW 4 PITCH FACING 33
ROW 4 OUTER FACING 23

### PRICE (excluding VAT)

| 1 YEAR DEAL | 2 YEAR DEAL                  |
|-------------|------------------------------|
| £195        | £350                         |
| £245        | £425                         |
| £195        | £350                         |
| £195        | £350                         |
| £220        | £395                         |
|             | £195<br>£245<br>£195<br>£195 |