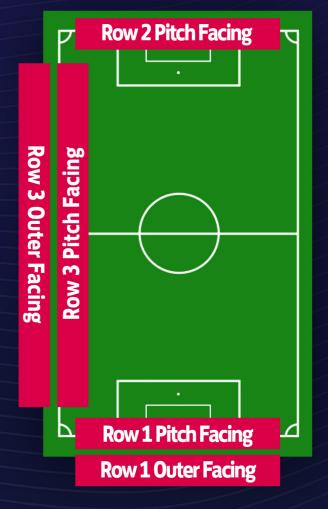

### **COMMUNITY PITCH TWO SPONSORED BY ADOPT SOUTH**

**BOARD SIZE: 2432mm x** 762mm

MATERIAL: 3mm dibond printed to design with matt laminate to face

**INSTALLATION:** Cable tied to metal fence

#### **QUANTITY**

**ROW 1 PITCH FACING** 29 **ROW 1 OUTER FACING** 28 **ROW 2 PITCH FACING** 33 **ROW 3 PITCH FACING** 41 **ROW 3 OUTER FACING** 40

### PRICE (excluding VAT)

| SINGLE BOARD       | 1 YEAR DEAL | 2 YEAR DEAL |
|--------------------|-------------|-------------|
| ROW 1 PITCH FACING | £220        | £395        |
| ROW 1 OUTER FACING | £245        | £425        |
| ROW 2 PITCH FACING | £220        | £395        |
| ROW 3 PITCH FACING | £195        | £350        |
| ROW 3 OUTER FACING | £195        | £350        |