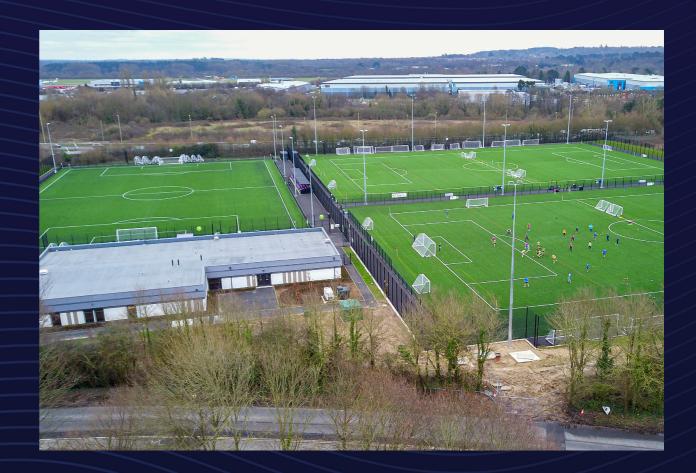

# STONEHAM LANE FOOTBALL COMPLEX

Hampshire FA are proud operators of the £9million Stoneham Lane Football Complex facility which opened in December 2019. The facility includes 1 full-size stadia 3G pitch and 2 supersized floodlit 3G community pitches, 4 grass pitches, 8 changing room facilities, two modern meeting rooms and a bar/café area. These facilitate several local grassroots clubs and leagues including key partner league Eastleigh District Mini-Soccer League and key partner club AFC Stoneham. On average, the site boasts an impressive weekly footfall of approximately 10'000 visitors!

Stoneham Lane Football Complex emerged following Eastleigh Borough Council's procurement of a £4.9million grant via the national Parklife scheme. This scheme sees the FA, Premier League and Sport England (supported by the Local Authority and Hampshire FA) combine in order to create a sustainable model of football facilities. Facilities are based around artificial grass pitches in order to reduce the costs and stresses of maintaining grass pitches.