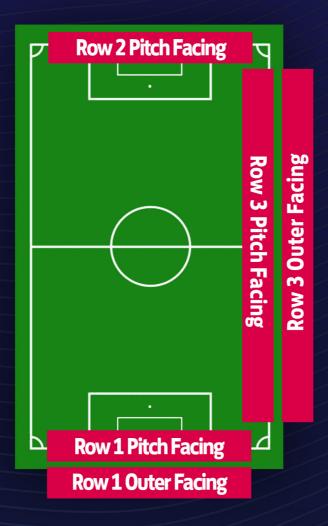

### **COMMUNITY PITCH ONE SPONSORED BY BSA-REGAL**

**BOARD SIZE: 2432mm x** 762mm

**MATERIAL: 3mm dibond** printed to design with matt laminate to face

**INSTALLATION:** Cable tied to metal fence

### **QUANTITY**

**ROW 1 PITCH FACING** 30 **ROW 1 OUTER FACING ROW 2 PITCH FACING** 32 **ROW 3 PITCH FACING** 41 **ROW 3 OUTER FACING** 

### PRICE (excluding VAT)

| SINGLE BOARD       | 1 YEAR DEAL | 2 YEAR DEAL |
|--------------------|-------------|-------------|
| ROW 1 PITCH FACING | £220        | £395        |
| ROW 1 OUTER FACING | £195        | £350        |
| ROW 2 PITCH FACING | £220        | £395        |
| ROW 3 PITCH FACING | £195        | £350        |
| ROW 3 OUTER FACING | £195        | £350        |