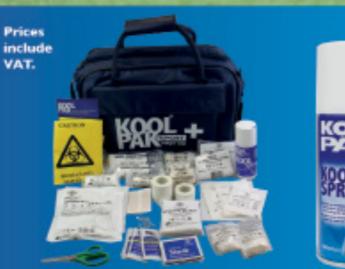

#### Prices HELD for the 2020/21 Season

First Aid Supplies for Grassroots Football at Discount Prices

## Is your First Aid Kit restocked and ready for the new football season?

Koolpak has once again teamed up with your County FA to offer you special discounted prices for our best-selling First Aid essentials so that you are prepared for when you need to treat an injured player

Koolpak Original Ice Pack
- As low as 59p per pack

BEST

Astroturf First Aid Kit - £27.20

Kool Spray - £1.97

Team First Aid Kit - £21.80

Hampshire FA