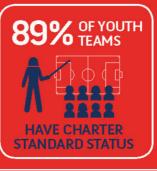

#### Male

The FA has changed youth football so it's more fun and helps develop better skills. There are more FA Charter Standard dubs - a status awarded to well run clubs. The Respect Programme has increased referee numbers and improved player behaviour.