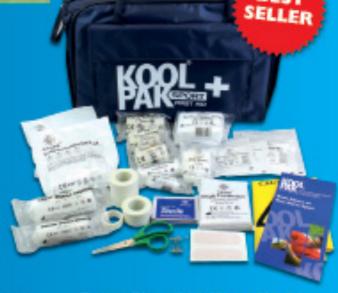

#### Prices HELD for the 2020/21 Season

First Aid Supplies for Grassroots Football at Discount Prices

## Is your First Aid Kit restocked and ready for the new football season?

Koolpak has once again teamed up with your County FA to offer you special discounted prices for our best-selling First Aid essentials so that you are prepared for when you need to treat an injured player

Koolpak Original Ice Pack
- As low as 59p per pack

BEST

Astroturf First Aid Kit - £27.20

Kool Spray - £1.97

Team First Aid Kit - £21.80

Hampshire FA