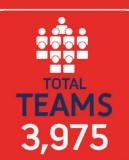

#### Totals Across Hampshire

different people want to play different formats. We work to ensure that there are opportunities for players to get involved in ways that suit them.

93% **OF YOUTH TEAMS HAVE A OUALIFIED** COACH

60,702 **3607 TEAMS** 