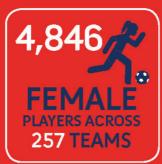

#### Female

The FA took over the women's game in 1993 and it has gone from strength to strength in Hampshire with participation at its highest ever level and more females becoming qualified referees and

#### **MINI SOCCER** YOUTH

162 **TEAMS** 2,664 **PLAYERS** 

39 **TEAMS** 726 **PLAYERS** 