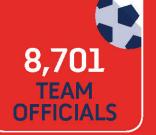

l literacy sessions for 5-11 year olds in Hampshire

### YOUTH

1,379 TEAMS 22,109 PLAYERS

### **MINI SOCCER**

1,129 TEAMS 10,746 PLAYERS

### **ADULTS**

1,099 TEAMS 29,847 PLAYERS

#### Male

The FA has changed youth football so it's more fun and helps develop better skills. There are more FA Charter Standard dubs – a status awarded to well run clubs. The Respect Programme has increased referee numbers and improved player behaviour.

### YOUTH

162 TEAMS 2,664 PLAYERS

### **MINI SOCCER**

39 TEAMS 726 PLAYERS

### **ADULTS**

56
TEAMS
1,456
PLAYERS

### Female

The FA took over the women's game in 1993 and it has gone from strength to strength in Hampshire with participation at its highest ever level and more females becoming qualified referees and coaches.



6,436 CLUB OFFICIALS





### Volunteers

An army of volunteers ensures
that football is played across
Hampshire each week.
Hampshire FA is committed to
creating a culture of continuous
improvement and working
towards higher standards of
service delivery to support
football in Hampshire.



# E9 MILLION FACILITY BASED IN EASTLEIGH

GRASS
PITCHES
IMPROVED
SINCE 2000

21 NEW 3G FOOTBALL TURF PITCHES SINCE 2000

### Facilities & Funding

Local authorities are critical to the development of grassroots football in Hampshire with large proportions of the pitch and facilities in the County owned by the public sector. Hampshire FA works with local authorities to keep facilities open, allowing leagues and dubs to continue.

NEW CHANGING ROOMS/ PAVILIONS SINCE 2000 £27,000,000

FOOTBALL FOUNDATION
FACILITIES
SINCE 2000