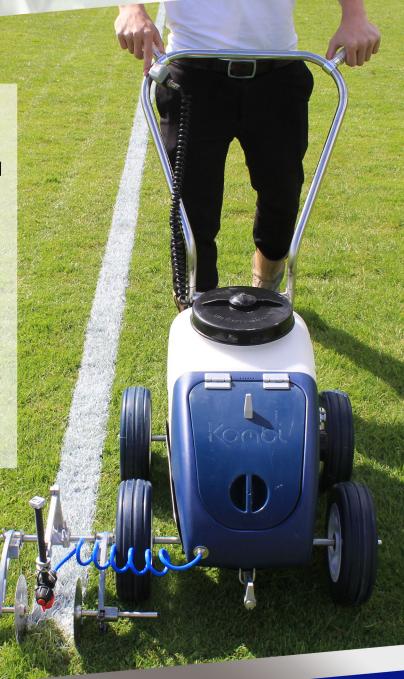

# HAMPSHIRE FA

**Groundsman of the Year Awards** 

Hampshire FA is teaming up with Fleet Line Markers to give your Groundsman the chance to win some fantastic prizes!

Enter your Groundsman into the 2020 awards and they could win:

1<sup>st</sup> Prize - Kombi Line Marker & 1 Drum of Super C paint

2<sup>nd</sup> Prize - 2 Drums of Blinder paint

3<sup>rd</sup> Prize - 2 Drums of Pitchmarker Super C Paint