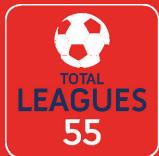

### Totals Across Hampshire

Hampshire FA recognise that different people want to play football at different times, in different formats. We work to ensure that there are opportunities for players to get involved in ways that suit them.