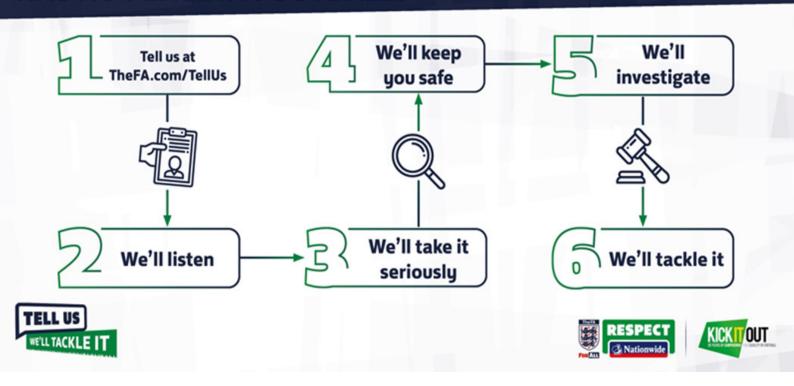

ing First Aid essentials so that you are prepared for when you need to treat an injured player





Koolpak Original Ice Pack
- As low as 59p per pack







Astroturf First Aid Kit - £27.20

Kool Spray - £1.97

Team First Aid Kit - £21.80



# **TEAM LINE-UPS**





### **SHOLING DEVELOPMENT**

### **WINCHESTER CITY**

RED/WHITE

**Toby Franks** 

Cody Judd

Josh Aldridge

Harvin Mandair

**Pharrell Van Addison** 

**Alex Cavenett** 

**Charlie Severgnini** 

Lioc Tichuenkam

**Alex Earle** 

**James Lipscomb** 

**Jack Pritchard** 

**Ethan Moulder** 

**Adam French** 

**Callum Grigg** 

**Josh Cavenett** 

**Ben Taylor** 

**Hannes Ulbricht** 

Yumo Wan

REFEREE: Connor Stevens
ASSISTANTS: Kobe Mullin, Archie Apps
4TH OFFICIAL: Robert Crook

# DISCRIMINATION HAS NO PLACE IN FOOTBALL.





# HAMPSHIRE FA

**Groundsman of the Year Awards** 

Hampshire FA is teaming up with Fleet Line Markers to give your Groundsman the chance to win some fantastic prizes!

Enter your Groundsman into the 2020 awards and they could win:

1<sup>st</sup> Prize - Kombi Line Marker & 1 Drum of Super C paint

2<sup>nd</sup> Prize - 2 Drums of Blinder paint

3<sup>rd</sup> Prize - 2 Drums of Pitchmarker Super C Paint



# **SPECIAL OFFER**

All members of the Hampshire FA are entitled to discounted prices from Fleet Line Markers.

Discounts available are as follows:

10 Litres of Pitchmarker B Plus - £7.70 (RRP £13.40)

10 Litres of Pitchmarker C - £13.90 (RRP £23.17)

10 Litres of Q2 - £16.67 (RRP £29.00)

10 Litres of Super C - £24.16 (RRP £37.17)

10 Litres of Colour XS Blue - £37.74 (RRP £62.