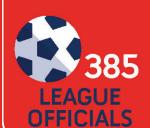

### Referees

AT THE END
OF THE
2018/19
SEASON
WE HAD A
TOTAL OF

1,340
OUALIFIED
OFFICIALS