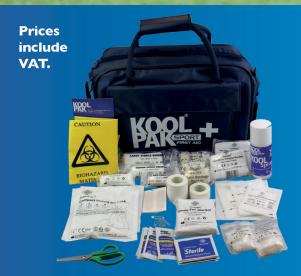

# Specsavers proudly supports the Hampshire Footbal Association

Book an eye test at specsavers.co.uk

Need a hearing check too?

You can get one free in store

First Aid Supplies for Grassroots
Football at Discount Prices

# Is your First Aid Kit restocked and ready for the new football season?

Koolpak has once again teamed up with your County FA to offer you special discounted prices for our best-selling First Aid essentials so that you are prepared for when you need to treat an injured player

Koolpak Original Ice Pack
- As low as 59p per pack

Astroturf First Aid Kit - £27.20

Kool Spray - £1.97

Team First Aid Kit - £21.80