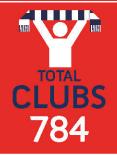

### Totals Across Hampshire

Hampshire FA recognise that different people want to play football at different times, in different formats. We work to ensure that there are opportunities for players to get involved in ways that suit them.