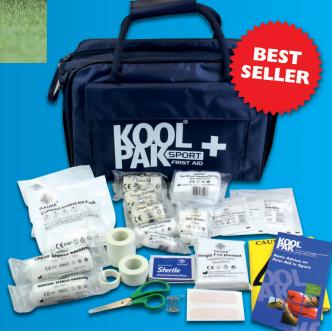

# Specsavers proudly supports the Hampshire Footbal Association

Book an eye test at specsavers.co.uk

Need a hearing check too?

You can get one free in store

First Aid Supplies for Grassroots
Football at Discount Prices

# Is your First Aid Kit restocked and ready for the new football season?

Koolpak has once again teamed up with your County FA to offer you special discounted prices for our best-selling First Aid essentials so that you are prepared for when you need to treat an injured player

Koolpak Original Ice Pack
- As low as 59p per pack

Astroturf First Aid Kit - £27.20

Kool Spray - £1.97

Team First Aid Kit - £21.80