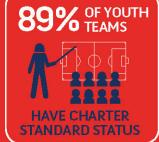

now

# How Hampshire FA supports grassroots football?



#### Participation

Hampshire FA is a not-for profit organisation which runs grassroots football in Hampshire. Football remains the most popular sport in Hampshire and the contribution that grassroots football can make to building stronger communities, improving health, reducing crime and tackling obesity is dear.

60,702
MALE
PLAYERS
ACROSS
3607 TEAMS

4,846

FEMALE

PLAYERS ACROSS

257 TEAMS





### Referees

AT THE END
OF THE
2018/19
SEASON
WE HAD A
TOTAL OF

1,340
OUALIFIED
OFFICIALS









### Totals Across Hampshire

Hampshire FA recognise that different people want to play football at different times, in different formats. We work to ensure that there are opportunities for players to get involved in ways that suit them.





93%
OF YOUTH
TEAMS
HAVE A
QUALIFIED
COACH

#### Youth

Football in schools is administered by Hampshire Schools FA and Hampshire FA provides support to players looking to join a local club. The FA Lidl Skills Programme provides football physical literacy sessions for 5-11 year olds in Hampshire

### YOUTH

1,379 TEAMS 22,109 PLAYERS

### **MINI SOCCER**

1,129 TEAMS 10,746 PLAYERS

### **ADULTS**

1,099 TEAMS 29,847 PLAYERS

#### Male

The FA has changed youth football so it's more fun and helps develop better skills. There are more FA Charter Standard dubs – a status awarded to well run clubs. The Respect Programme has increased referee numbers and improved player behaviour.

### YOUTH

162 TEAMS 2,664 PLAYERS

### **MINI SOCCER**

39 TEAMS 726 PLAYERS

### **ADULTS**

56
TEAMS
1,456
PL