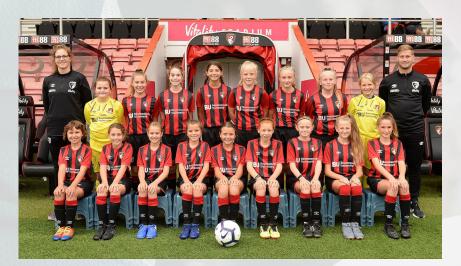

### PLAYER PROFILES POMPEY IN THE COMMUNITY

### **COACH: JOSH PARKER**

MEGAN PRITCHARD: Is a very consistent goalkeeper, who has been working very hard to develop her own understanding of this position.

JESS ROBERTSON: Jess has developed significantly over the past season, with her ability to understand that she can also have an affect on our attacking play from a defensive position.

AMELIA HODGKINS: Is a very strong defender who has a great understanding on how to affect an opposing attacker, whether that is with her using her body or making a last stitch tackle.

LAYLA LOCK: Layla (lockie) is a very confident young girl who has a huge influence around the girls with her ability to make everyone smile. Her game has improve massively, with her improving her understanding on how she can affect attacks.

AMELIA RILEY: Amelia is one of the most skilful players in our squad. Her ability to move the ball with such finesse and precision is staggering for a young girl of her age.

SHELBY MITCHELL: She has a massive presence on and off the pitch, with her ability to win possession in the middle of the park and always has a huge smile in her face.

SCARLETT LEE: Scarlett is a very exciting forward thinking player that can produce moments of magic in any game or training session. AMELIE THOMPSON: Amelie, is one of the most lethal strikers in the league with her ability to score from any angle or distance. With her producing some world class finishes!

CHLOE BACON: Chloe is a hard working individual, that will always give 100% in training and match days.

LEXI MANN: Lexi, has a wand of a left foot that can be extremely effective from anywhere in and around the box.

ESTA ROBERTS: Esta is a very competitive player who is always looking to be the best player she can.

### POMPEY IN THE COMMUNITY BLUE/WHITE

Chloe Bacon Megan Pritchard Amelia Hodgkins Jess Robertson Shelby Mitchell Layla Lock Amelia Riley Scarlett Lee Amelie Thompson Lexi Mann Esta Roberts Sienna Harrison