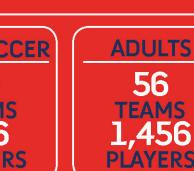

### Female

player behaviour.

Hampshire

Youth

Football in schools is

olds in Hampshire

Male

The FA took over the women's game in 1993 and it has gone from strength to strength in Hampshire with participation at its highest ever level and more females becoming qualified referees and coaches.