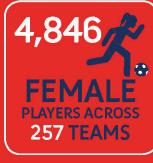

### Female

player behaviour.

Hampshire

Youth

Football in schools is

olds in Hampshire

Male

The FA took over the women's game in 1993 and it has gone from strength to strength in Hampshire with participation at its highest ever level and more females becoming qualified referees and coaches.