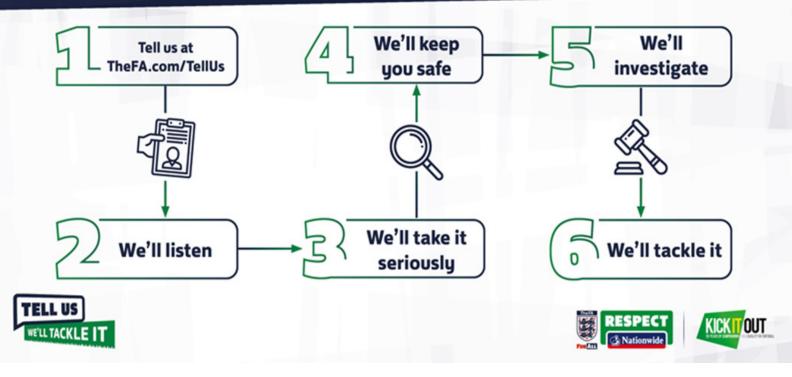

First Aid Kit - £27.20

Kool Spray - £1.97

Team First Aid Kit - £21.80



Visit your County FA website for details on how to purchase our products at these great discounted prices

## **TEAM LINE-UPS**



### POMPEY IN THE COMMUNITY BLUE/WHITE

Chloe Bacon Megan Pritchard Amelia Hodgkins Jess Robertson Shelby Mitchell Layla Lock Amelia Riley Scarlett Lee Amelie Thompson Lexi Mann Esta Roberts Sienna Harrison



### AFC BOURNEMOUTH CST RED & BLACK/BLACK

Sophia Ashcroft Olivia Barber Harriet Bond Katie Bunch Zara Cheshire Pearl Collins Phoebe Courtney Charley Dennis Amelia Earl Phoebe Mann Matilda Pitcher Kayleigh Prout Jessica Selby Faye Smithson

REFEREE: Tierney Scott ASSISTANTS: Max Gardiner, Zach Howgill 4TH OFFICIAL: Jessica Cunliffe

# **DISCRIMINATION** HAS NO PLACE IN FOOTBALL.







# HAMPSHIRE FA Groundsman of the Year Awards

Hampshire FA is teaming up with Fleet Line Markers to give your Groundsman the chance to win some fantastic prizes!

Enter your Groundsman into the 2020 awards and they could win:  $1^{st}$  Prize - Kombi Line Marker & 1 Drum of Super C paint  $2^{nd}$  Prize - 2 Drums of Blinder paint  $3^{rd}$  Prize - 2 Drums of Pitchmarker Super C Paint



# **SPECIAL OFFER**

All members of the Hampshire FA are entitled to discounted prices from Fleet Line Markers.

Discounts available are as follows:

10 Litres of Pitchmarker B Plus - £7.70 (RRP £13.40)

- 10 Litres of Pitchmarker C £13.90 (RRP £23.17)
- 10 Litres of Q2 £16.67 (RRP £29.00)
- 10 Litres of Super C £24.16 (RRP £37.17)
- 10 Litres of Colour XS Blue £37.74 (RRP £62.89)
- 10 Litres of Col