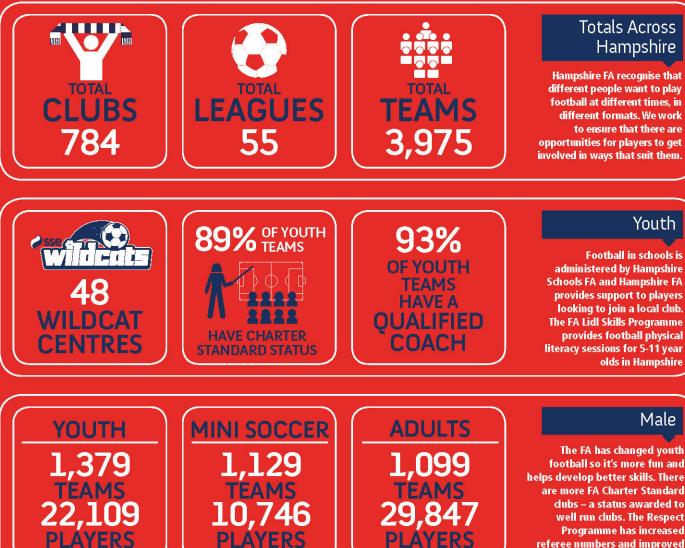

# How Hampshire FA supports grassroots football?

### Participation

Hampshire FA is a not-for profit organisation which runs grassroots football in Hampshire. Football remains the most popular sport in Hampshire and the contribution that grassroots football can make to building stronger communities, improving health, reducing crime and tackling obesity is dear.

### Female

player behaviour.

Hampshire

Youth

Football in schools is

olds in Hampshire

Male

The FA took over the women's game in 1993 and it has gone from strength to strength in Hampshire with participation at its highest ever level and more females becoming qualified referees and coaches.