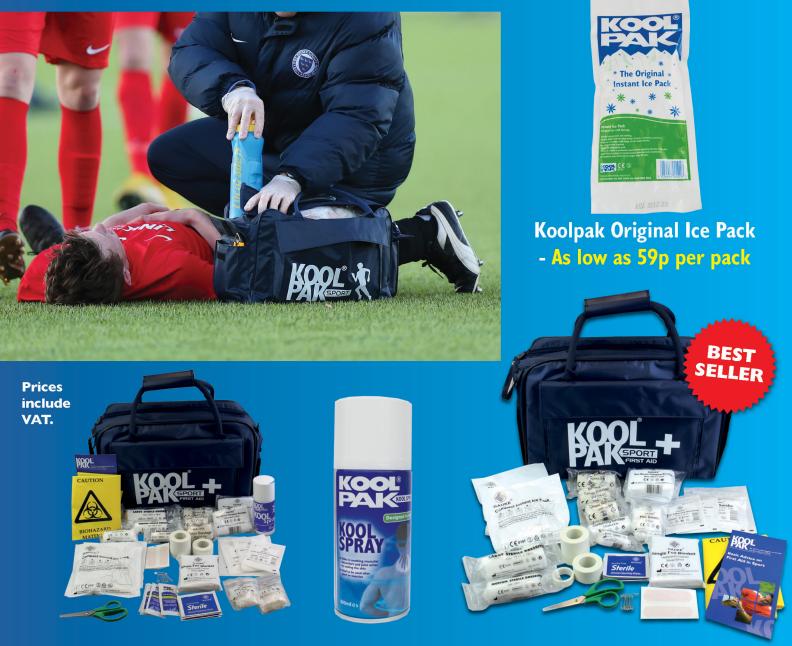

First Aid Supplies for Grassroots Football at Discount Prices

# Is your First Aid Kit restocked and ready for the new football season?

Koolpak has once again teamed up with your County FA to offer you special discounted prices for our best-selling First Aid essentials so that you are prepared for when you need to treat an injured player

Astroturf First Aid Kit - £27.20

Kool Spray - £1.97

Team First Aid Kit - £21.80

Visit your County FA website for details on how to purchase our products at these great discounted prices