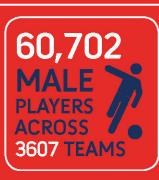

### Female

player behaviour.

Hampshire

Youth

Football in schools is

olds in Hampshire

Male

The FA took over the women's game in 1993 and it has gone from strength to strength in Hampshire with participation at its highest ever level and more females becoming qualified referees and coaches.