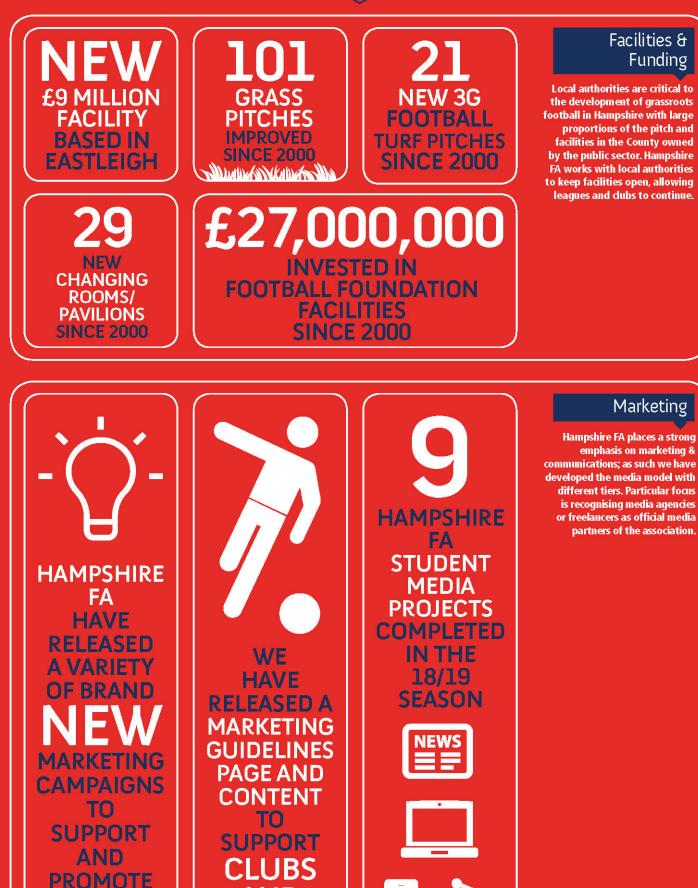

# How Hampshire FA supports grassroots football?

### Participation

Hampshire FA is a not-for profit organisation which runs grassroots football in Hampshire. Football remains the most popular sport in Hampshire and the contribution that grassroots football can make to building stronger communities, improving health, reducing crime and tackling obesity is dear.

### Female

player behaviour.

Hampshire

Youth

Football in schools is

olds in Hampshire

Male

The FA took over the women's game in 1993 and it has gone from strength to strength in Hampshire with participation at its highest ever level and more females becoming qualified referees and coaches.