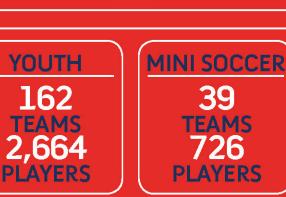

### Female

player behaviour.

Hampshire

Youth

Football in schools is

olds in Hampshire

Male

The FA took over the women's game in 1993 and it has gone from strength to strength in Hampshire with participation at its highest ever level and more females becoming qualified referees and coaches.