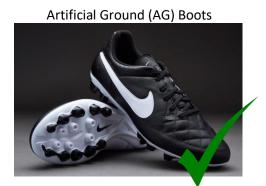

## WEST RIDING COUNTY FOOTBALL ASSOCIATION





## **Footwear**

Anybody entering beyond the perimeter fence MUST wear appropriate footwear. This includes managers, coaches and anyone who wishes to be in the dugout/technical area.

## **Acceptable Footwear** – Circular Studs Only





## <u>Unacceptable Footwear</u> – Flat-Soled or Bladed Footwear



The use of incorrect footwear will significantly reduce the lifespan of the Fleet Lane 3G surface and is against the terms of the pitch warranty.

For this reason:

Any player without the correct footwear will not be allowed to participate

Any coach/manager without the correct footwear will not be allowed inside the perimeter fence