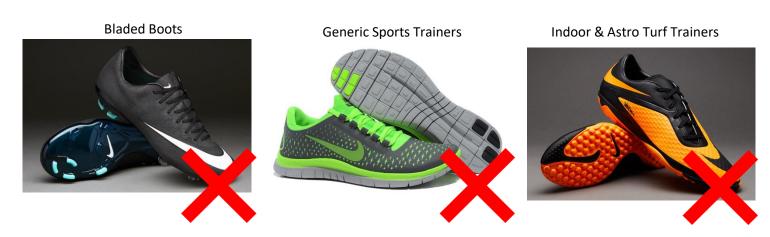

## <u>Unacceptable Footwear</u> – Flat-Soled or Bladed Footwear

The use of incorrect footwear will significantly reduce the lifespan of the Fleet Lane 3G surface and is against the terms of the pitch warranty.