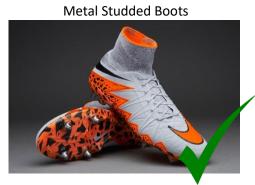

## WEST RIDING COUNTY FOOTBALL ASSOCIATION





## **Footwear**

Anybody entering beyond the perimeter fence MUST wear appropriate footwear. This includes managers, coaches and anyone who wishes to be in the dugout/technical area.

## **Acceptable Footwear** – Circular Studs Only





## <u>Unacceptable Footwear</u> – Flat-Soled or Bladed Footwear



The use of incorrect footwear will significantly reduce the lifespan of the Fleet Lane 3G surface and is against the terms of the pitch warranty.

For this reason:

Any player without the correct footwear will not be allowed to participate

Any coach/manager without the correct footwear will not be allowed inside the perimeter fence