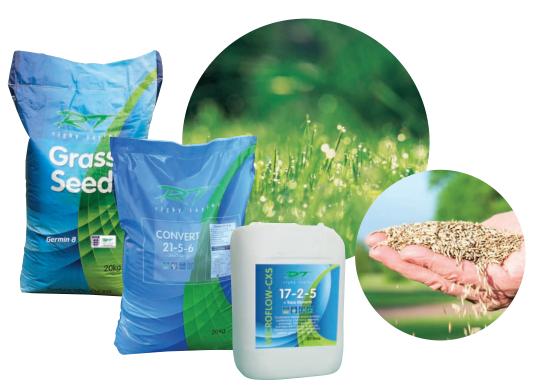

## Rigby Taylor Products

Rigby Taylor has a portfolio of over 2,000 products and has selected the most appropriate products for use in the FA Pitch Improvement programme. Many of these products are used by some of the most successful clubs in the country, including 17 clubs within the English Premier League, Wembley and St. Georges Park.

#### **Grass Seed**

A comprehensive range of grass seed mixtures for the seeding and overseeding of football pitches. Mixtures have been specially developed for many different situations, including spring/summer and autumn/winter sowings, all year round colour and strong roots. Seed mixtures feature benefits including tolerance to high wear, shade, diseases, drought, cold and excess salt.

#### **Fertilizers**

Superior range of fertilizers specially developed for the preparation and maintenance of quality sports turf surfaces. A wide choice of NPK analyses is available in both granular and liquid formulations offering conventional, controlled or slow release activity. A number of products from the range feature polymer, sulphur-coating technology and many contain a trace element package.