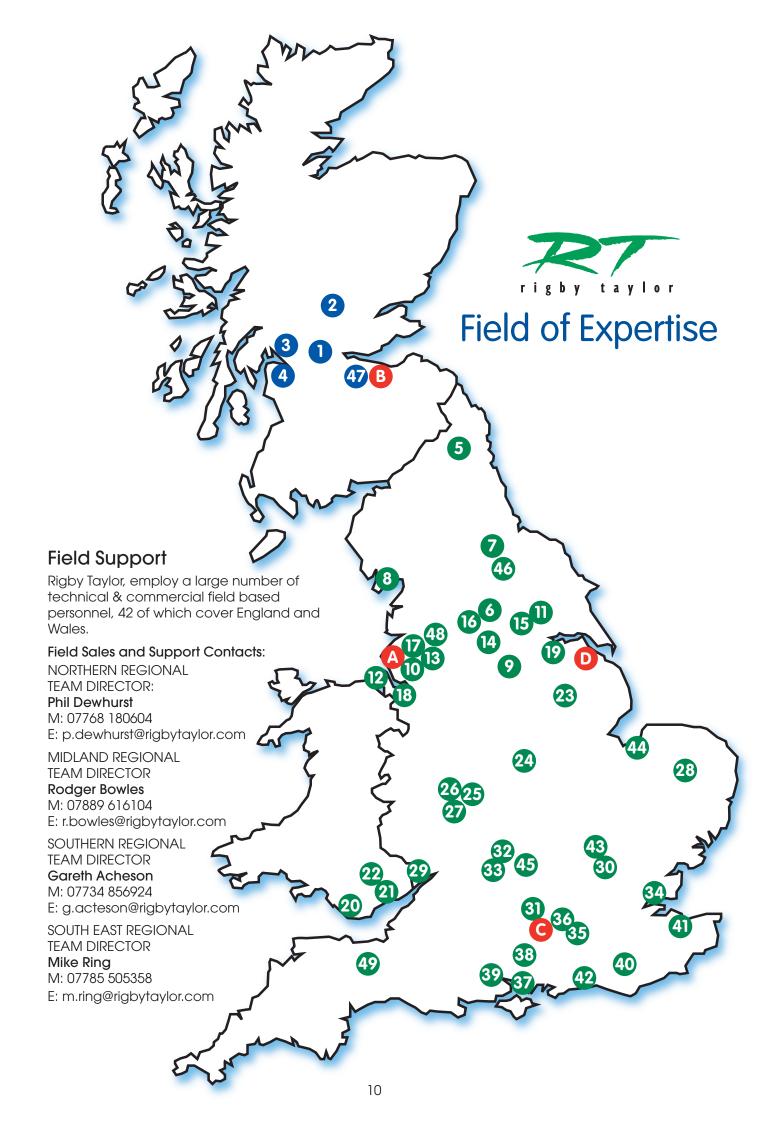

### Support

To fully support the FA Pitch Improvement Programme, Rigby

Taylor's team of field-based representatives will work in collaboration with the FA County Regions in England and the IOG Regional Pitch Advisors.

These regional teams will offer pre-selection and application advice on the wide range of products available, and provide ongoing end-user support.

In addition, a limited number of participating clubs will be offered a free soil analysis supplied through the IOG Regional Pitch Advisors. Special packs will be supplied and the procedure fully outlined. The results will be evaluated by one of the countries most respected soil analysis laboratories, and a course of action recommended.