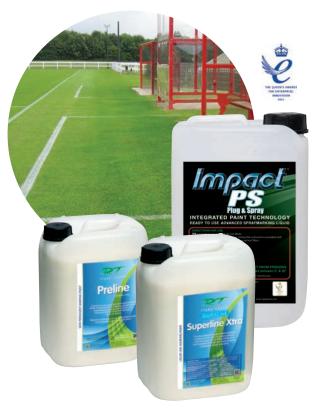

### Line marking Paints

Developing innovative and advanced paint technologies, the Impact system was granted the Queens Award for Innovation and is now available to all football pitch groundsmen. The paint produces brighter, whiter lines that last longer and is ready to use, requiring no measuring, no mixing, and no added water. In addition, a range of Duraline paint options provide a choice of spray or transfer wheel application, line quality and longevity.

### **Line Marking Machines**

A choice of spray or transfer wheel marking machines are available. The Glider is a robust machine that can carry 2 x 10 litres of Impact paint. Ideal for multiple pitch marking. The Mini iGO is a perfect choice for clubs with one or two pitches. The machine has many features and is collapsible to fit into a car boot. A selection of transfer wheel machines are also available.