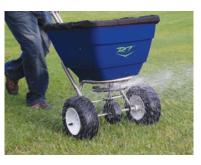

### **Application Equipment**

To ensure the best results are obtained from the products used, it is essential they are applied with a high degree of accuracy. The Optim8 range of fertilizer spreaders is available with replaceable tray options so the same spreader can be converted to apply grass seed, salt and sand. For spray application, the Evolution knapsack sprayer is the perfect partner with chemicals used for turf protection.