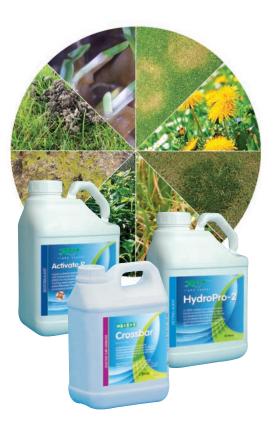

#### **Fertilizers**

Superior range of fertilizers specially developed for the preparation and maintenance of quality sports turf surfaces. A wide choice of NPK analyses is available in both granular and liquid formulations offering conventional, controlled or slow release activity. A number of products from the range feature polymer, sulphur-coating technology and many contain a trace element package.

### Chemicals

A comprehensive range of turf protection chemicals are available, including selective herbicides, fungicides, worm and nematode control products and grass growth regulators. All chemicals are MAPP approved and Material Safety Data sheets are available on request.

### **Speciality Products**

Biostimulants, soil improvers and amendments are available for enhancing root and shoot growth. Iron-based formulations enhance turf colour and harden the leaf and strengthen cell walls. Products are also supplied for Black Layer control, and wetting agents to alleviate water management related problems. Liquid and granular options are available.