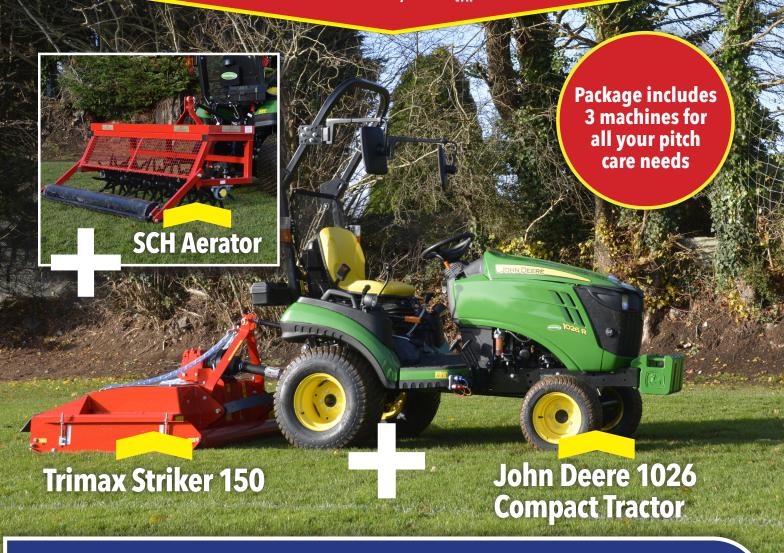

#### **JOHN DEERE 1026 COMPACT TRACTOR**

Excellent manoeuvrability and are easy to operate.

They offer perfect stability and ride comfort and as they are compact they are easy to park and store. Standard features include hydrostatic transmission, 4 wheel-drive and power steering for smooth operation plus a deluxe seat and suspension, tilt steering and deluxe lighting kit for all-day productivity. The 1026 compact tractors are designed for power & productivity without making compromises on quality, versatility and cost-efficiency.