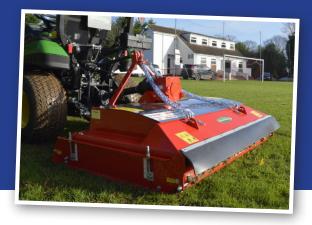

#### **TRIMAX STRIKER 150**

Designed to work with light-weight compact tractors like the 1026 and is able to mow quickly at a high standard making it extremely efficient in terms of fuel and time. This multi-spindled rotary mower has four carefully positioned grease points and robust spindles making it incredibly low maintenance. Striker 150 has Trimax

LazerBladez™ fitted as standard for improved grass distribution and reduced clumping. The full-width front-and-rear rollers produce an attractive striped pattern and guard against scalping for a consistent finish. Variable height adjustment and the ability to withstand tough conditions allow for year round mowing. Exceeding international safety standards with the added benefit of an enclosed cutting chamber means added safety for you and your team.