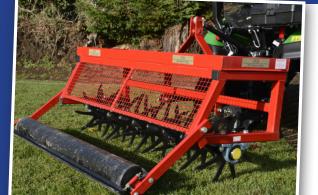

STRIKER 150**

Designed to work with light-weight compact tractors like the 1026 and is able to mow quickly at a high standard making it extremely efficient in terms of fuel and time. This multi-spindled rotary mower has four carefully positioned grease points and robust spindles making it incredibly low maintenance. Striker 150 has Trimax

LazerBladez™ fitted as standard for improved grass distribution and reduced clumping. The full-width front-and-rear rollers produce an attractive striped pattern and guard against scalping for a consistent finish. Variable height adjustment and the ability to withstand tough conditions allow for year round mowing. Exceeding international safety standards with the added benefit of an enclosed cutting chamber means added safety for you and your team.





#### **JOHN DEERE 1026 COMPACT TRACTOR**

Excellent manoeuvrability and are easy to operate.

They offer perfect stability and ride comfort and as they are compact they are easy to park and store. Standard features include hydrostatic transmission, 4 wheel-drive and power steering for smooth operation plus a deluxe seat and suspension, tilt steering and deluxe lighting kit for all-day productivity. The 1026 compact tractors are designed for power & productivity without making compromises on quality, versatility and cost-efficiency.







## Find out more, contact your local depot...

- ♥ EXEBRIDGE, **SOMERSET**, TA22 9BL
- ♥ CHUDLEIGH, **DEVON**, TQ13 0BY
- ♥ ST COLUMB, **CORNWALL**, TR9 6DH
- **©** 01398 322 140
- **©** 01626 852 140
- **©** 01637 881 814

or email info@masonskings.co.