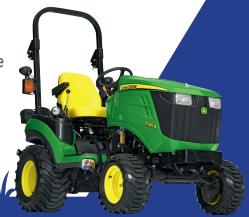

#### **JOHN DEERE 1026 COMPACT TRACTOR**

Excellent manoeuvrability and are easy to operate.

They offer perfect stability and ride comfort and as they are compact they are easy to park and store. Standard features include hydrostatic transmission, 4 wheel-drive and power steering for smooth operation plus a deluxe seat and suspension, tilt steering and deluxe lighting kit for all-day productivity. The 1026 compact tractors are designed for power & productivity without making compromises on quality, versatility and cost-efficiency.