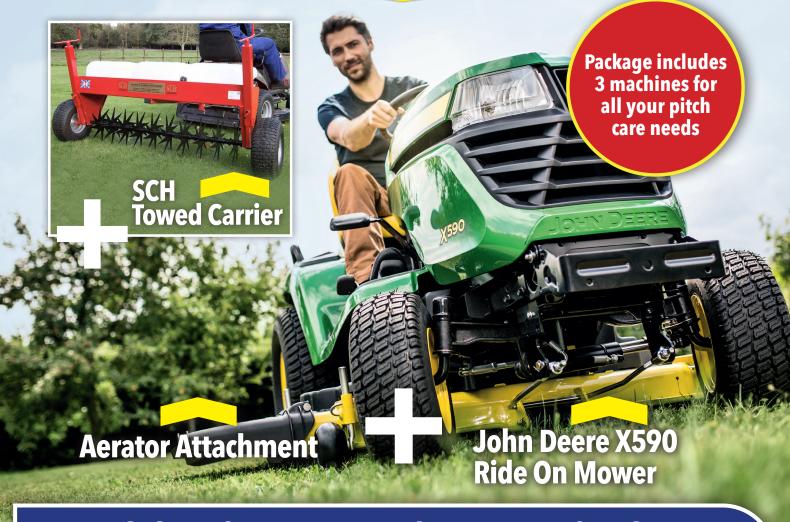

### SCH 48" TOWED CARRIER FRAME + AERATOR ATTACHMENT

is an ideal tool to improve drainage and allow air to penetrate the roots. Aeration is important to reduce surface water, reduce turf compacting, reduce thatch build up and boost the health of lawns and the SCH Towed Aerator will serve your aeration needs to provide top class lawn treatment. Its three 25 litre tanks, when filled with water, provide ample weight to help penetrate hard surfaces.