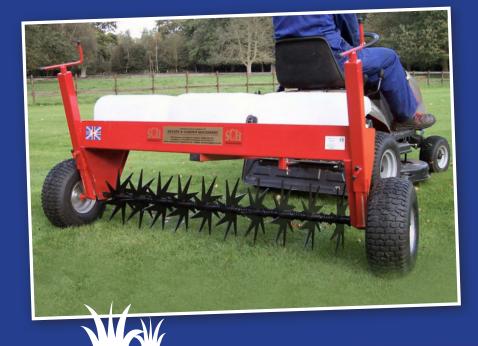

### SCH 48" TOWED CARRIER FRAME + AERATOR ATTACHMENT

is an ideal tool to improve drainage and allow air to penetrate the roots. Aeration is important to reduce surface water, reduce turf compacting, reduce thatch build up and boost the health of lawns and the SCH Towed Aerator will serve your aeration needs to provide top class lawn treatment. Its three 25 litre tanks, when filled with water, provide ample weight to help penetrate hard surfaces.