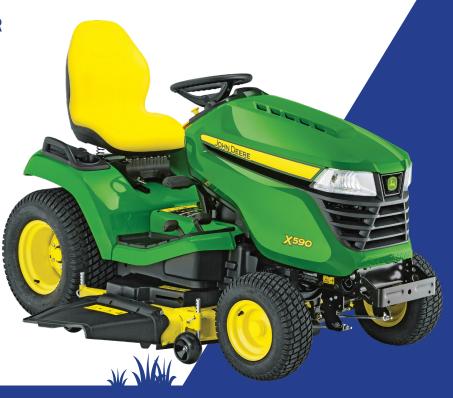

#### **JOHN DEERE X590 RIDE ON MOWER**

With 54" deck and twin cylinder 26HP Kawasaki engine are designed for power and productivity. Its robust frame, combined with the high capacity engine does the heavy-duty work you need it to. Hydrostatic twin pedal transmission and on board deck levelling assure the best performance and cutting results every time. Designed to mow fast, the deeper draw and flat top design create a better quality cut at faster ground speeds. Its wide stance enhances stability and with hydraulic powered steering as standard it provides excellent manoeuvrability.