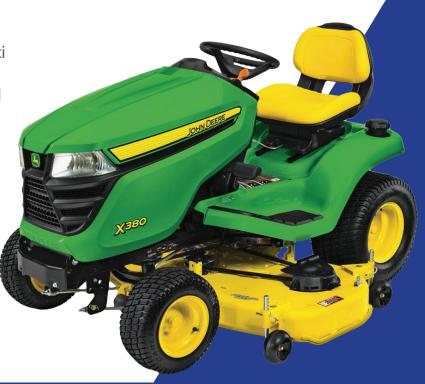

#### **JOHN DEERE X380 RIDE ON MOWER**

with 48" deck and twin cylinder 22HP Kawasaki engine is compact yet powerful. It's easy-to-operate with Twin Touch™ transmission control pedals which allow you to easily control the direction and speed of travel without having to lift your foot off the platform. Use the convenient dial to adjust the cutting height in 6 mm steps – all from the comfort of your seat. The clear, car-style instrument display is backlit for excellent visibility in all conditions. The overall design provides important feedback without distracting operators. Power steering and hydraulic deck create a comfortable drive with effortless operation.