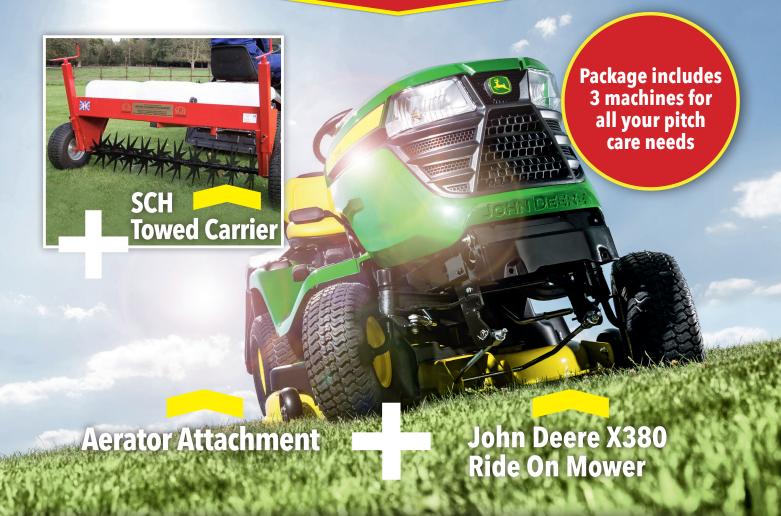

# TOTAL PITCH CARE PACKAGE

for sports, educational facilities and green spaces where presentation is key.

#### **JOHN DEERE X380 RIDE ON MOWER**

with 48" deck and twin cylinder 22HP Kawasaki engine is compact yet powerful. It's easy-to-operate with Twin Touch™ transmission control pedals which allow you to easily control the direction and speed of travel without having to lift your foot off the platform. Use the convenient dial to adjust the cutting height in 6 mm steps – all from the comfort of your seat. The clear, car-style instrument display is backlit for excellent visibility in all conditions. The overall design provides important feedback without distracting operators. Power steering and hydraulic deck create a comfortable drive with effortless operation.

### SCH 48" TOWED CARRIER FRAME + AERATOR ATTACHMENT

is an ideal tool to improve drainage and allow air to penetrate the roots. Aeration is important to reduce surface water, reduce turf compacting, reduce thatch build up and boost the health of lawns and the SCH Towed Aerator will serve your aeration needs to provide top class lawn treatment. Its three 25 litre tanks, when filled with water, provide ample weight to help penetrate hard surfaces.