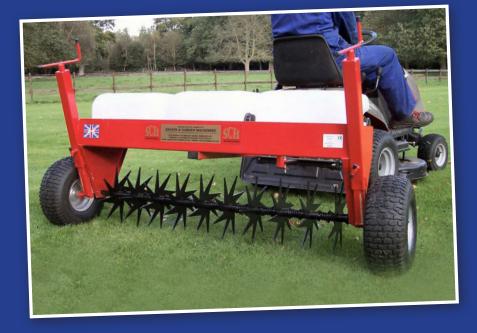

### SCH 48" TOWED CARRIER FRAME + AERATOR ATTACHMENT

is an ideal tool to improve drainage and allow air to penetrate the roots. Aeration is important to reduce surface water, reduce turf compacting, reduce thatch build up and boost the health of lawns and the SCH Towed Aerator will serve your aeration needs to provide top class lawn treatment. Its three 25 litre tanks, when filled with water, provide ample weight to help penetrate hard surfaces.