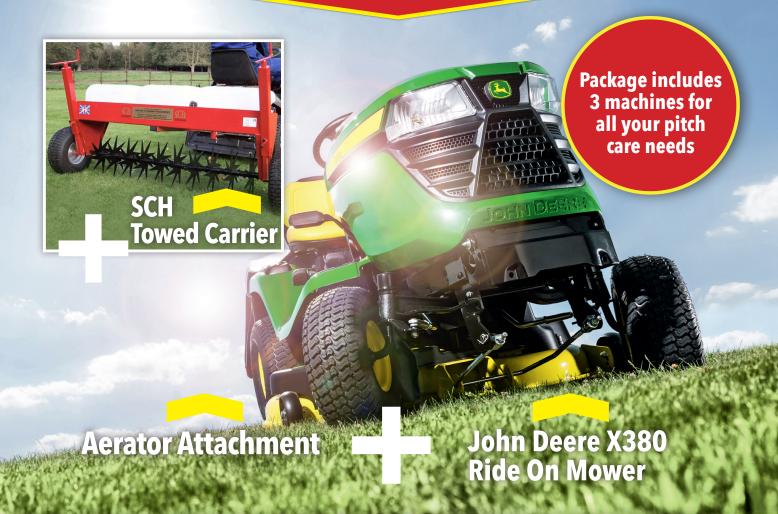

## TOTAL PITCH CARE PACKAGE

for sports, educational facilities and green spaces where presentation is key.

#### **JOHN DEERE X380 RIDE ON MOWER**

with 48" deck and twin cylinder 22HP Kawasaki engine is compact yet powerful. It's easy-to-operate with Twin Touch™ transmission control pedals which allow you to easily control the direction and speed of travel without having to lift your foot off the platform. Use the convenient dial to adjust the cutting height in 6 mm steps – all from the comfort of your seat. The clear, car-style instrument display is backlit for excellent visibility in all conditions. The overall design provides important feedback without distracting operators. Power steering and hydraulic deck create a comfortable drive with effortless operation.

### SCH 48" TOWED CARRIER FRAME + AERATOR ATTACHMENT

is an ideal tool to improve drainage and allow air to penetrate the roots. Aeration is important to reduce surface water, reduce turf compacting, reduce thatch build up and boost the health of lawns and the SCH Towed Aerator will serve your aeration needs to provide top class lawn treatment. Its three 25 litre tanks, when filled with water, provide ample weight to help penetrate hard surfaces.