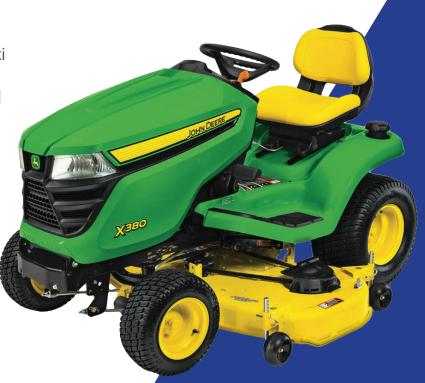

#### **JOHN DEERE X380 RIDE ON MOWER**

with 48" deck and twin cylinder 22HP Kawasaki engine is compact yet powerful. It's easy-to-operate with Twin Touch™ transmission control pedals which allow you to easily control the direction and speed of travel without having to lift your foot off the platform. Use the convenient dial to adjust the cutting height in 6 mm steps – all from the comfort of your seat. The clear, car-style instrument display is backlit for excellent visibility in all conditions. The overall design provides important feedback without distracting operators. Power steering and hydraulic deck create a comfortable drive with effortless operation.