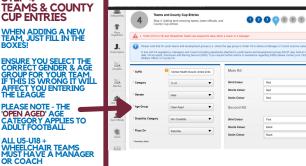

IF YOU ARE LOOKING TO ADD A NEW TEAM (THAT DID NOT AFFILIATE WITH YOUR CLUB LAST YEAR), PLEASE CLICK HERE

IF YOUR TEAM HAS FOLDED, PLEASE CLICK HERE, THEN CLICK SAVE AND CONTINUE

WHEN ADDING A NEW TEAM, JUST FILL IN THE BOXES

PLEASE NOTE - THE 'OPEN AGED' AGE CATEGORY APPLIES TO ADULT FOOTBALL ALL U5-U18 + WHEELCHAIR TEAMS MUST HAVE A MANAGER

OR COACH

AFFECT YOU ENTERING THE LEAGUE

THIS IS THE STAGE WHERE YOU'LL NEED TO ADD YOUR TEAM OFFICIALS.