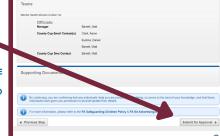

# STEP 7 -SUMMARY PAGE

IF YOU'RE HAPPY WITH EVERYTHING, CLICK SUBMIT FOR APPROVAL!

YOUR APPLICATION
MAY BE REJECTED IF YOU
ARE MISSING
SOMETHING, FOR
EXAMPLE, AN INSURANCE
POLICY.

IF THIS HAPPENS, JUST GO BACK TO THAT SECTION AND ADD IT ON, AND THEN YOU SHOULD BE ABLE TO CONTINUE

**CHARGES** Season 2021 - 2022 Charges 8 YOUR AFFILIATION HAS Step 8: Summary of charges BEEN SUBMITTED! Total: £106.50 (inc. VAT) YOU DON'T NEED TO DO ANYTHING FOR THE Affiliation Number MOMENT. YOUR APPLICATION WILL BE SENT TO THE COUNTY FA FOR REVIEW AND **APPROVAL** Affiliation Dataile Your affiliation form has been submitted to your County FA and is awaiting their ONCE IT'S BEEN affliation APPROVED. YOU'LL GET A NOTIFICATION ON THE WHOLE GAME SYSTEM -Club Officiale YOU CAN THEN GO AHEAD AND PAY YOUR