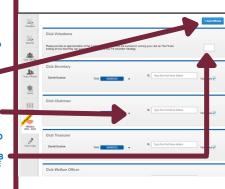

# STEP 2 -CLUB OFFCIALS

HERE YOU WILL NEED TO ADD / EDIT YOUR CLUB OFFICIALS

YOU CAN ADD AN OFFICIAL HERE

YOU CAN DELETE AN OFFICIAL HERE BY CLICKING THE ARROW AND CLICKING THE DELETE ICON

YOU WILL ALSO NEED TO MAKE SURE YOU ENTER THE NUMBER OF CLUB VOLUNTEERS YOUR CLUB HAS, AT THE TOP OF THE PAGE BEFORE CONTINUING