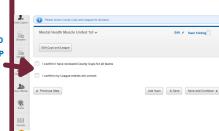

# STEP 1 -**CLUB DETAILS**

THIS IS THE FIRST STAGE OF THE AFFILIATION **PROCESS** 

YOU WILL NEED TO CONFIRM YOUR CLUBS DETAILS, AND AGREE TO THE FA'S TERMS AND CONDITIONS

ONCE YOU'RE DONE, CLICK SAVE AND CONTINUE

Season 2024 - 2022 Chris Datable ✓ I some to the FA Terms and Conditions Save and Continue · o

Mental Health Muscle United Club Affiliation

in the