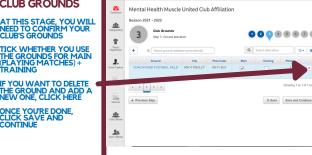

# STEP 3 -**CLUB GROUNDS**

NEED TO CONFIRM YOUR CLUB'S GROUNDS TICK WHETHER YOU'USE THE GROUNDS FOR MAIN (PLAYING MATCHES) +

TRAINING IF YOU WANT TO DELETE THE GROUND AND ADD A NEW ONE. CLICK HERE

ONCE YOU'RE DONE, CLICK SAVE AND

CONTINUE 20.

# STEP 3 -CLUB GROUNDS

TO ADD A NEW GROUND, JUST TYPE THE ADDRESS INTO THE SEARCH BOX

SELECT THE CORRECT GROUND, AND THEN FILL IN THE 'MAIN' AND 'TRAINING' TICK BOXES

ONCE YOU'RE DONE, CLICK SAVE AND CONTINUE