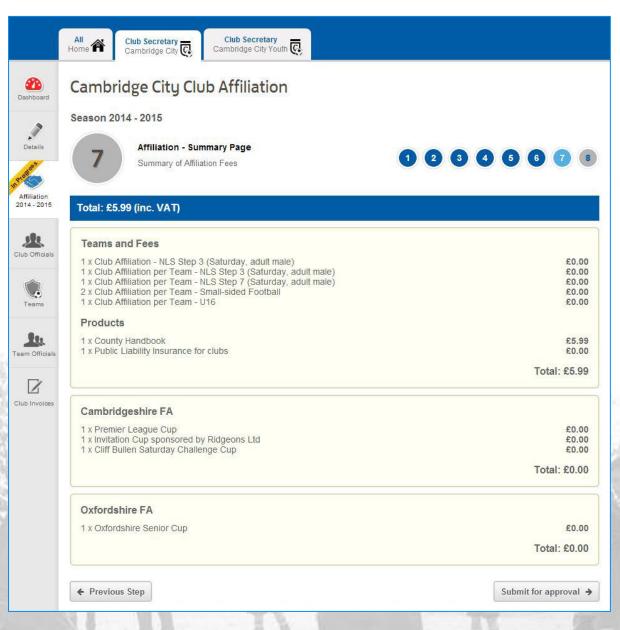

# **Step 7: Confirmations**

The system will now calculate and confirm the Affiliation content and present this with both **Teams** (Club Affiliation plus Team Supplement) and **Products** Sub Total.

Beneath this, the system will list any County Cup entries for your CFA and, additionally, any County Cup entries parented by any other CFA (if applicable).

**Note:** The pricing displayed in this document is for demonstrative purposes only and not representative of the Cambridgeshire FA or Oxfordshire FA pricing structure.