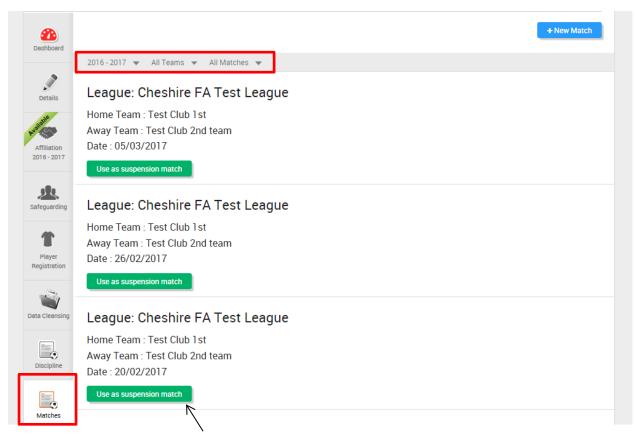

## Whole Game System Matches Tab

All fixtures are listed under this Tab, for all teams within the club.

This Tab is to be used to record suspension serving matches for suspended club players.

The user can filter the matches by using the options at the top of the page. The user can filter the view between:

- The Season
- Teams
- Type of Matches Played

When the user selects the 'Use as Suspension Match' button, the below drop down box will appear.

If a match has been cancelled the user will select either the 'Abandon' button or the 'Postpone' button.