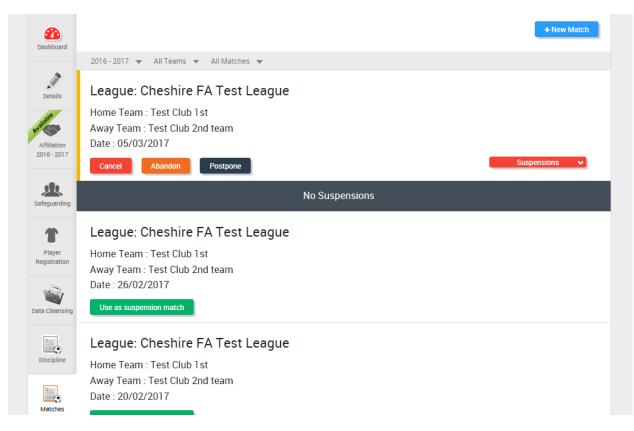

- The Season
- Teams
- Type of Matches Played

When the user selects the 'Use as Suspension Match' button, the below drop down box will appear.

If a match has been cancelled the user will select either the 'Abandon' button or the 'Postpone' button.

If you would like to use this match as a suspension match, select the button 'Suspensions'.

This button will bring up a list of players currently suspended for the club. The user will then need to select the specific player, and it will put that particular match against that player's suspension. In the above example, the club does not have any players suspended.