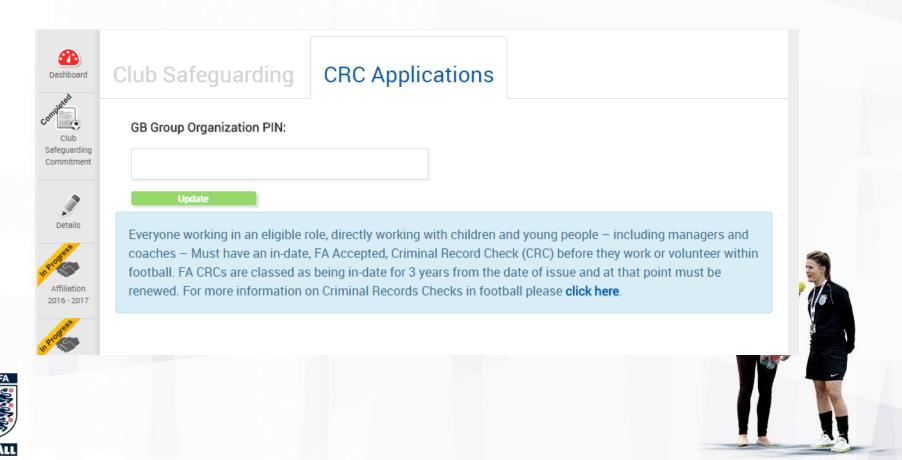

### **Club Safeguarding page – GB Group PIN**

One off process – club stores PIN (then locked)

# **Club Safeguarding page – tab for CRC Applications**

Once entered, the GB Group Organisation PIN field is locked in Portal