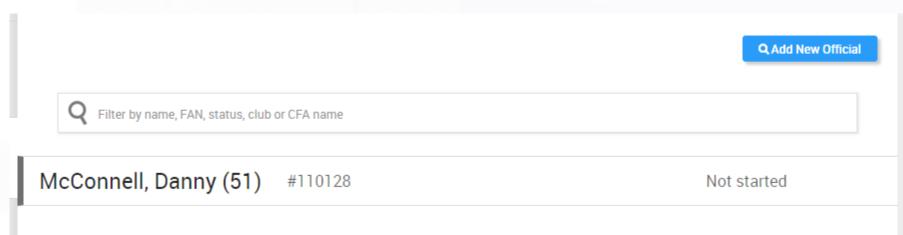

# Club Safeguarding page - Search for Individual

Add Official creates the role of Club-CRC Applicant. Club may have multiple people with this role.

# Individual – Login to Portal and has My CRC page

Page appears for Club-CRC Applicant, Club-Welfare Officer and all team officials requiring CRC