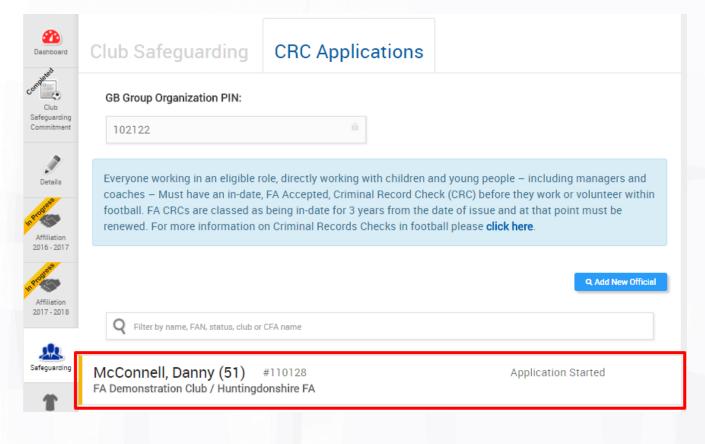

# **Club Safeguarding page – tab for CRC Applications**

Tab appears when CFA is tagged as processing CRC's in WGS

### **Club Safeguarding page – GB Group PIN**

One off process – club stores PIN (then locked)

# **Club Safeguarding page – tab for CRC Applications**

Once entered, the GB Group Organisation PIN field is locked in Portal

# Club Safeguarding page – Visibility of Individual

Club can also see that the individual has started the CRC process in WGS