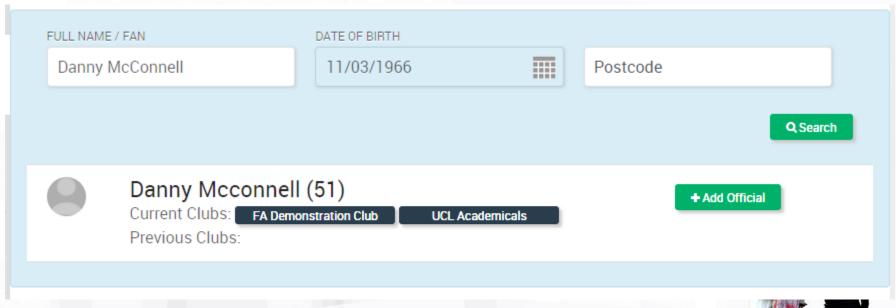

### Club Safeguarding page - Add New Official

Clicking on the Add New Official expands to allow a club to search for an individual

# Club Safeguarding page - Search for Individual

Search returns individual (or more options to search) – same functionality as Player Registration

# Club Safeguarding page - Search for Individual

Add Official creates the role of Club-CRC Applicant. Club may have multiple people with this role.