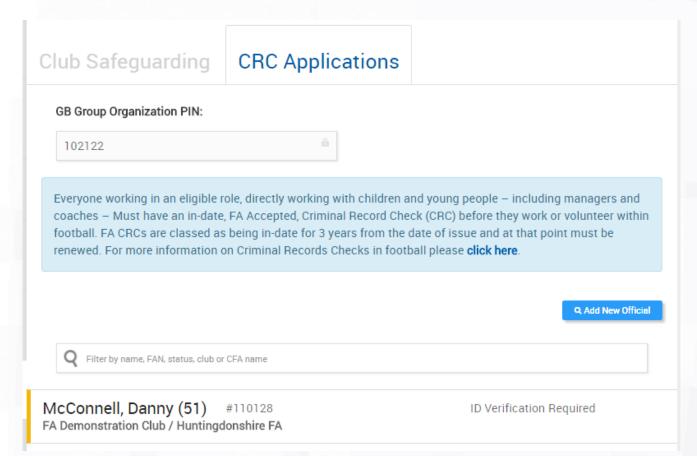

# **Club Safeguarding page – tab for CRC Applications**

Once entered, the GB Group Organisation PIN field is locked in Portal

#### My CRC

Everyone working in an eligible role, directly working with children and young people – including managers and coaches – Must have an in-date, FA Accepted, Criminal Record Check (CRC) before they work or volunteer within football. FA CRCs are classed as being in-date for 3 years from the date of issue and at that point must be renewed. For more information on Criminal Records Checks in football please **click here**.

### Club Safeguarding page - Add New Official

Clicking on the Add New Official expands to allow a club to search for an individual