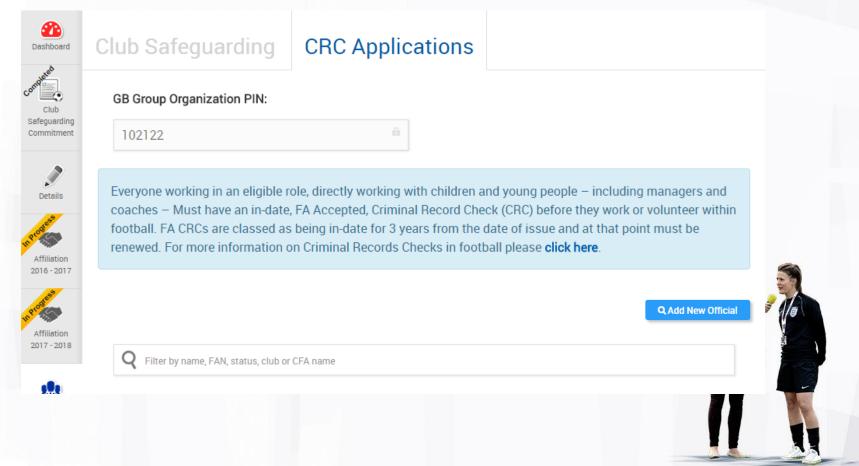

# **Club Safeguarding page – tab for CRC Applications**

Once entered, the GB Group Organisation PIN field is locked in Portal

### Club Safeguarding page - Add New Official

Clicking on the Add New Official expands to allow a club to search for an individual

# Club Safeguarding page - Search for Individual

Add Official creates the role of Club-CRC Applicant. Club may have multiple people with this role.