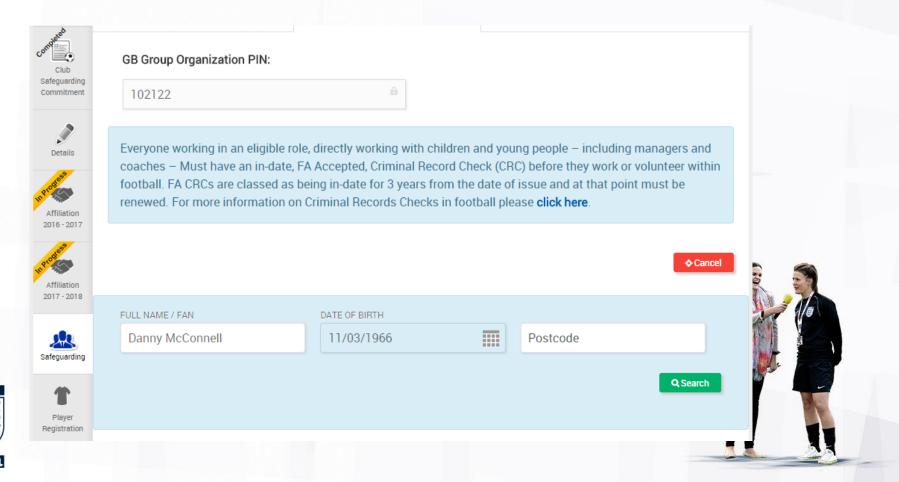

### Club Safeguarding page - Add New Official

Clicking on the Add New Official expands to allow a club to search for an individual

# Club Safeguarding page - Search for Individual

Search returns individual (or more options to search) – same functionality as Player Registration