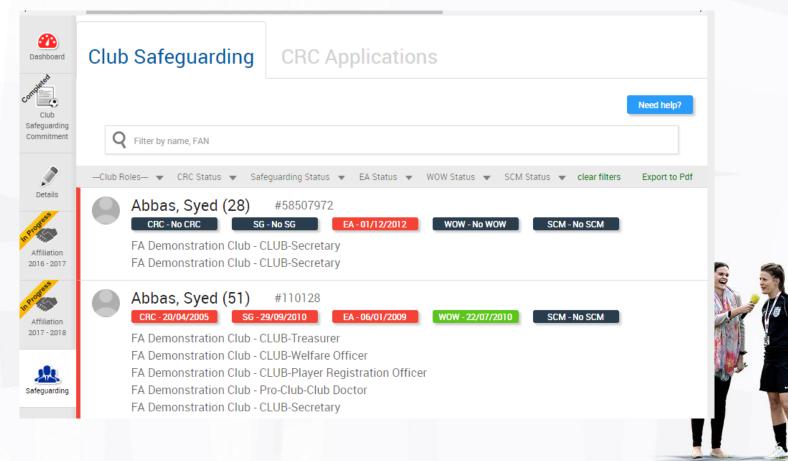

# **Club Safeguarding page – tab for CRC Applications**

Tab appears when CFA is tagged as processing CRC's in WGS