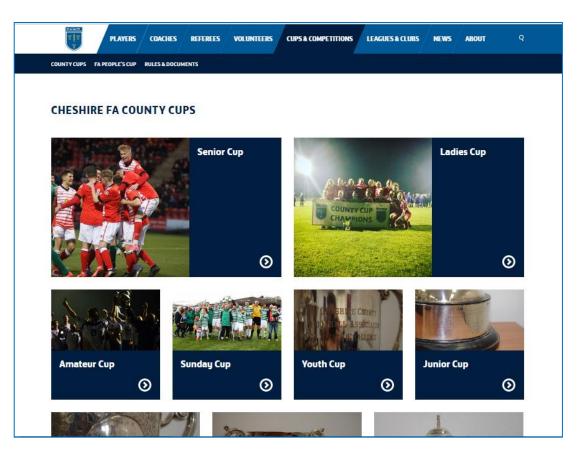

#### **Cheshire FA County Cups**

Our County Cups displays all of our County Cups.

By selecting any of the competitions you will be able to view fixtures and results for the current season and results from previous seasons.

This page also contains information on other competitions including Summer Tournaments.