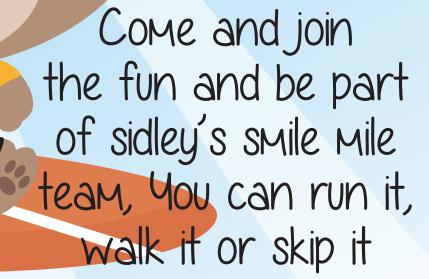

## for the Smile Mile May Challenge

The Dnce upon a Smile mile challenge

It is as easy as 1, 2, 3!

#### How can we do our smile mile challenge?

- 1 Run it
- 2 Walk it
- 3 Skip it

If you need help working out your smile mile track don't worry it takes the average child 30 minutes to walk a mile (that's 2250 steps), so 3 miles will take an hour and half.