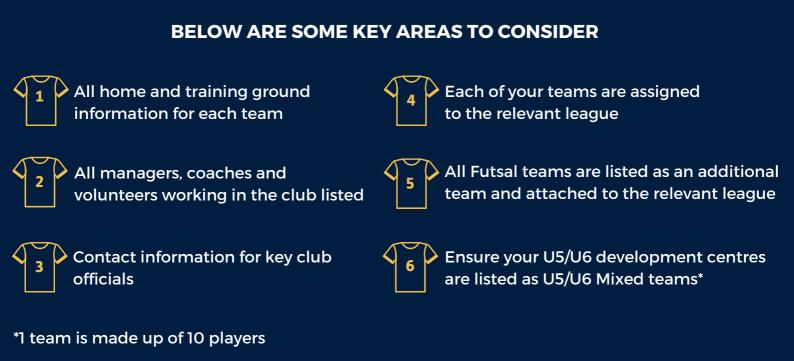

### **CLUB AFFILIATION**

**The FA** 

ALL

#### 2022-23 SEASON

Cheshire FA

**Cheshire FA** 

## **OVERVIEW**

#### YOUR AFFILIATION ENSURES YOUR CLUB:

Is eligible to play in a Cheshire FA sanctioned League

Is eligible to enter our County Cup Competitions

Has validated personal accident and public liability insurance

Has access to Cheshire FA Match Officials

Is eligible to access Football Foundation Funding

Has access to the Whole Game System to manage club administration