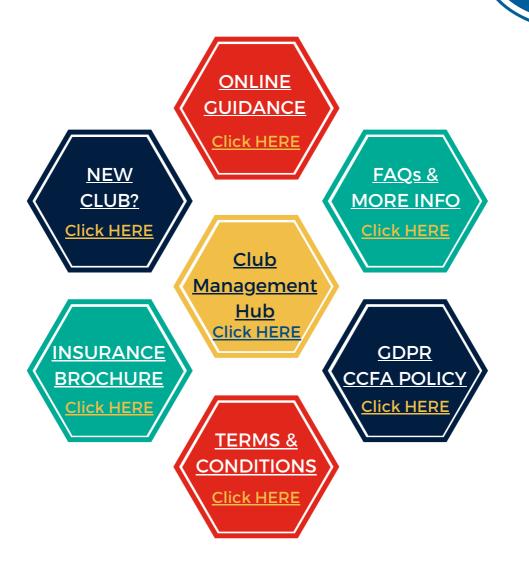

#### YOUR AFFILIATION ENSURES YOUR CLUB:

Is eligible to play in a Cheshire FA sanctioned League

Is eligible to enter our County Cup Competitions

Has validated personal accident and public liability insurance

Has access to Cheshire FA Match Officials

Is eligible to access Football Foundation Funding

Has access to the Whole Game System to manage club administration

U5/U6 development centres are free and will not be counted in your total club fee

Disability-only clubs will be provided free affiliation

All disability football is free and will not be counted in your total team fee