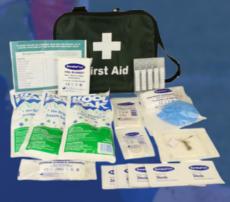

For more information email: <u>Safeguarding@CheshireFA.com</u>

Discounted First Aid Supplies for Grassroots Football!

**SHOP NOW!** 

# ARE YOU PREPARED FOR INJURY?

FOR 22/23, YOU WILL ALSO BE ABLE TO PURCHASE SELECTED PRODUCTS AT THE POINT OF AFFILIATION VIA WHOLEGAME!

ICE PACKS

**FIRST AID KITS** 

**KOOL SPRAY** 