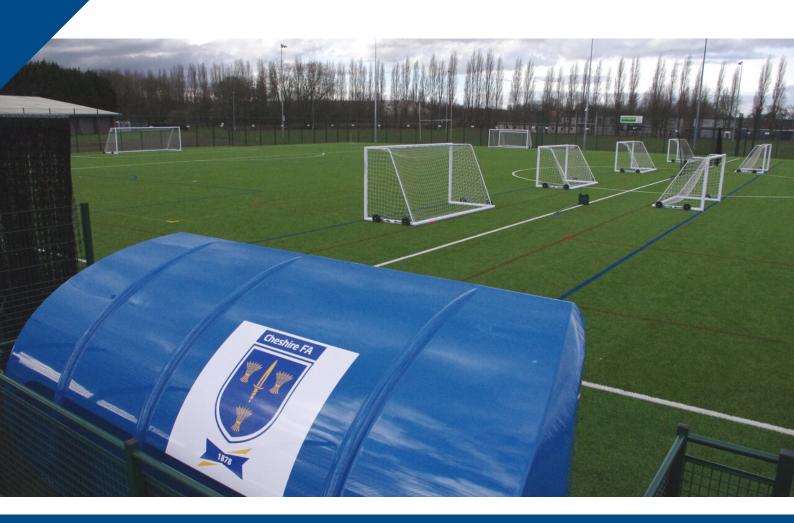

#### **3G PITCH**

Cheshire FA HQ has a full-size 3G Pitch available for hire all-year round

3G Pitches can enable players to keep playing football all-year round through any adverse weather. We are proud to have a wide-ranging provision held at our 3G Pitch.

We do have capacity for the Facility to be hired and welcome enquiries from all areas of the beautiful game.

Whether you would like to book a one-off session, a match, a training session, a charity match or for a kick-about with friends - we want to hear from you - we would love to help.