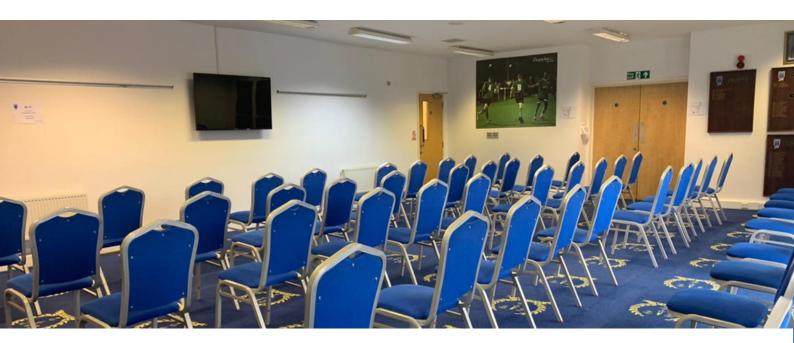

#### **ROOM CAPACITY**

We have a variety of options available depending upon your needs. Please find below the maximum capacities for various set-ups within our Conference Rooms.

| Theatre Style    | Alan Burbidge Suite<br>David Edmunds Lounge | 70 people<br>30 people | 0000 |
|------------------|---------------------------------------------|------------------------|------|
| Classroom Style  | Alan Burbidge Suite<br>David Edmunds Lounge | 48 people<br>24 people |      |
| Board Room Style | Alan Burbidge Suite<br>David Edmunds Lounge | 20 people<br>10 people |      |
| U-Shape          | Alan Burbidge Suite<br>David Edmunds Lounge | 24 people<br>12 people |      |

#### CONFERENCES

Cheshire FA HQ can accommodate you or your business for Conferences of up to 70 delegates in our Alan Burbidge Suite, or up to 30 delegates in our David Edmunds Lounge.

We have hosted many conferences for businesses and organisations both local to Cheshire and nationally.

We can accommodate up to 70 people for a Conference in our

Alan Burbidge Suite

Great venue, good value and nothing is too much trouble for

the staff when we deliver courses at Cheshire FA.

Training and Development Co-Ordinator
Cheshire West and Chester
Safeguarding Children Partnership