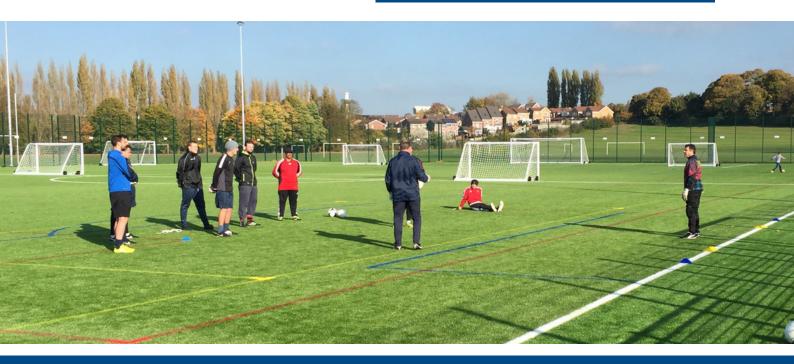

#### **3G PITCH**

Cheshire FA HQ has a full-size 3G Pitch available for hire all-year round

3G Pitches can enable players to keep playing football all-year round through any adverse weather. We are proud to have a wide-ranging provision held at our 3G Pitch.

We do have capacity for the Facility to be hired and welcome enquiries from all areas of the beautiful game.

Whether you would like to book a one-off session, a match, a training session, a charity match or for a kick-about with friends - we want to hear from you - we would love to help.