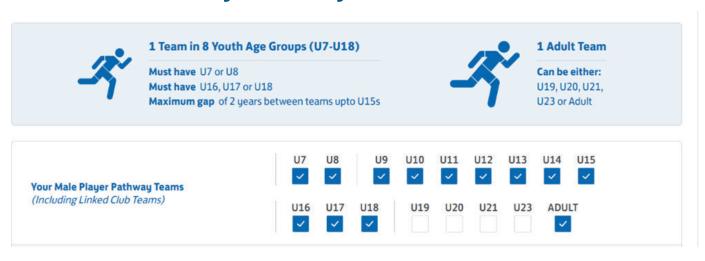

sed on a template provided by the FA. The Club Development Plan is based on how you see your club going forward.                                                                                |

### England Football Accreditation Requirements



| 4 | 4 Player Pathways                                                               |  |  |  |  |  |
|---|---------------------------------------------------------------------------------|--|--|--|--|--|
|   | There are three accredited pathways to complete – male, female, and disability. |  |  |  |  |  |
|   | Examples of what would be considered a 3 star pathway is as follows             |  |  |  |  |  |
|   |                                                                                 |  |  |  |  |  |

### 1 Accredited Male Player Pathway





## England Football Accreditation Requirements



#### 2 Accredited Female Player Pathway

| 今                                                                 | ge Groups (U9-U16) |    |     |     |     |     |     |     |     |
|-------------------------------------------------------------------|--------------------|----|-----|-----|-----|-----|-----|-----|-----|
| Your Female Player Pathway Teams<br>(Including Linked Club Teams) |                    | U9 | U10 | U11 | U12 | U13 | U14 | U15 | U16 |
| Your Female Player Po<br>(Including Linked Club Teams)            |                    |    | U9  | U10 | U11 | U12 | U14 | U15 | U16 |

### 2 Accredited Disability Player Pathway



| Male/Mixed Player Pathway Teams<br>(Including Linked Club Teams) | Female Player Pathway Teams<br>(Inclu