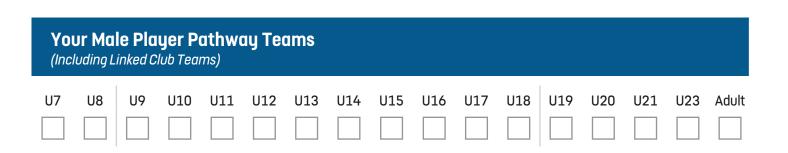

d on a template provided by the FA. The Club Development Plan is based on how you see your club going forward.                                                                                |

### England Football Accreditation Requirements



| 4 | 4 Player Pathways                                                               |  |  |  |  |  |
|---|---------------------------------------------------------------------------------|--|--|--|--|--|
|   | There are three accredited pathways to complete – male, female, and disability. |  |  |  |  |  |
|   | Examples of what would be considered a 3 star pathway is as follows             |  |  |  |  |  |
|   |                                                                                 |  |  |  |  |  |

### 1 Accredited Male Player Pathway





## England Football Accreditation Requirements



#### 2 Accredited Female Player Pathway

| 今                                                                 | ge Groups (U9-U16) |    |     |     |     |     |     |     |     |
|-------------------------------------------------------------------|--------------------|----|-----|-----|-----|-----|-----|-----|-----|
| Your Female Player Pathway Teams<br>(Including Linked Club Teams) |                    | U9 | U10 | U11 | U12 | U13 | U14 | U15 | U16 |
| Your Female Player Po<br>(Including Linked Club Teams)            |                    |    | U9  | U10 | U11 | U12 | U14 | U15 | U16 |

### 2 Accredited Disability Player Pathway



| Male/Mixed Player Pathway Teams<br>(Including Linked Club Teams) | Female Player Pathway Teams<br>(Includi