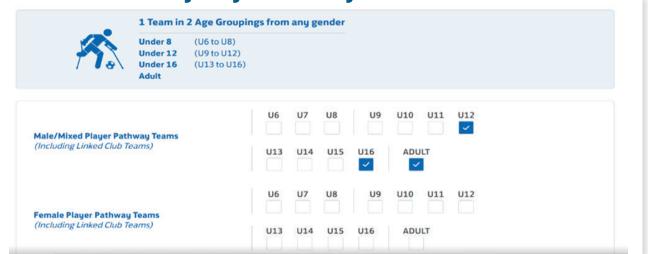

### 2 Accredited Disability Player Pathway

| Male/Mixed Player Pathway Teams<br>(Including Linked Club Teams) | Female Player Pathway Teams<br>(Including Linked Club Teams) |
|------------------------------------------------------------------|--------------------------------------------------------------|
| U6 U7 U8 U9 U10 U11 U12                                          | U6 U7 U8 U9 U10 U11 U12                                      |
| U13 U14 U15 U16 Adult                                            | U13 U14 U15 U16 Adult                                        |