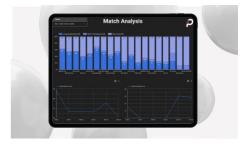

# **WHAT WE OFFER**

Track and analyze over 15 soccer-specific metrics & monitor the data of your players in training and matches.

Training and match sessions data is available for players and their parents in Playermaker App.