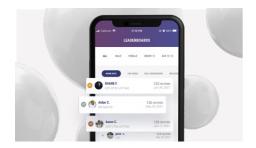

Players can share their results, benchmark themselves against others and track performance levels over time.

The coach gets a consolidated view of all team members' physical and technical data using Coach dashboards.