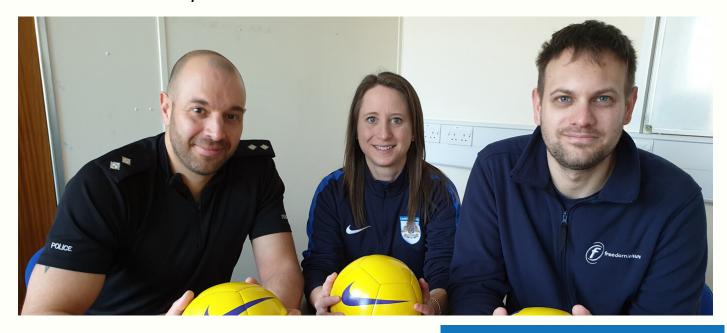

# CAMBS FA

Football Development Newsletter

A new football programme called 'Kickstart' has launched at Neale Wade Academy in a bid to drive young people away from anti-social behaviour.Kickstart is a recreational football programme supported by Cambridgeshire Football Association (FA), Cambridgeshire Constabulary and Freedom Leisure.Sessions are open to boys and girls aged 14 to 16 years and the training will be provided by a qualified FA coach.

Participants will have the opportunity to achieve the FA Junior Football Leaders award and will also have the option to obtain an FA Referee qualification and/or an FA Level 1 in Coaching Football. Once qualified as a referee the individual will be able to earn a bit of extra money by signing up to referee football matches with local grassroots clubs. The FA coaching badge will allow the individual to coach a grassroots football team of their own. The programme will provide 26 weeks of football activities.

There is no need to book, you simply turn up and play. Anyone wanting further information about the scheme is asked to email

Ashley.Dean@cambridgeshirefa.com

WHAT'S ON AT CAMBS FA?

BECOME AN FA PLAYMAKER