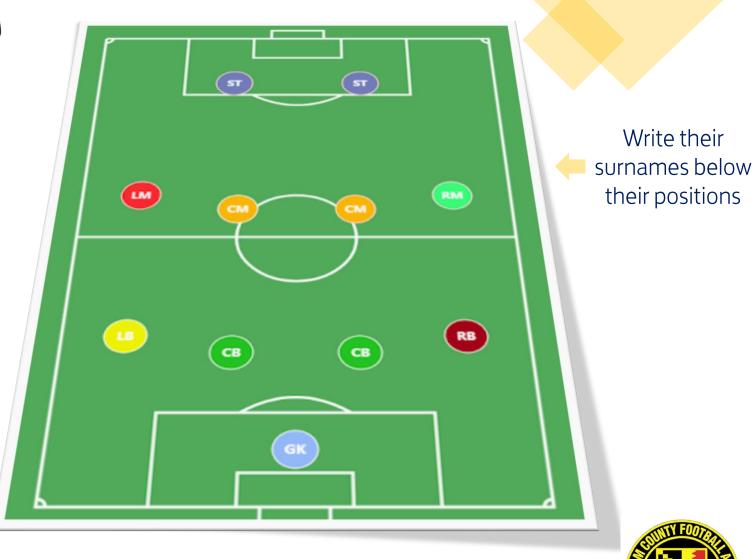

# PICK YOUR PLAYERS!

Use players from your favourite teams, or make a team using your friends! And don't forget to fill in your substitutes below!