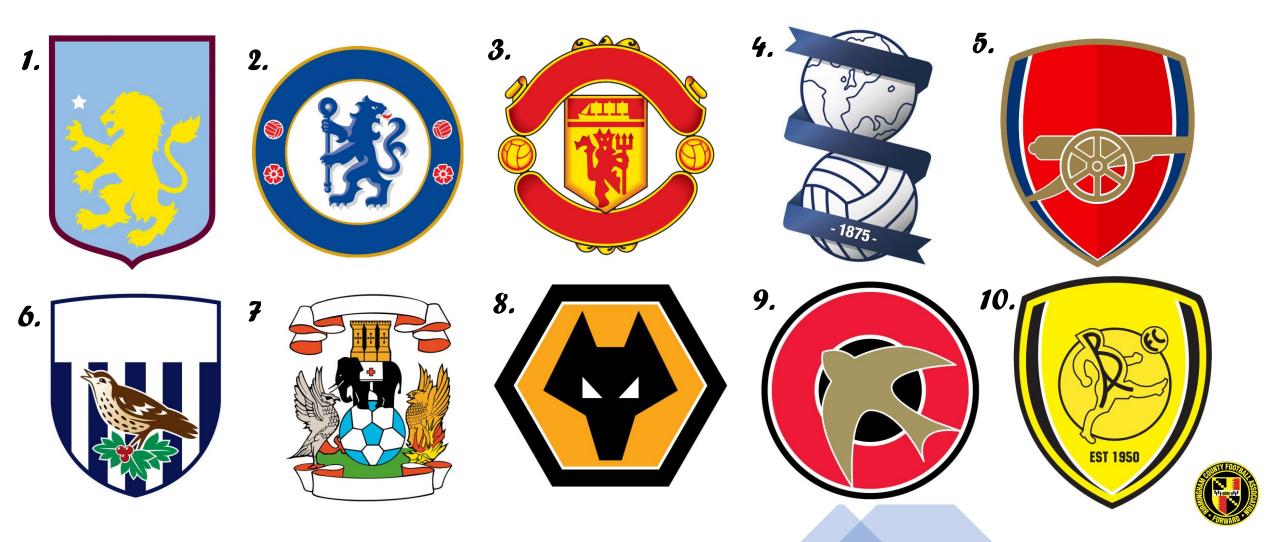

### GUESS THE FOOTBALL TEAM!

Can you guess which team these football badges belong to? (Answers will be at the back of this pack!)

#### Guess the Team Answers:

- 1. Aston Villa
- 2. Chelsea
- 3. Manchester United
- 4. Birmingham City
  - 5. Arsenal
- 6. West Bromwich Albion
  - 7. Coventry City
- 8. Wolverhampton Wanderers
  - 9. Walsall FC
  - 10. Burton Albion