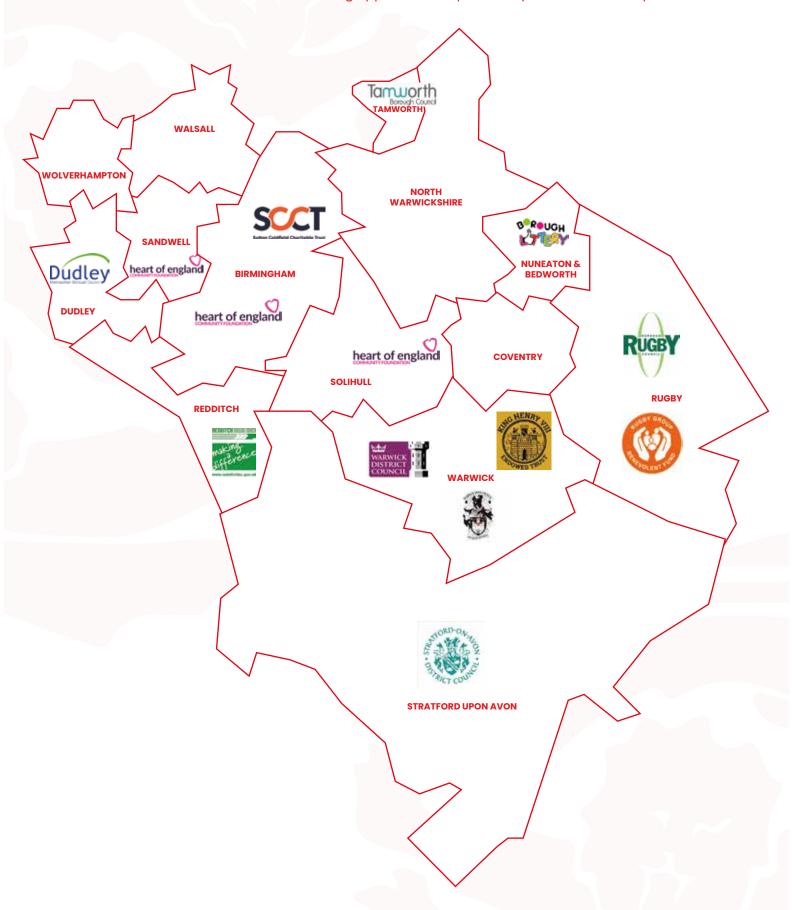

# **LOCAL FUNDING**

Below we have list of local funding opportunities, specific to your Local Authority area

## **HEART OF ENGLAND COMMUNITY FOUNDATION**

https://www.heartofenglandcf.co.uk/available-grants/

## **NATIONAL LOTTERY**

https://www.tnlcommunityfund.org.uk/

https://www.dudley.gov.uk/council-community/community-forums/community-forum-grants/

https://www.heartofenglandcf.co.uk/birmingham-black-country-communities-fund/

https://www.suttoncoldfieldcharitabletrust.com/ https://www.heartofenglandcf.co.uk/birmingham-sports-fund/

https://www.heartofenglandcf.co.uk/coventry-solihull-warwickshire-communities-fund/

https://www.redditchbc.gov.uk/business/tax,-funding,-finance/grants-and-funding.aspx

https://www.warwickdc.gov.uk/info/20615/community\_grants https://www.warwicktowncouncil.gov.uk/community-funding/

https://kinghenryviii.org.uk/

https://www.stratford.gov.uk/people-communities/community-grants-and-funding.cfm

## **NUNEATON & BEDWORTH**

https://www.boroughlottery.co.uk/good-causes

https://www.rugby.gov.uk/grants

https://www.rugbygroupbenevolentfund.org.uk/

https://www.tamworth.gov.uk/grants