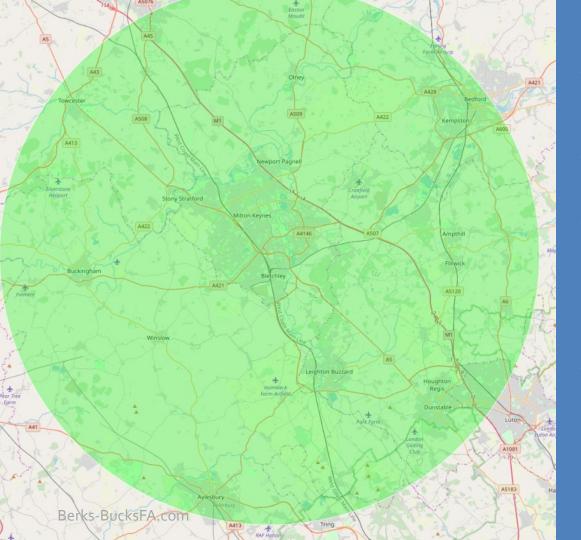

## Boundaries

- Candidates must be registered with a
  Club/league/session within a 15 mile radius of
  Stadium MK as indicated on the map.
- In addition to the above the club, league or session <u>must be affiliated to Berks & Bucks FA</u>.
- Inclusive postcodes as follows \* :

HP17, HP18, HP19, HP20, HP21, HP22, LU7, MK1, MK10, MK11, MK12, MK13, MK14, MK15, MK16, MK17, MK18, MK19, MK2, MK3, MK4, MK40, MK41, MK42, MK43, MK44, MK45, MK46, MK5, MK6, MK7 MK77, MK8, MK9, MK98, OX27.