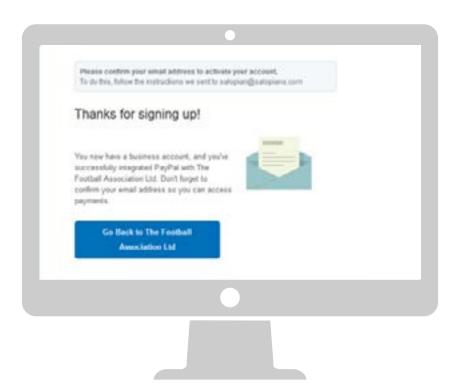

## Create your club's PayPal account (F) Confirm your club's email address

- Once you've accepted PayPal's Terms and Conditions, you'll have successfully created your club's PayPal account
- Don't forget to confirm your email address to activate your account
- ♦ You'll then be able to see your club's PayPal account in the payments section in Whole Game System