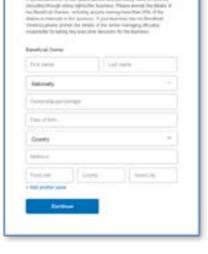

### **E** Stakeholders

- ♦ Beneficial owners include any person with an ownership or senior management role in the football club
- Please enter the details of all persons with this role within your football club
- ✤ If the PayPal account holder is the only stakeholder within the club, enter the PayPal account holder's information again here
- Ownership percentage: Enter '0' for all beneficial owners entered

#### Stakeholders