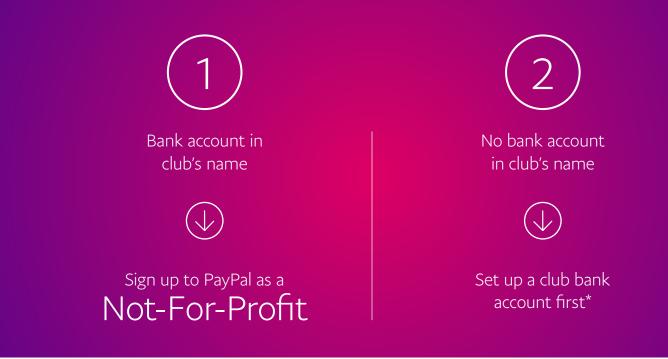

#### SETTING UP THE CORRECT PAYPAL BUSINESS ACCOUNT TYPE FOR YOUR CLUB

If your club has 8 teams or fewer, you can set up a PayPal business account – either with a bank account in the club's name or use a personal account. When creating your PayPal account, you will need to select **'Sole Trader'** as your business account type.

Bank account in club's name or a personal bank account not in club's name

Sign up to PayPal as a Sole Trader

#### SETTING UP THE CORRECT PAYPAL BUSINESS ACCOUNT TYPE FOR YOUR CLUB

If your club has 9 teams or more, you'll require a bank account in the club's own name before you can create a PayPal business account.

\*Setting up a bank account for your club

To comply with banking regulations, as a club with 9 or more teams, you'll require a verified bank account in your club's name. Once you have set up a bank account for your club, you'll be able to create a PayPal business account, quickly and easily.