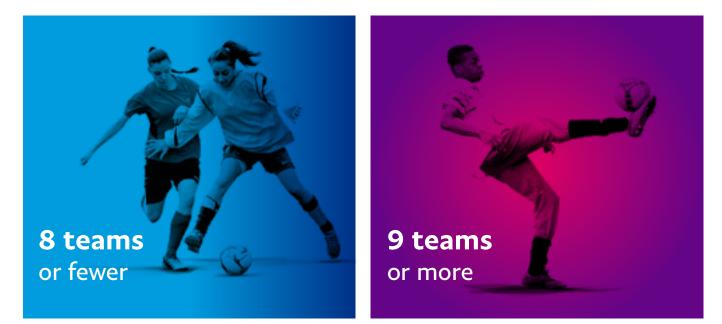

To get your club set up correctly, we'll need to determine the right '**Business type**' for your PayPal account. Please do this by selecting the number of teams in your club on the following page.

# 8 teams or fewer

7

## Understanding your club's status: **8 teams or fewer**

#### SETTING UP THE CORRECT PAYPAL BUSINESS ACCOUNT TYPE FOR YOUR CLUB

If your club has 8 teams or fewer, you can set up a PayPal business account – either with a bank account in the club's name or use a personal account. When creating your PayPal account, you will need to select **'Sole Trader'** as your business account type.

## 9 teams or more

9

## Understanding your club's status: **9 teams or more**

#### SETTING UP THE CORRECT PAYPAL BUSINESS ACCOUNT TYPE FOR YOUR CLUB

If your club has 9 teams or more, you'll require a bank account in the club's own name before you can create a PayPal business account.