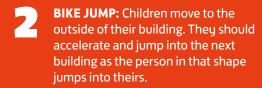

**SESSION 1** 

1 PLAYER OR MORE

**INDOOR & OUTDOOR** 

**BODY MOVEMENTS** 

## Elasticycle

Elastigirl moves around the city of New Urbem on her Elasticycle



## **HOW TO PLAY**

Using eight socks, make two squares on the floor.

Make sure there is a gap between each shape.

Children should move around the inside and outside of their building on their Elasticucle.









WHEELIE: Children to complete a wheelie action, by moving on one leg around the outside of their building.





OVERTAKE: Children move to the corner of their building. The child in the box next to them stands is in the opposite corner, the children complete a countdown. On 'Go' they race each other in a straight line to the corner of their partners box. The first person to the corner wins.

Mix up all the different moves and even add your own!