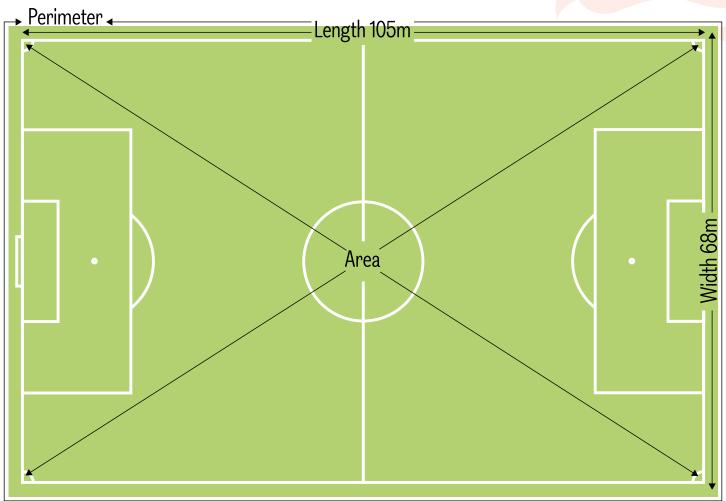

## PARC DES PRINCES PITCH PERIMETER

Parc des Princes stadium has one of the biggest pitches in France. It is home to Paris Saint-Germain and will be hosting several of the FIFA Women's World Cup 2019 matches!

The area is the space inside the football pitch where the game is played! Imagine you are walking around the edge of the pitch; this is known as the perimeter.

Area = The amount of space taken up by a 2D shape (Length x width) Perimeter = The distance around the edge of a 2D shape (Length + width x2)

1) Using a calculator, work out the area of the Parc des Princes football pitch\_\_\_\_\_\_ M<sup>2</sup>

2) What is the perimeter? \_\_\_\_\_ M