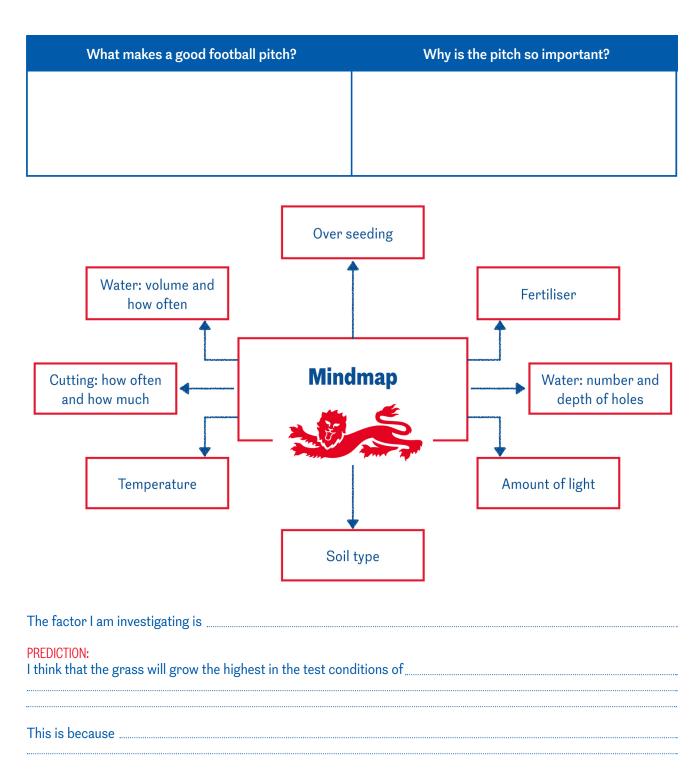

## **HOW ARE PITCHES MADE GAME READY?**

## CONCLUSION

In your groups write a few sentences saying what you found about the factor you tested and how it affected the growth of the grass. Be ready to share your findings.

| My prediction was <b>proven/disproven.</b>    |
|-----------------------------------------------|
| The grass grew the tallest in the condition   |
| The average height of the tallest grass wascm |
| The grass grew the least in                   |
| The average height of the tallest grass wascm |
| I think this was because                      |
|                                               |
|                                               |