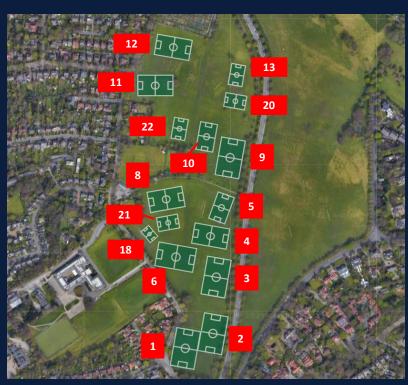

## **GRASS FOOTBALL PITCH LAYOUT 23-24:**

- PITCH 1: SENIOR 11v11
- PITCH 2: SENIOR 11v11
- PITCH 3: SENIOR 11v11
- PITCH 4: SENIOR 11v11
- PITCH 5: 9v9
- PITCH 6: SENIOR 11v11
- PITCH 8: 9v9
- PITCH 9: SENIOR 11v11
- PITCH 10: 9v9
- PITCH 11: SENIOR 11v11
- PITCH 12: SENIOR 11v11
- PITCH 13: 7v7
- PITCH 18: 5v5
- PITCH 20: 7v7
- PITCH 21: 7v7
- PITCH 22: 7v7