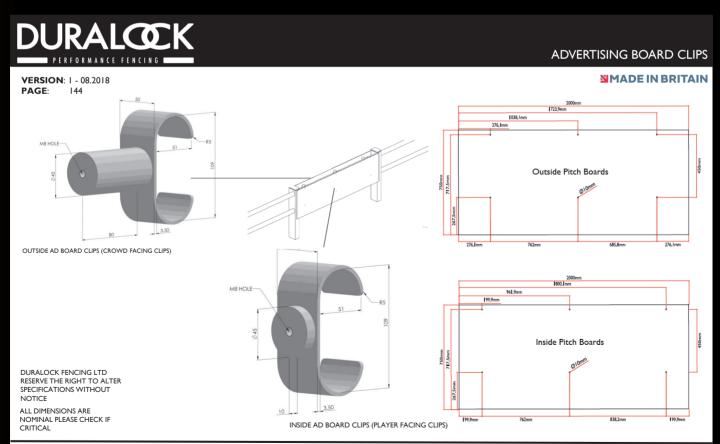

## **ADVERTISING BOARD CLIPS**

## REVOLUTIONISE YOUR PITCH.

Our fencing solutions are designed to enable you to maximise advertising revenue. An average of £4000 per pitch per annum can be generated from the sale of advertising boards. Our bespoke Duralock clips are available to allow for an easy changeover.

The clips are suitable for use on both the Multi-Sport Half mesh and Post & Rails systems.

The transformation was amazing, providing a professional, durable and clean fencing system. I would recommend Duralock without hesitation to anyone looking for a fencing system. The sales and after sales teams have been quick and efficient throughout