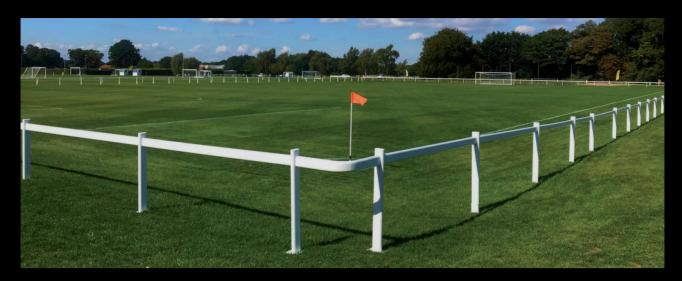

## **SPECTATOR RAIL**

## A TEAM PLAYER.

Duralock spectator rail is safe & robust and offers a clear demarcation between spectators & officials.

The rail is available in all sizes to conform to national governing body pitch dimensions, with suitable telescopic access points.