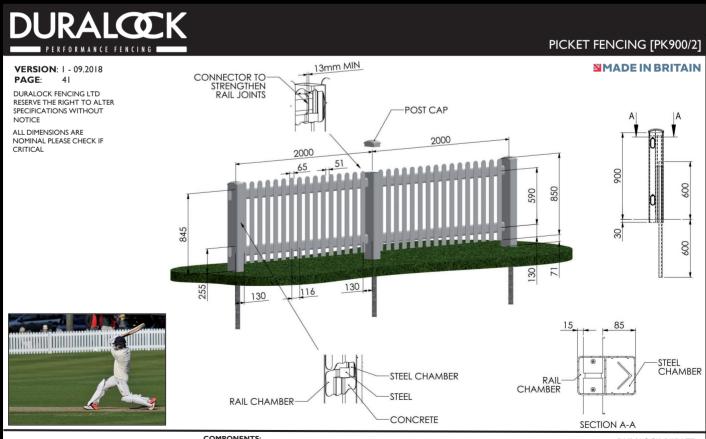

## **PICKET FENCING**

## THE ALL ROUNDER.

Duralock picket fencing brings you the iconic look of a white picket fence in zero-maintenance, hardwearing PVC-u. Our picket fencing is the perfect solution for pitch and pavilion.

#### COMPONENTS:

- 100MM X 150MM POST
- 100MM X 150MM POST CAP
- PICKET SLAT

- I08MM X 50MM RAII
  - 50MM X 50MM X 3MM, I.5M LONG GROUND FIXING STEEL