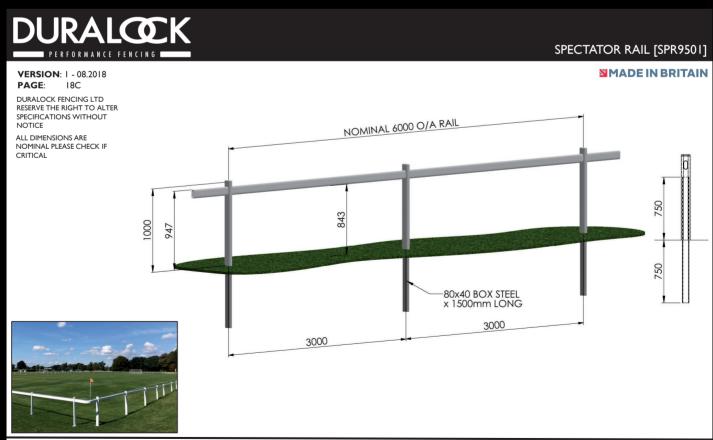

## **SPECTATOR RAIL**

## A TEAM PLAYER.

Duralock spectator rail is safe & robust and offers a clear demarcation between spectators & officials.

The rail is available in all sizes to conform to national governing body pitch dimensions, with suitable telescopic access points.

#### COMPONENTS:

- CONNECTOR RAIL

- 108MM X 50MM RAIL
- BOX STEEL GROUND FIXING