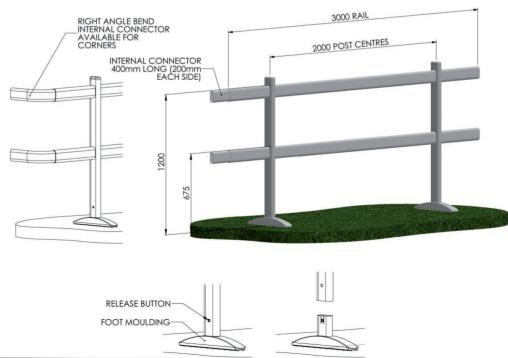

## **POST AND RAIL**

## FENCING WITH STAMINA.

You need a fencing system you can trust on safety. Duralock fencing won't let the team down.

We've designed it to flex under impact, reducing the risk of injury. And we've cut out the sharp bits: concealed fixings and smooth rounded surfaces make the whole system exceptionally safe.

## DURAL E FENCING L

POST AND 2 RAIL FENCING [PR I 200/2]

#### COMPONENTS:

- 100MM X 150MM POST
- 100MM X 150MM POST CAP
- 108MM X 50MM RAIL
- 50MM X 50MM X 3MM, I.5M LONG GROUND FIXING STEEL