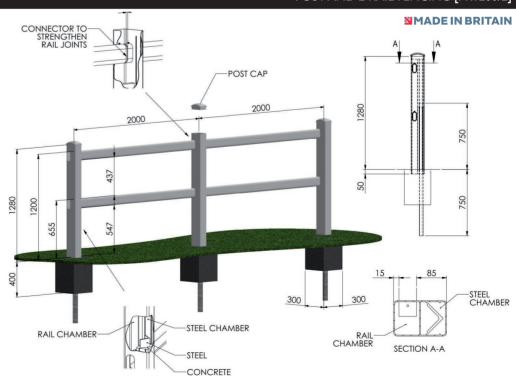

## **POST AND RAIL**

## FENCING WITH STAMINA.

You need a fencing system you can trust on safety. Duralock fencing won't let the team down.

We've designed it to flex under impact, reducing the risk of injury. And we've cut out the sharp bits: concealed fixings and smooth rounded surfaces make the whole system exceptionally safe.

#### COMPONENTS:

- 100MM X 150MM POST
- 100MM X 150MM POST CAP
- 108MM X 50MM RAIL
- 50MM X 50MM X 3MM, I.5M LONG GROUND FIXING STEEL