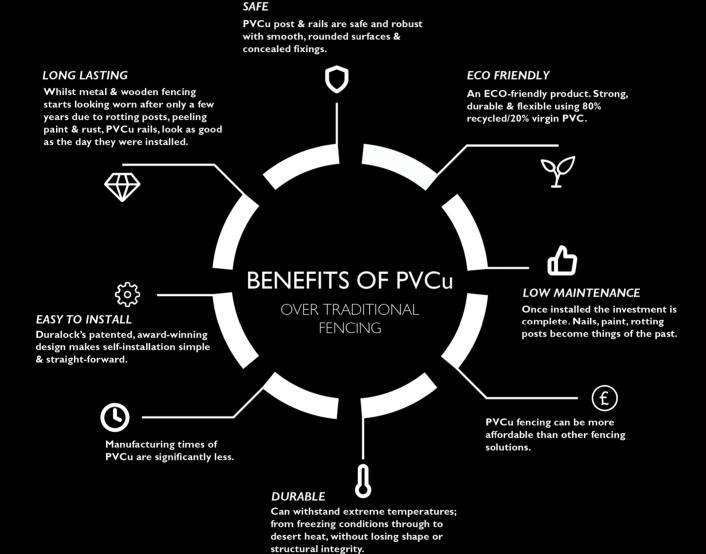

#### > Strong

PVC-u formulation with impact modifiers provides incredible strength.

#### > Durable

Ultraviolet inhibitors protect the PVC-u from the sun. Duralock fencing will not warp, split, peel or splinter.

#### Safe

The smooth, rounded surfaces and concealed fixings of the system make Duralock fencing exceptionally safe.

#### Easy to Install

Duralock's patented, award-winning design makes self-installation simple and straight-forward.

#### Maintenance-Free

Once installed the investment is complete. Nails, paint, rotting posts and cribbed rails become things of the past.