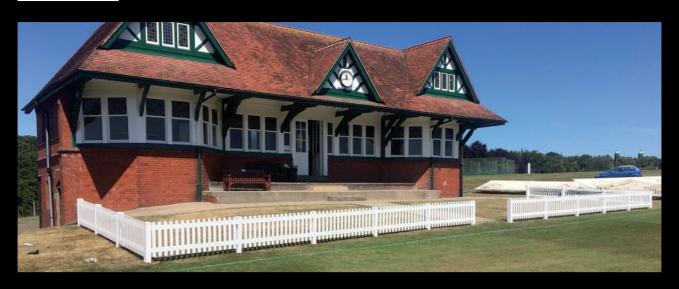

## **PICKET FENCING**

## THE ALL ROUNDER.

Duralock picket fencing brings you the iconic look of a white picket fence in zero-maintenance, hardwearing PVC-u. Our picket fencing is the perfect solution for pitch and pavilion.

Impressive and smart, Duralock picket is sure to make staff, players and spectators proud of their club. Duralock also boasts advanced safety; with concealed fixings, smooth edges and non-splintering, it is also extremely strong and durable.