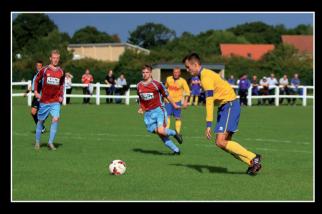

## **MULTI SPORT HALF MESH**

## A LEADER ON THE PITCH.

Designed specifically for sports clubs, our half mesh design prevents the ball from leaving the field of play.

This robust fence is strong enough to withstand heavy treatment, which means no worries about how they'll stand up to crowds or spectators.

CROWD BARRIER WITH HALF MESH INFILL [PR I 200/3-HALFMESH]