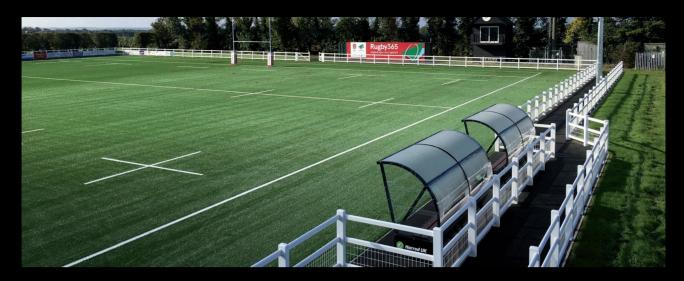

## A LEADER ON THE PITCH.

Designed specifically for sports clubs, our half mesh design prevents the ball from leaving the field of play.

This robust fence is strong enough to withstand heavy treatment, which means no worries about how they'll stand up to crowds or spectators.

CROWD BARRIER WITH HALF MESH INFILL [PR I 200/3-HALFMESH]