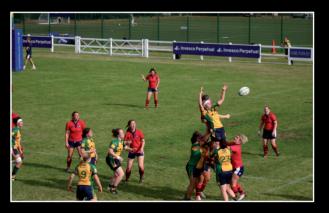

## **SPECTATOR RAIL**

## A TEAM PLAYER.

Duralock spectator rail is safe & robust and offers a clear demarcation between spectators & officials.

The rail is available in all sizes to conform to national governing body pitch dimensions, with suitable telescopic access points.