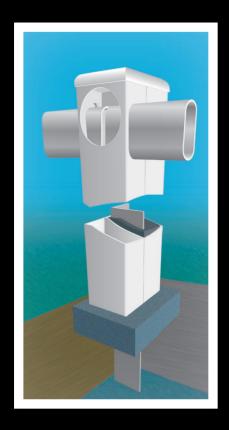

#### SWITCH THE PLAY.

All Duralock fencing products are available as permanent, demountable or removable fixtures.

Permanent installations can be fixed with steels surrounded by concrete in one side of our signature patented dual chamber post, achieving a strong and robust installation.

Does your fencing need to be removed seasonally? If so, our demountable system with extended posts will suit your needs – atheistically the same as our permanent systems, our demountable system enables you to take down your fencing at the end of the season – caps can be supplied to cover the sockets when the fencing is removed.

Especially developed 'feet' for 2 or 3 metre sections are available for temporary boundaries that you may wish to move and store, making them ideal for multi-use sports facilities.