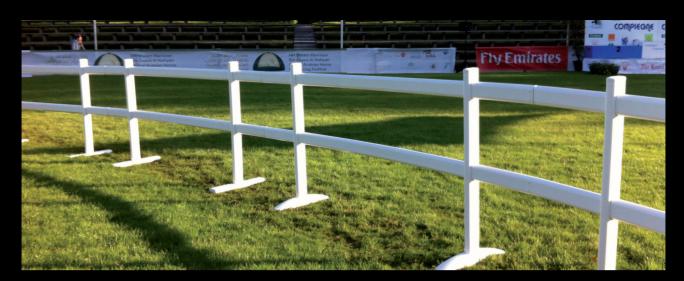

## **MOVEABLE BARRIERS**

## A TACTICAL DECISION.

In addition to our fixed fence systems, we also offer stable and flexibly deployable mobile fences.

On customer request, we also deliver every "fixed" system as a mobile version. The mobile fences are ideal for use at events and fairs, where separation is needed.

# DURAL E FENCING L

POST AND 2 RAIL MOVEABLE BARRIER [PRM1200/2-3M]

**VERSION**: 1 - 08.2018 **PAGE**: 58C

DURALOCK FENCING LTD RESERVE THE RIGHT TO ALTER SPECIFICATIONS WITHOUT NOTICE

ALL DIMENSIONS ARE NOMINAL PLEASE CHECK IF CRITICAL