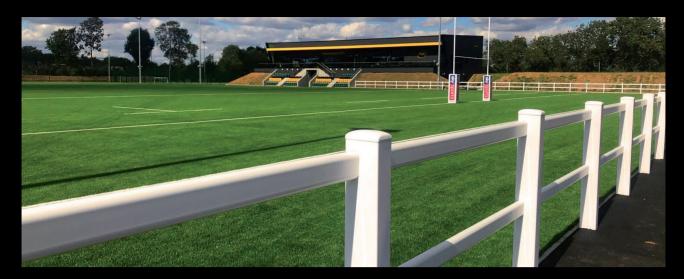

## **POST AND RAIL**

## FENCING WITH STAMINA.

You need a fencing system you can trust on safety. Duralock fencing won't let the team down.

We've designed it to flex under impact, reducing the risk of injury. And we've cut out the sharp bits: concealed fixings and smooth rounded surfaces make the whole system exceptionally safe.