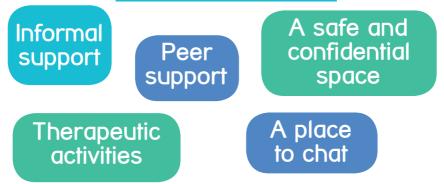

## "Be kind to yourself"

A confidential place to be for friends and family aged 18 plus who have been affected by suicide.

These groups will provide: