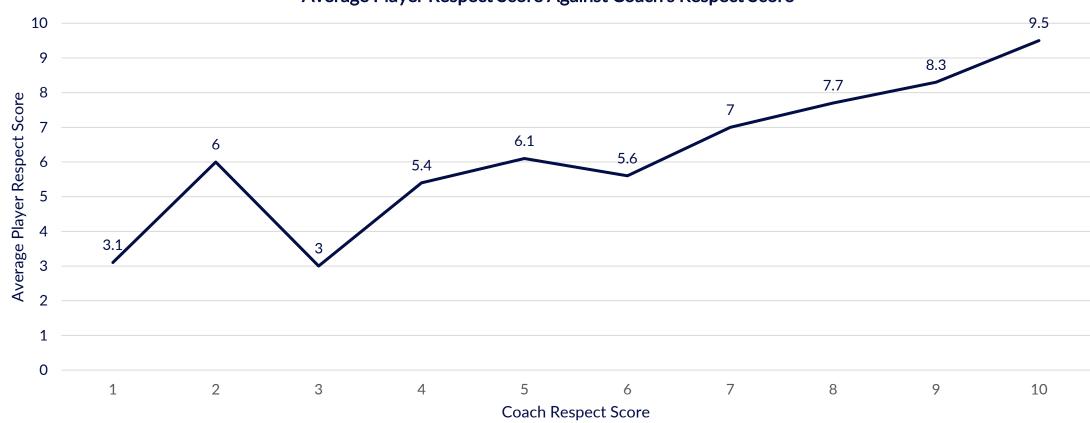

### Impact of Coaches

Average Player Respect Score Against Coach's Respect Score

northumberlandfa.com