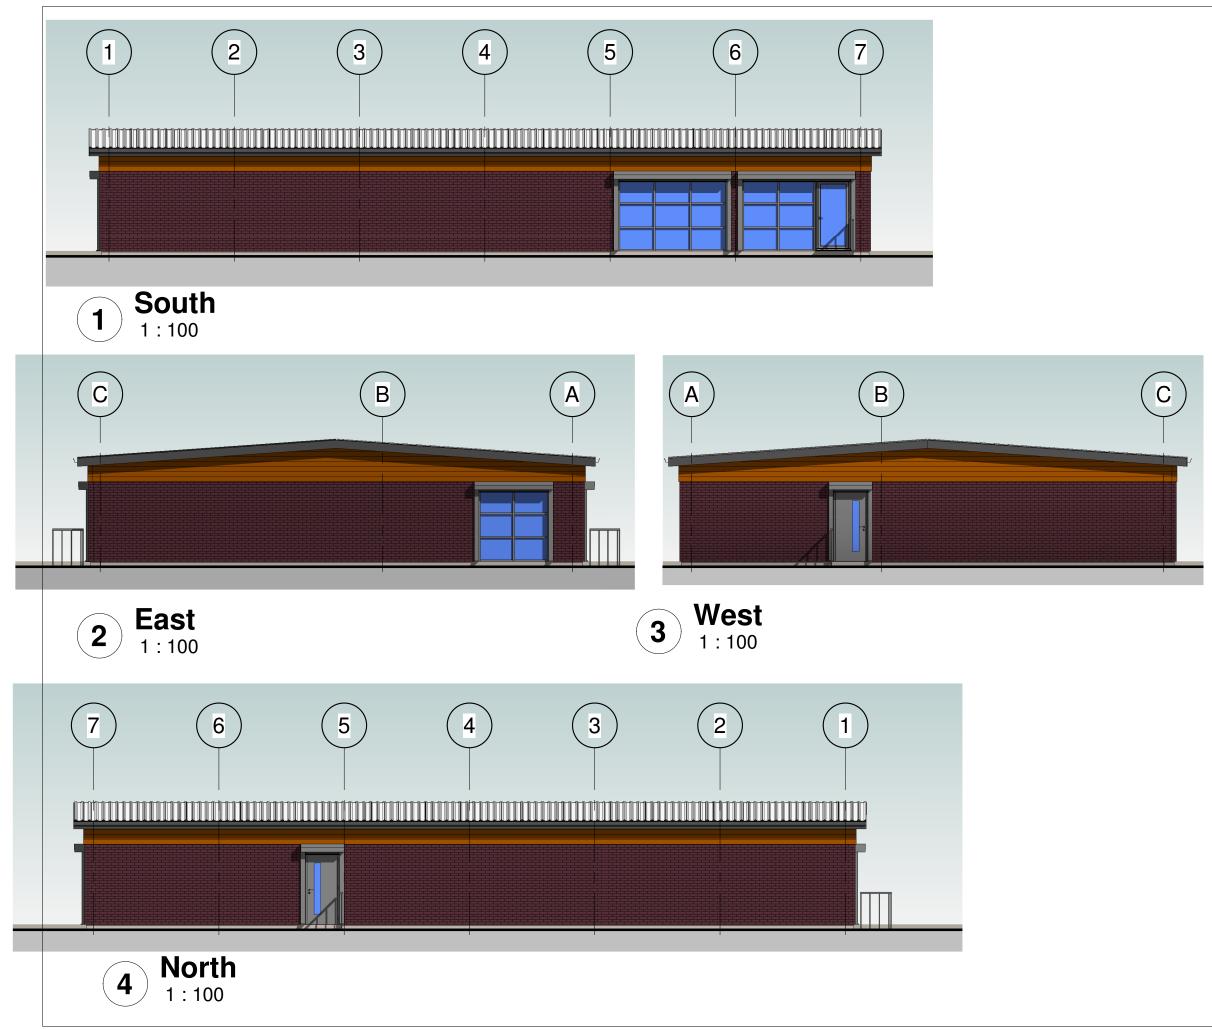

No dimensions are to be scaled from this drawing
 All dimensions are to be checked on site prior to construction

| P0                              | 22.06.17                     | Issued fo        | r comment  | TJR       |
|---------------------------------|------------------------------|------------------|------------|-----------|
|                                 |                              | -                |            |           |
| Status                          | Date Issued                  | Description      |            | Issued by |
| Registered in Eg<br>Client Logo | K2°                          |                  |            |           |
| Client                          | FOO                          | ndati            | on         |           |
| 4 Cha