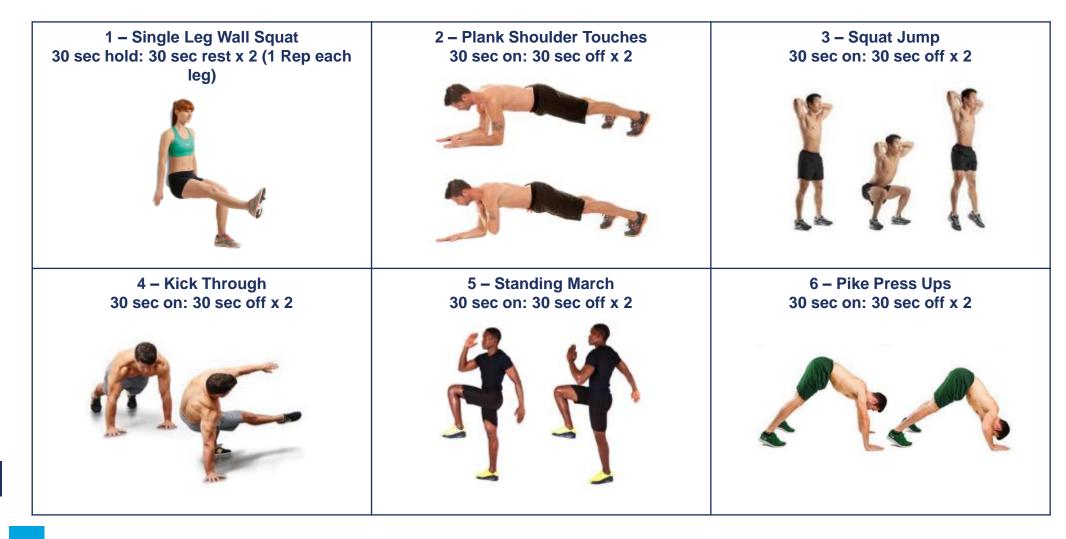

# **Metabolic Conditioning Session 2**

Start by:

10 minute low speed

warm up & dynamic

stretching