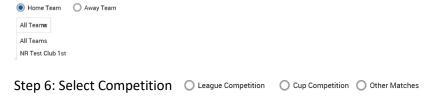

Step 8: Once you have all the details click create or cancel if you don't want to proceed

If you have any questions please contact <a href="mailto:support@northridingfa.com">support@northridingfa.com</a>