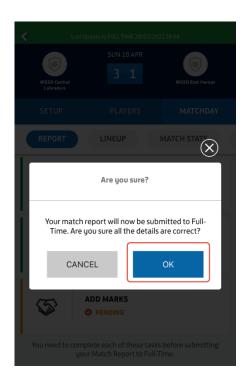

7. Once complete, these will show as 'Pending', as will the 'Add Marks' section on the report tab.

8. To finish, you'll just need to click on 'Submit Match Report' and 'OK'. Then you're all done!