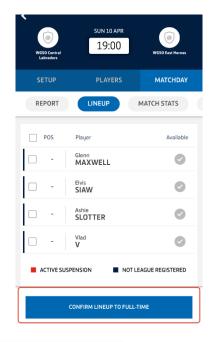

3. Once you've selected the starters and subs, click on 'Confirm line-up to Full Time', which will then save your line-up. The 'submit line-up' on the Report tab should then show as green and Completed.