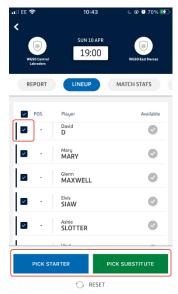

2. Starting with the line-up, click on 'Submit Line-up' and it will take you through to the line-up screen. Tick the box on the left hand side of each player who played, and then either click on 'Pick starter' or 'Pick substitute' depending on whether they started, or were subbed on.