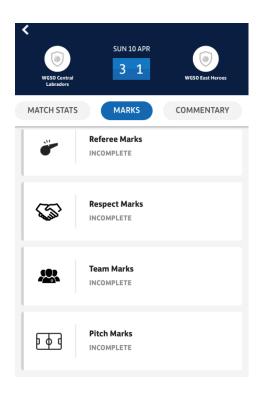

6. Finally, click on 'Add Marks', which will take you through to the section where you can complete things like referee/pitch marks. Click <a href="https://example.com/here-pitch">here</a> for more information on how to do this.