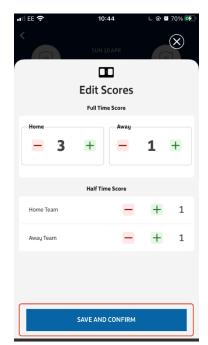

8

4. Next, click on 'Confirm Scores' which will take you through to the section where you can edit the score, and add other things such as goalscorers/yellow cards/etc.

5. Once you click on 'Save and Confirm', the Confirm scores will also show as green and completed.