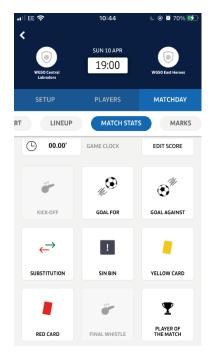

8

4. Next, click on 'Confirm Scores' which will take you through to the section where you can edit the score, and add other things such as goalscorers/yellow cards/etc.

5. Once you click on 'Save and Confirm', the Confirm scores will also show as green and completed.

6. Finally, click on 'Add Marks', which will take you through to the section where you can complete things like referee/pitch marks. Click <a href="https://example.com/here-pitch">here</a> for more information on how to do this.