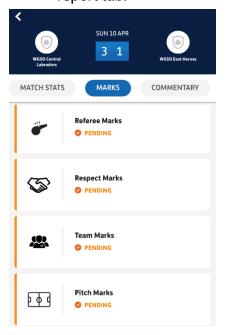

6. Finally, click on 'Add Marks', which will take you through to the section where you can complete things like referee/pitch marks. Click <a href="https://example.com/here-pitch">here</a> for more information on how to do this.

7. Once complete, these will show as 'Pending', as will the 'Add Marks' section on the report tab.

8. To finish, you'll just need to click on 'Submit Match Report' and 'OK'. Then you're all done!