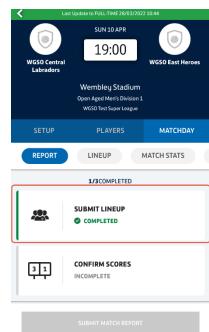

3. Once you've selected the starters and subs, click on 'Confirm line-up to Full Time', which will then save your line-up. The 'submit line-up' on the Report tab should then show as green and Completed.