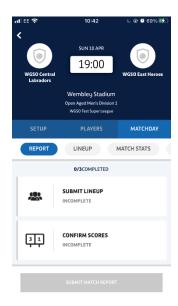

1. First, open the Matchday app and head to the 'Matchday' tab of the fixture and it should bring you straight onto the 'Report' section. This will show you all the things you need to complete before you're able to submit.

3. Once you've selected the starters and subs, click on 'Confirm line-up to Full Time', which will then save your line-up. The 'submit line-up' on the Report tab should then show as green and Completed.

8

4. Next, click on 'Confirm Scores' which will take you through to the section where you can edit the score, and add other things such as goalscorers/yellow cards/etc.

5. Once you click on 'Save and Confirm', the Confirm scores will also show as green and completed.

7. Once complete, these will show as 'Pending', as will the 'Add Marks' section on the report tab.

8. To finish, you'll just need to click on 'Submit Match Report' and 'OK'. Then you're all done!