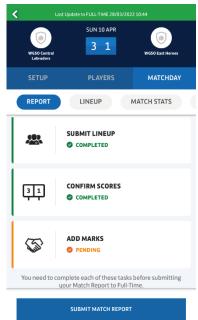

1. First, open the Matchday app and head to the 'Matchday' tab of the fixture and it should bring you straight onto the 'Report' section. This will show you all the things you need to complete before you're able to submit.

3. Once you've selected the starters and subs, click on 'Confirm line-up to Full Time', which will then save your line-up. The 'submit line-up' on the Report tab should then show as green and Completed.

8

4. Next, click on 'Confirm Scores' which will take you through to the section where you can edit the score, and add other things such as goalscorers/yellow cards/etc.

5. Once you click on 'Save and Confirm', the Confirm scores will also show as green and completed.

7. Once complete, these will show as 'Pending', as will the 'Add Marks' section on the report tab.

8. To finish, you'll just need to click on 'Submit Match Report' and 'OK'. Then you're all done!