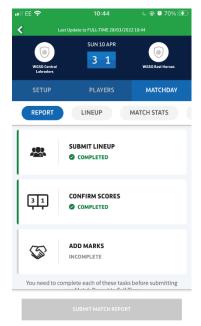

1. First, open the Matchday app and head to the 'Matchday' tab of the fixture and it should bring you straight onto the 'Report' section. This will show you all the things you need to complete before you're able to submit.

2. Starting with the line-up, click on 'Submit Line-up' and it will take you through to the line-up screen. Tick the box on the left hand side of each player who played, and then either click on 'Pick starter' or 'Pick substitute' depending on whether they started, or were subbed on.

3. Once you've selected the starters and subs, click on 'Confirm line-up to Full Time', which will then save your line-up. The 'submit line-up' on the Report tab should then show as green and Completed.

8

4. Next, click on 'Confirm Scores' which will take you through to the section where you can edit the score, and add other things such as goalscorers/yellow cards/etc.

5. Once you click on 'Save and Confirm', the Confirm scores will also show as green and completed.

6. Finally, click on 'Add Marks', which will take you through to the section where you can complete things like referee/pitch marks. Click <a href="https://example.com/here-pitch">here</a> for more information on how to do this.

7. Once complete, these will show as 'Pending', as will the 'Add Marks' section on the report tab.

8. To finish, you'll just need to click on 'Submit Match Report' and 'OK'. Then you're all done!