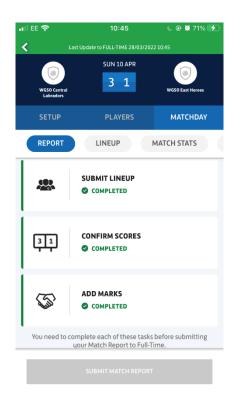

7. Once complete, these will show as 'Pending', as will the 'Add Marks' section on the report tab.

8. To finish, you'll just need to click on 'Submit Match Report' and 'OK'. Then you're all done!