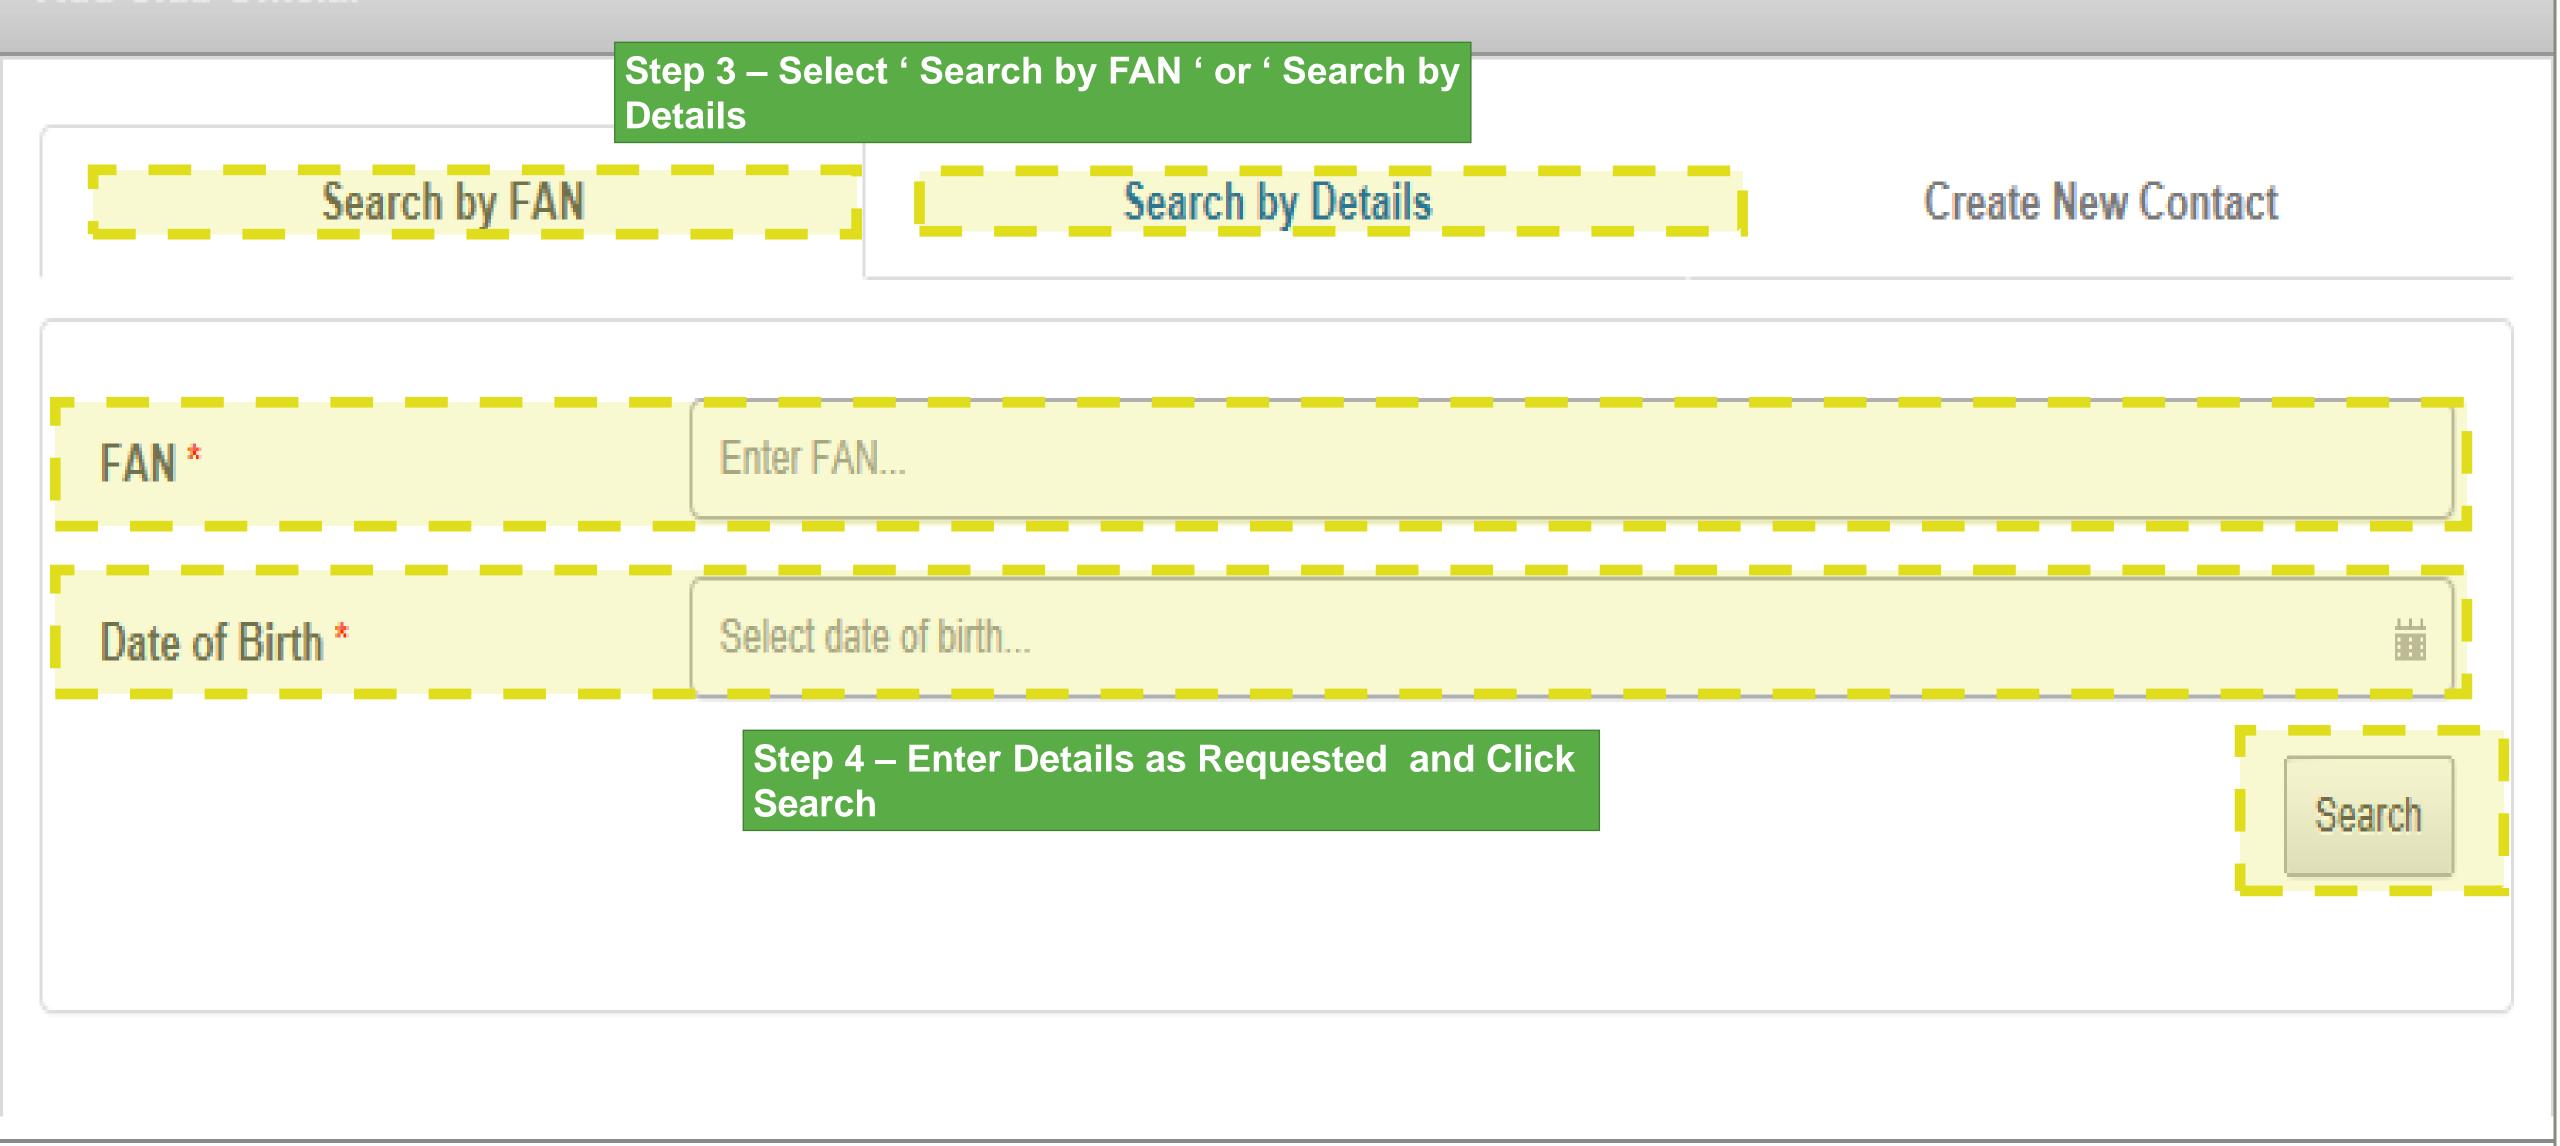

t Season Affiliation Number

Step 1 – Click on the Club
Officials Tab

| FA Charter Standard    |             |  |
|------------------------|-------------|--|
| Status                 | None        |  |
| Туре                   | None        |  |
| AHC - Start Date       | 01/09/2017  |  |
| Auto Suspend Date      | 31/10/2017  |  |
| Auto Lapse Date        | 31/01/2018  |  |
| AHC Application Status | Not Started |  |

| Discipline        |               |
|-------------------|---------------|
| Club Status       | Not Suspended |
| Suspended Teams   | 0             |
| Suspended Players | 0             |
|                   |               |
|                   |               |
|                   |               |
|                   |               |

Search



### Add Club Official





Cancel



| FAN | Name        | Club                |
|-----|-------------|---------------------|
| 0   | Test Player | Leicestershire Test |

Step 5a – If the Correct Person Shows Tick the Box to the Left of the Individual. Use the Drop Down for Select Role Above to Select a Role and also Select a Start Date. Then Click 'Ok' and It Should Update the Role.

Showing 1 to 1 of 1 entries









## How To Remove Club Officials



























Cancel

Ok

Showing 1 to 1 of 1 entries