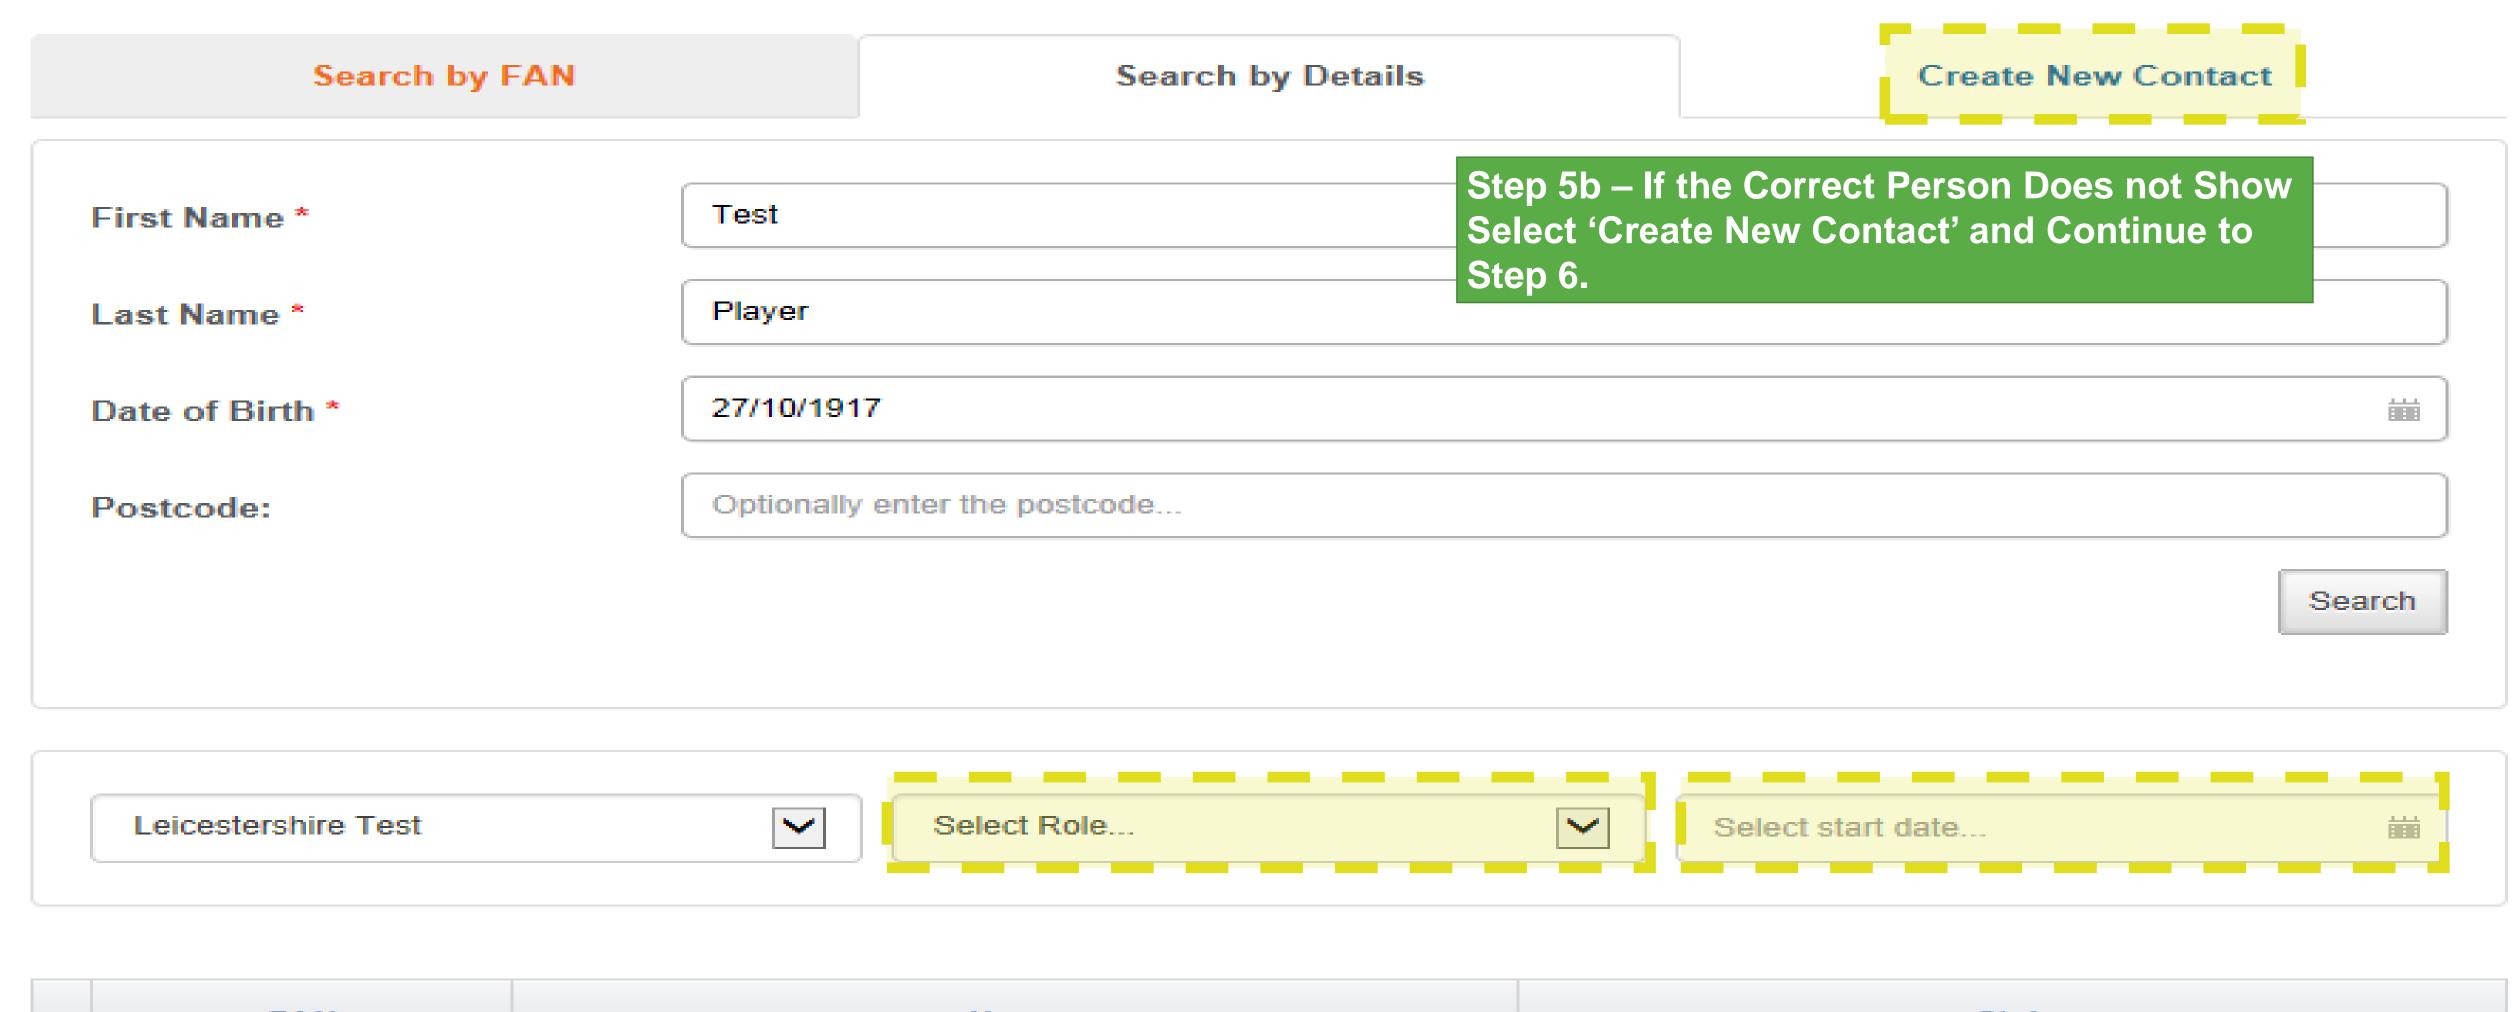

### Add Club Official

Cancel

| FAN | Name        | Club                |
|-----|-------------|---------------------|
| 0   | Test Player | Leicestershire Test |

Step 5a – If the Correct Person Shows Tick the Box to the Left of the Individual. Use the Drop Down for Select Role Above to Select a Role and also Select a Start Date. Then Click 'Ok' and It Should Update the Role.