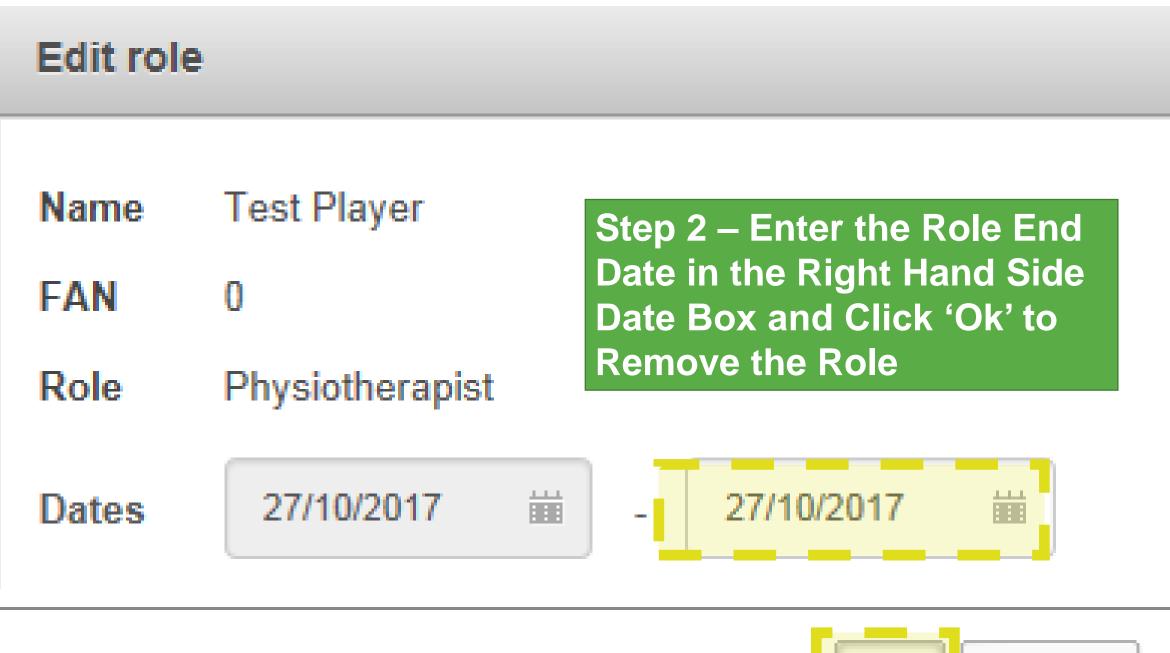

|
|-------------------|---------------|
| Club Status       | Not Suspended |
| Suspended Teams   | 0             |
| Suspended Players | 0             |
|                   |               |
|                   |               |
|                   |               |
|                   |               |

Search



### Add Club Official





Cancel



| FAN | Name        | Club                |
|-----|-------------|---------------------|
| 0   | Test Player | Leicestershire Test |

Step 5a – If the Correct Person Shows Tick the Box to the Left of the Individual. Use the Drop Down for Select Role Above to Select a Role and also Select a Start Date. Then Click 'Ok' and It Should Update the Role.

Showing 1 to 1 of 1 entries









## How To Remove Club Officials



























Cancel

Ok

Showing 1 to 1 of 1 entries