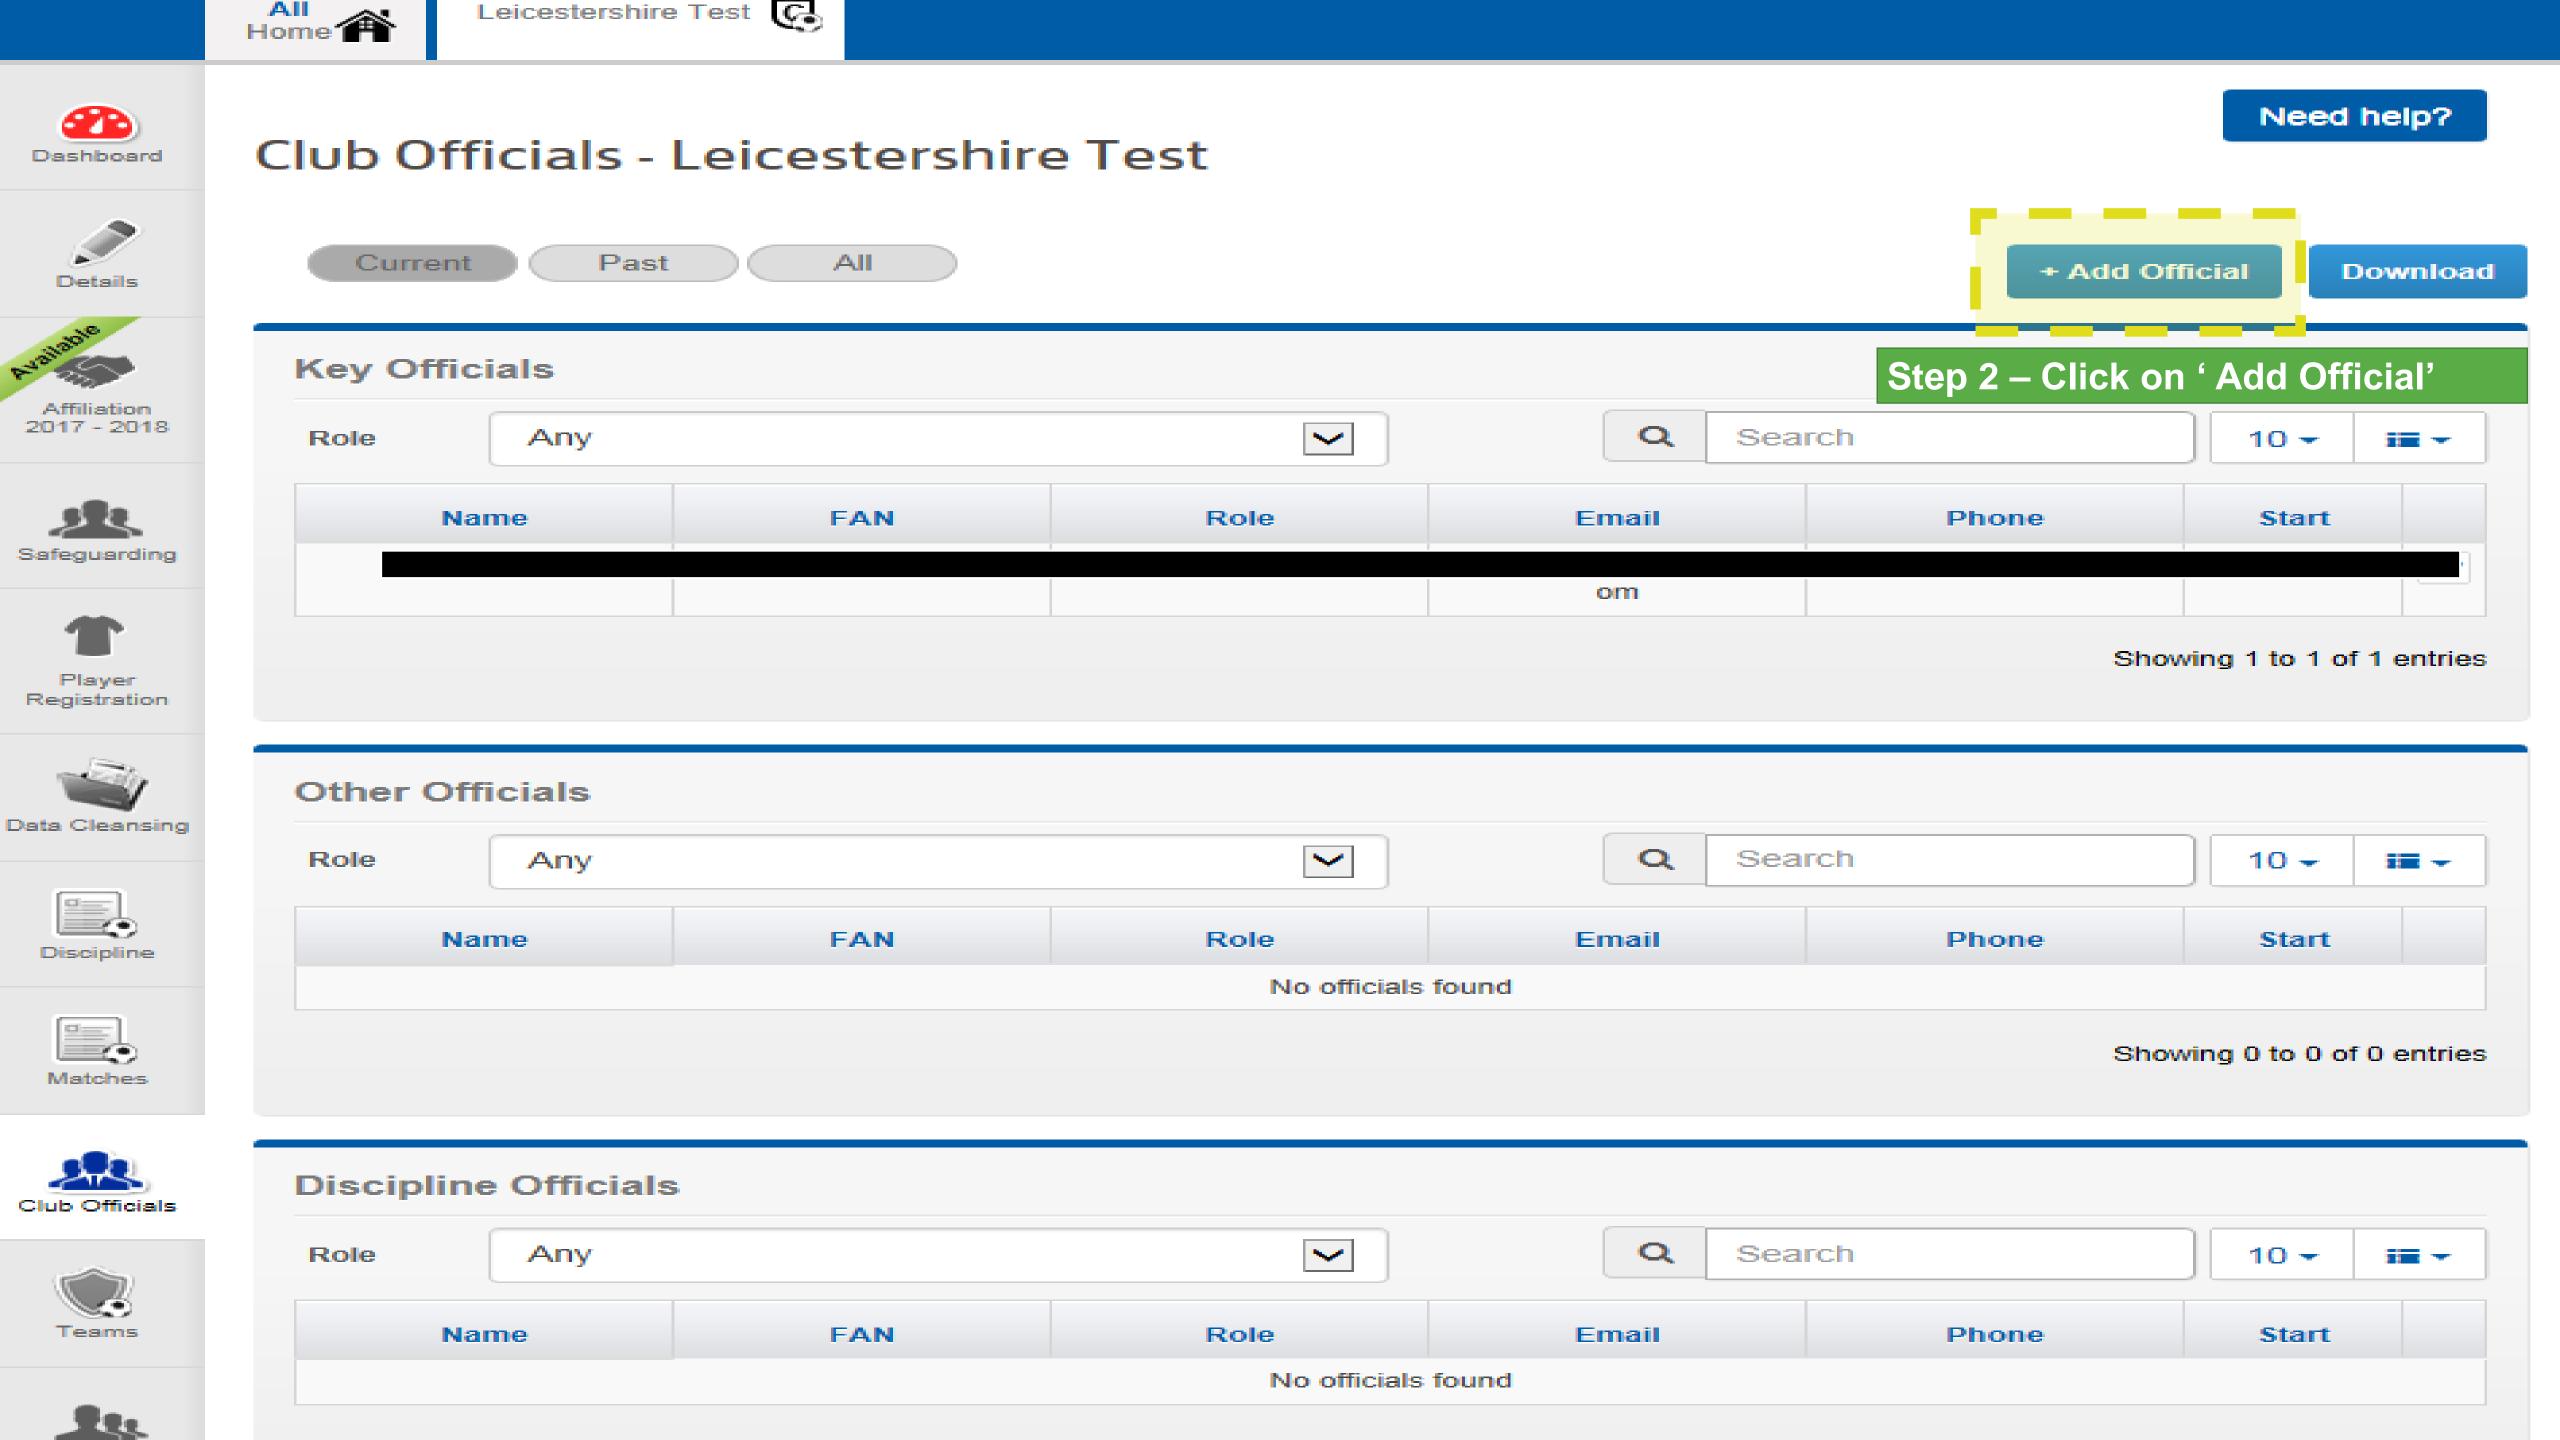

Showing 1 to 1 of 1 entries

10 -

| Di | scip | line |
|----|------|------|

Data Cleansing

Leicestershire Test
Current Season Affiliation Number

Step 1 – Click on the Club
Officials Tab

| FA Charter Standard    |             |  |
|------------------------|-------------|--|
| Status                 | None        |  |
| Туре                   | None        |  |
| AHC - Start Date       | 01/09/2017  |  |
| Auto Suspend Date      | 31/10/2017  |  |
| Auto Lapse Date        | 31/01/2018  |  |
| AHC Application Status | Not Started |  |