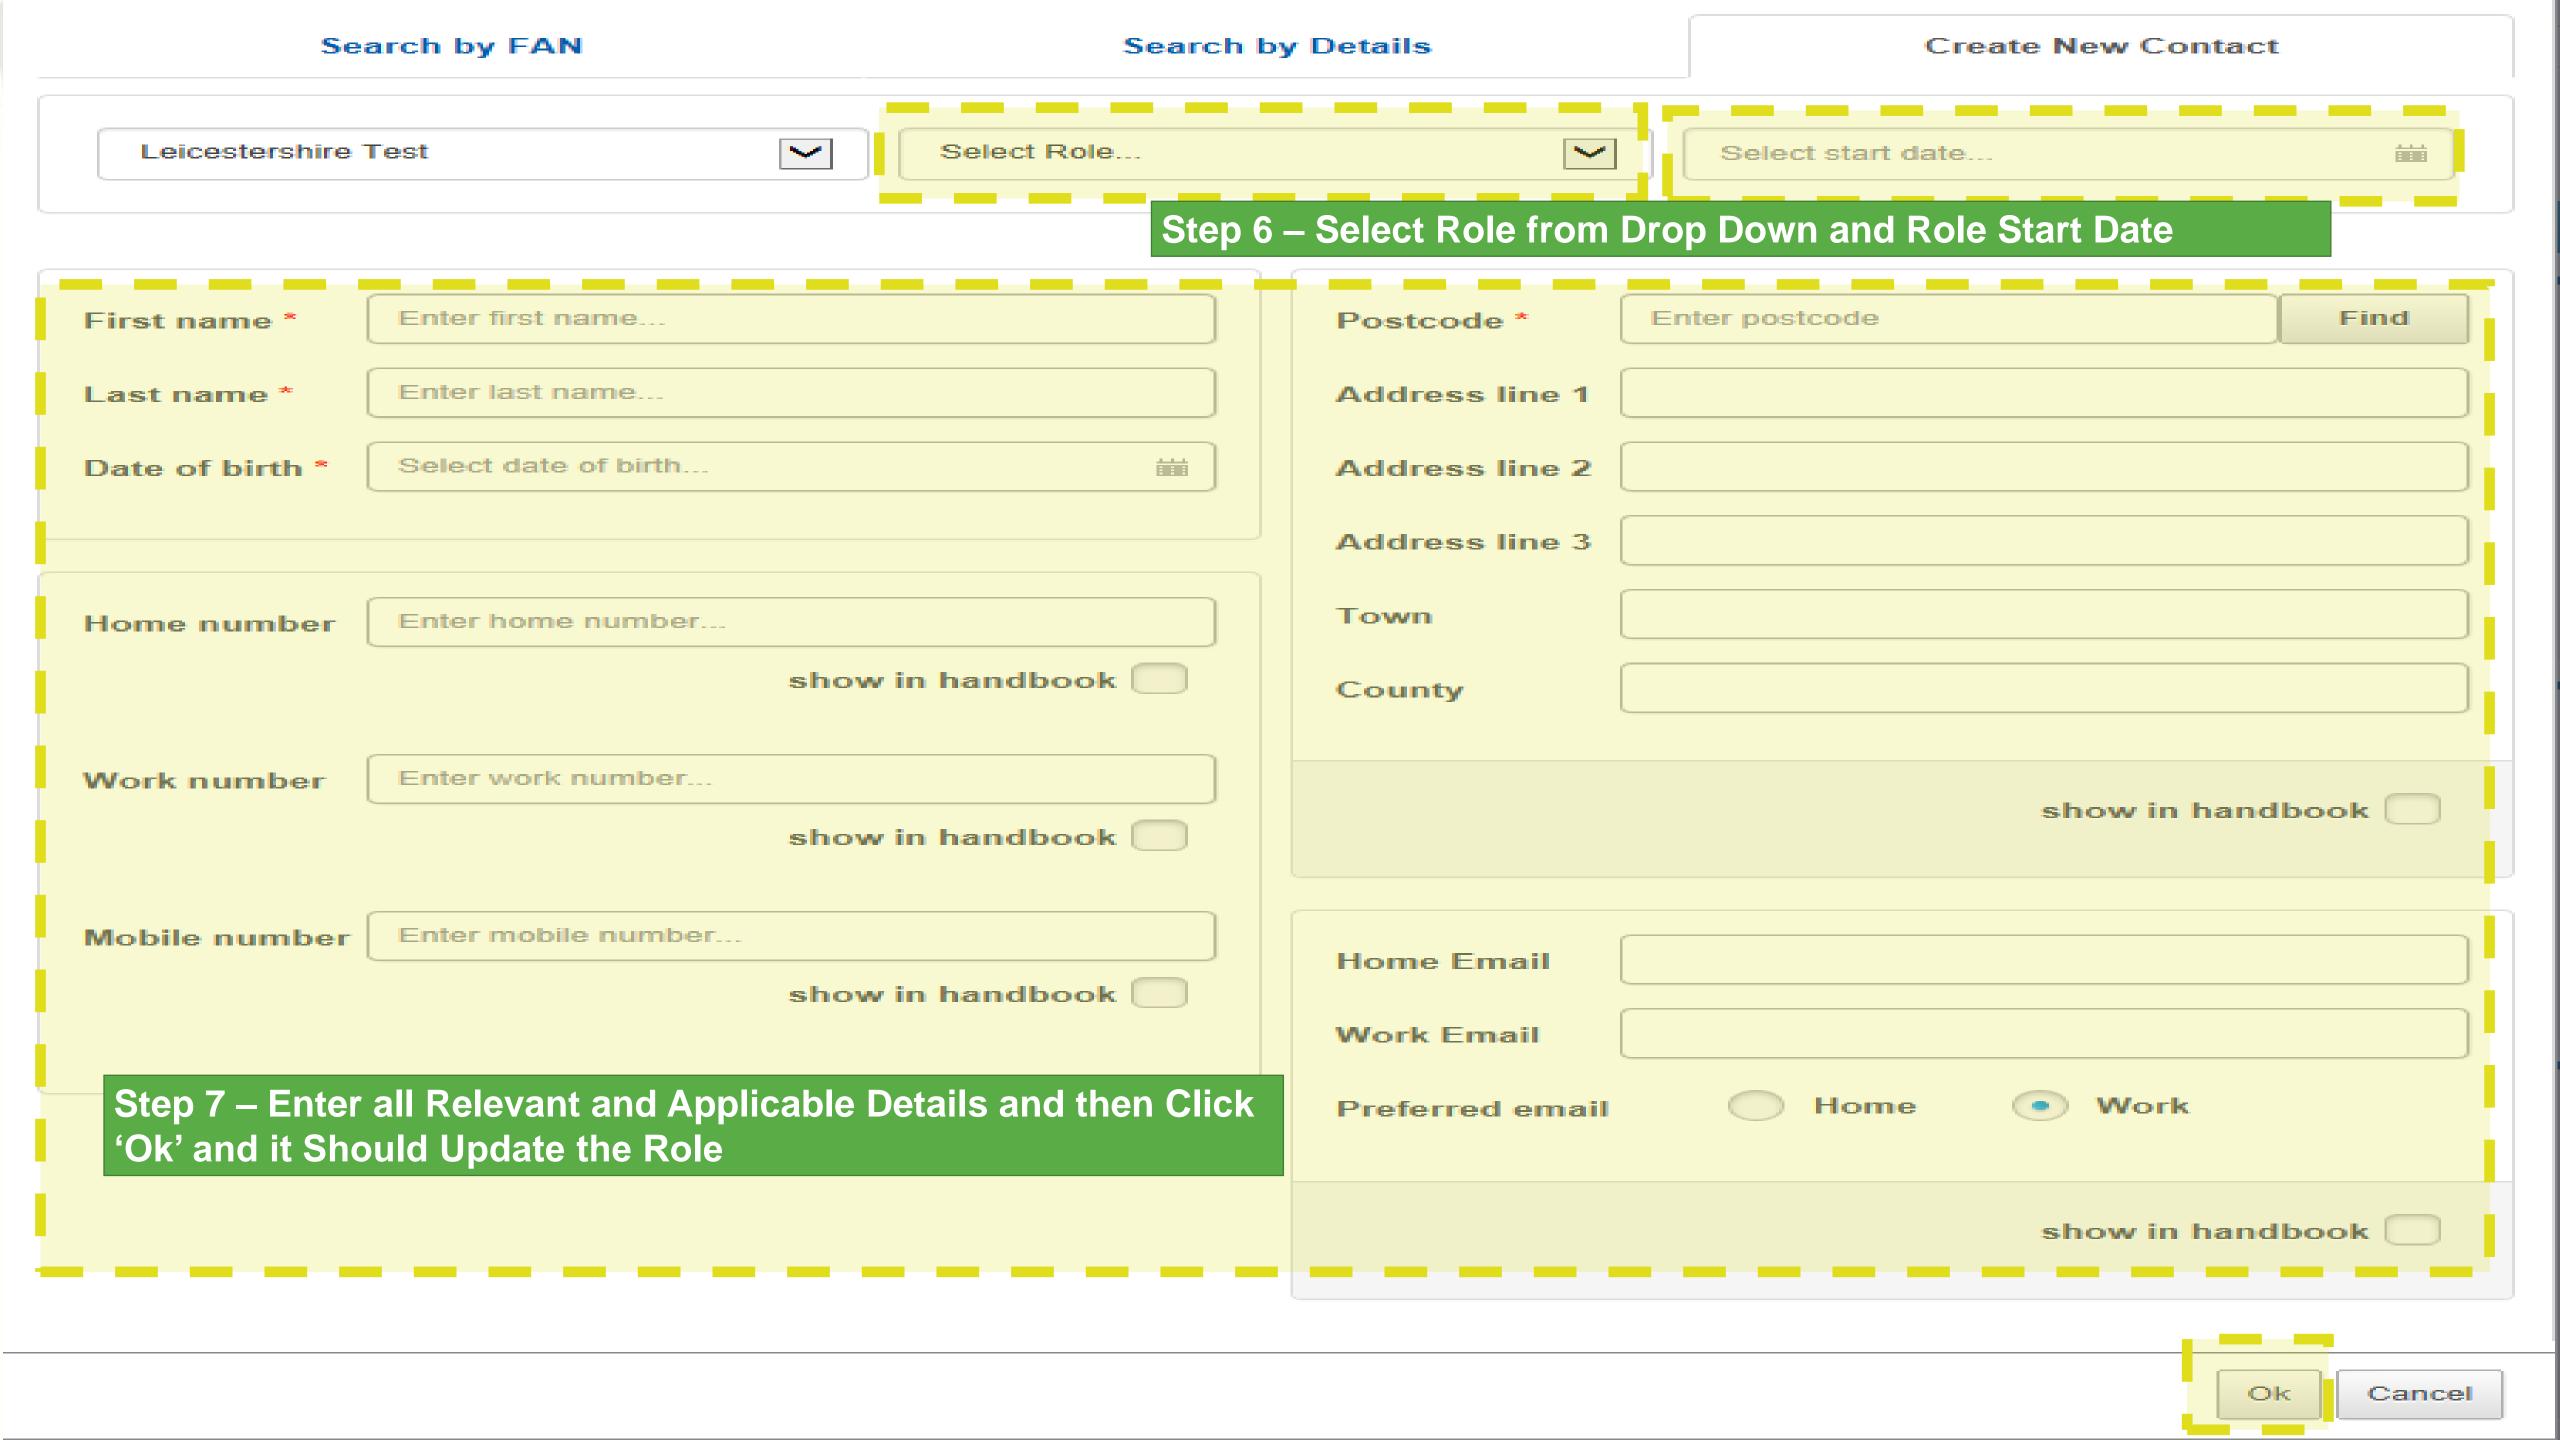

### Add Club Official

Cancel

| FAN | Name        | Club                |
|-----|-------------|---------------------|
| 0   | Test Player | Leicestershire Test |

Step 5a – If the Correct Person Shows Tick the Box to the Left of the Individual. Use the Drop Down for Select Role Above to Select a Role and also Select a Start Date. Then Click 'Ok' and It Should Update the Role.