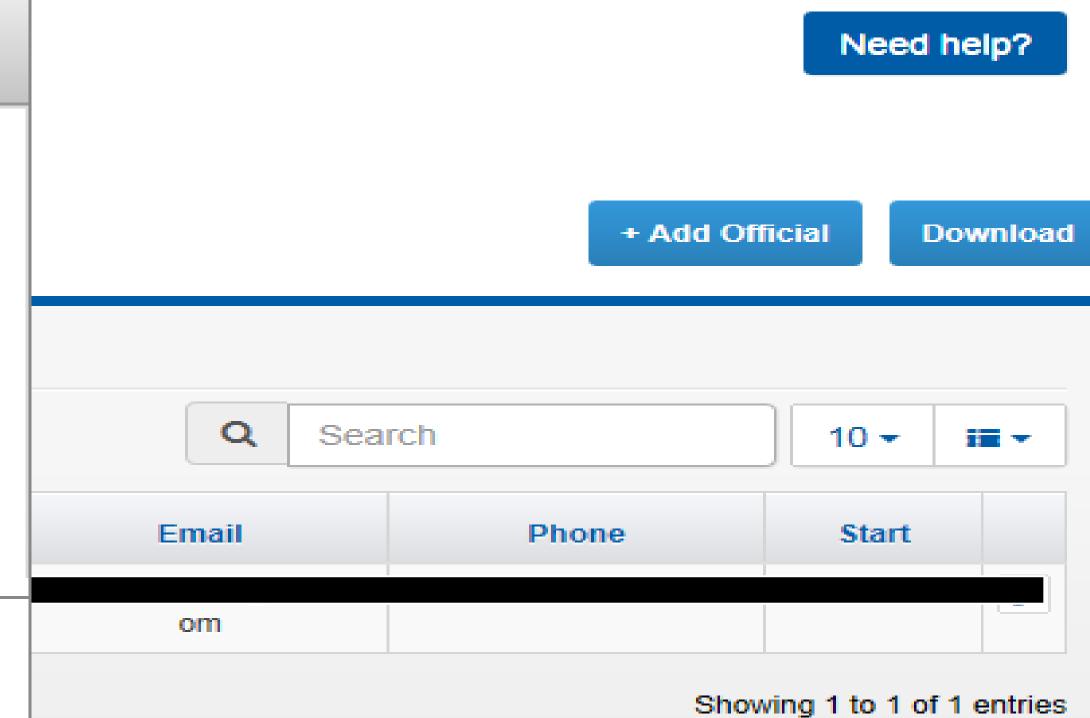

Showing 1 to 1 of 1 entries

10 -

| Di | scip | line |
|----|------|------|

Data Cleansing

Leicestershire Test
Current Season Affiliation Number

Step 1 – Click on the Club
Officials Tab

| FA Charter Standard    |             |  |
|------------------------|-------------|--|
| Status                 | None        |  |
| Туре                   | None        |  |
| AHC - Start Date       | 01/09/2017  |  |
| Auto Suspend Date      | 31/10/2017  |  |
| Auto Lapse Date        | 31/01/2018  |  |
| AHC Application Status | Not Started |  |