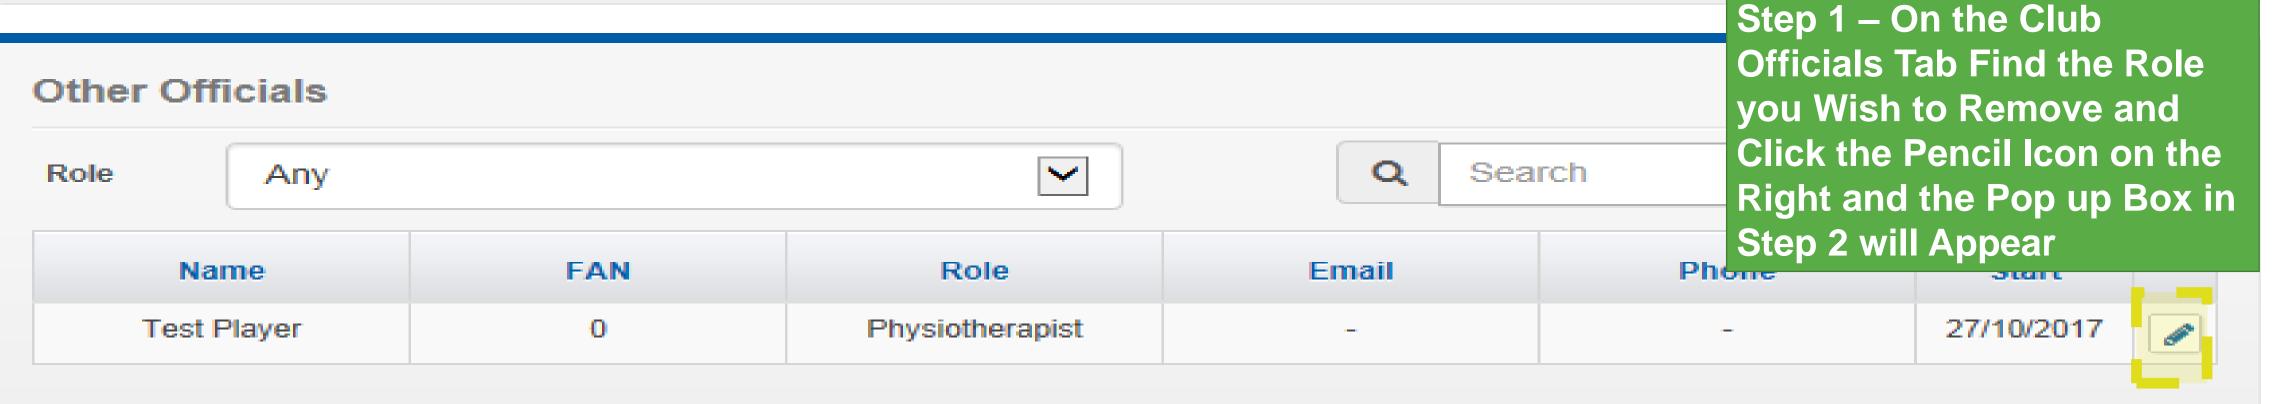

Showing 1 to 1 of 1 entries

10 -

| Di | scip | line |
|----|------|------|

Data Cleansing

Leicestershire Test
Current Season Affiliation Number

Step 1 – Click on the Club
Officials Tab

| FA Charter Standard    |             |  |
|------------------------|-------------|--|
| Status                 | None        |  |
| Туре                   | None        |  |
| AHC - Start Date       | 01/09/2017  |  |
| Auto Suspend Date      | 31/10/2017  |  |
| Auto Lapse Date        | 31/01/2018  |  |
| AHC Application Status | Not Started |  |