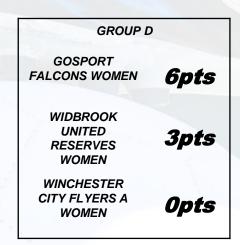

## THE JOURNEY SO FAR

| GROUP A                            |      |
|------------------------------------|------|
| AFC<br>BEDHAMPTON<br>VILLAGE       | 9pts |
| AFC<br>PETERSFIELD<br>LADIES       | 6pts |
| COWES LADIES                       | 1pt  |
| PORTSMOUTH<br>UNIVERSITY<br>LADIES | 1pt  |

| GROUP E                              | 3    |
|--------------------------------------|------|
| HAWLEY LADIES                        | 6pts |
| FLEET TOWN                           | 3pts |
| RUSHMOOR<br>COMMUNITY<br>DEVELOPMENT | 0pts |

| GROUP (                               | ;    |
|---------------------------------------|------|
| AFC STONEHAM<br>LADIES                | 6pts |
| FORDINGBRIDGE<br>TURKS LADIES         | 3pts |
| NEW MILTON<br>TOWN LADIES<br>RESERVES | 0pts |
|                                       |      |