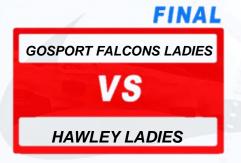

## CUP FINALS

2019

£1

WOMENS INTERMEDIATE HAMPSHIRE FA

**GOSPORT FALCONS vs. HAWLEY** 

SPONSORED BY HAMPSHIRE COUNTY WOMENS LEAGUE

SUNDAY 17TH MARCH 2019

AT ALTON FC

## HAMPSHIRE FA CUP FINALS

ON BEHALF OF THE DIRECTORS & COUNCIL OF HAMPSHIRE FA MAY I WELCOME YOU ALL TO ALTON FC, FOR THE FINAL OF THE HAMPSHIRE FA WOMENS INTERMEDIATE CUP.

IT IS WITH GREAT PLEASURE THAT WE EXTEND A WARM WELCOME TO THE PLAYERS, OFFICIALS AND SUPPORTERS OF ALL OF TODAY'S TEAMS GOSPORT FALCONS AND HAWLEY, AND ALSO TO TODAY'S MATCH OFFICIALS. WE WISH YOU ALL AN ENJOYABLE DAY.