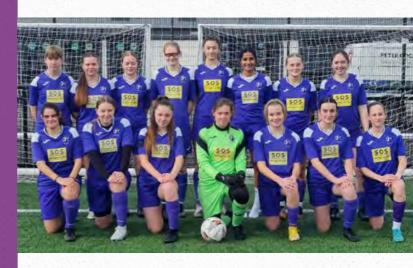

# AFC STONEHAM YOUTH U18 GIRLS

# CLUB HISTORY

AFC Stoneham has seen a huge growth in female participation recently with the club growing from 3 female teams two years ago to 24 teams for season 2022/23. We aim to maintain this growth further and replicate the structure we have put in place for boys over the last few years into our ever-growing number of girls' teams.

We are creating a structure where girls can join our club at a young age and develop through a clearly defined player pathway into our ladies' first team following the ethos we already have in place within the male side of the club.