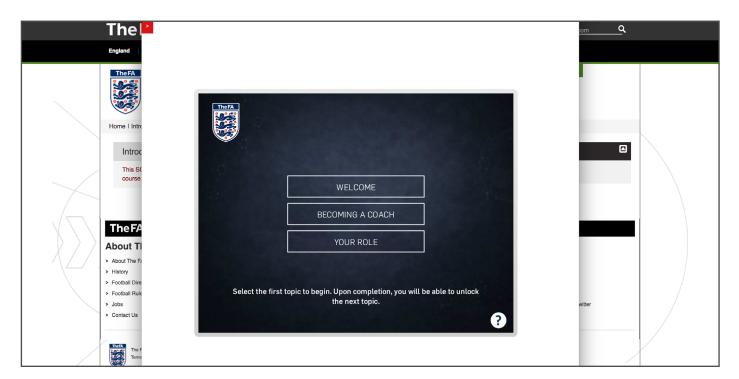

## Completing your digital learning

**1.** Select the relevant course by selecting 'LAUNCH COURSE' where the blue arrow is pointing.

**2.** This action will enrol you onto the course. You will then need to start each of the courses' digital learning modules by selecting them from the menu.

**6.** Your digital learning course will then launch in a new pop-up window.