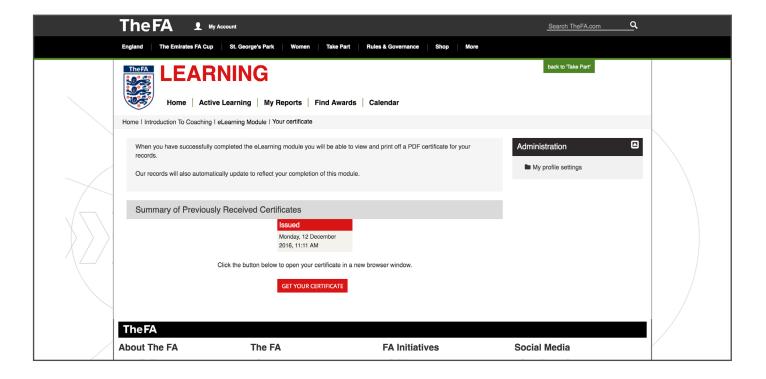

# Printing your digital learning certificate

Upon completion of the course, you will be able to download and print your digital learning certificate.

1. To do this, click on 'Your Certificate'.

2. You will be directed to the screen below. Click on 'GET YOUR CERTIFICATE'.

3. A pop-up window will then launch, which will show your certificate.

**4.** From here you can print your certificate or save it to your computer.

**Note:** This certificate is to certifify that you have completed the relevant digital learning modules **only**.