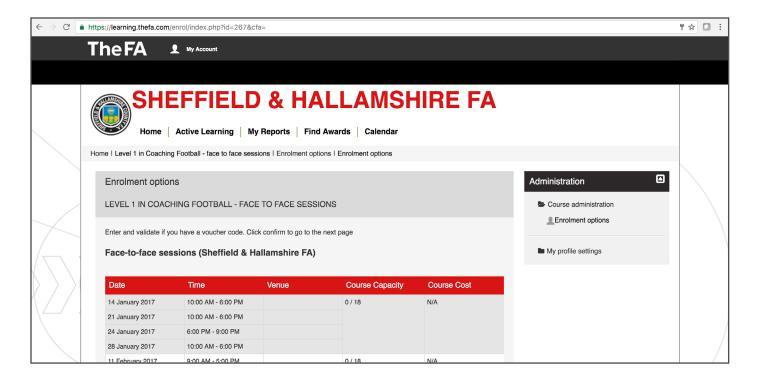

## Enrolling on a course and payment

**1.** Once you have gone through your County FA site and clicked on the relevant course, you will be directed to a list of course dates. Browse this list and select the course you wish to attend.