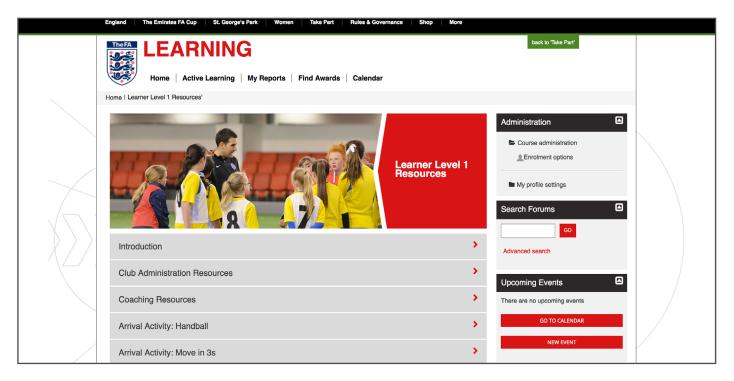

**2.** When selected, you will then see a number of sections which can be expanded by selecting with your mouse.