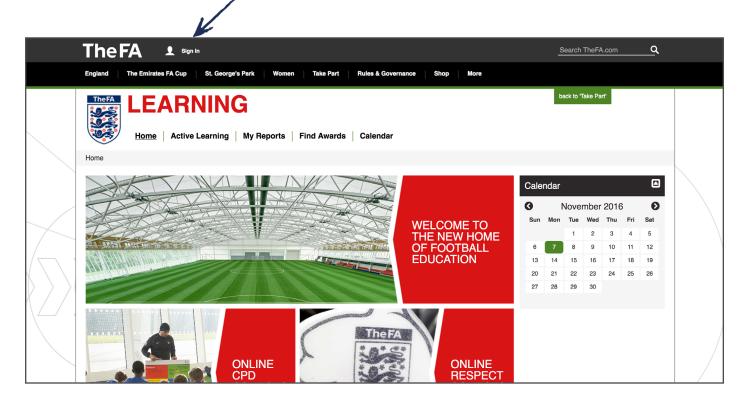

**OPEN THE LMS PAGE** 

2. This should open a screen like this. Click on the words 'Sign In' where the blue arrow is pointing.

3. When you have clicked on 'SIGN IN' a screen like this should open.

Enter your FAN and password and click 'SIGN IN'.