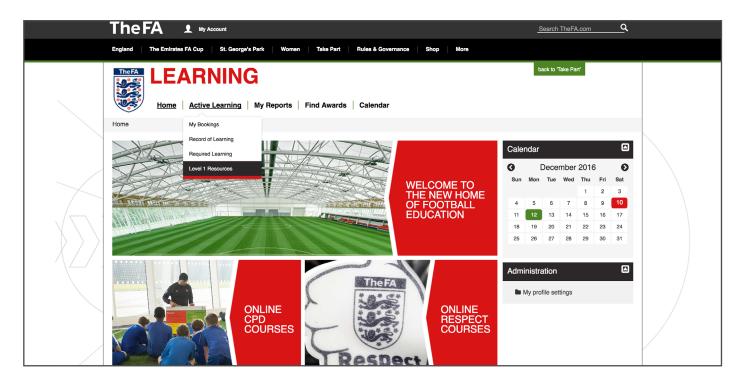

# **Accessing relevant materials**

When you enrol onto a course you are also provided with online course materials.

**1.** These can be accessed from the menu bar. Click on 'Active Learning' and then 'Level 1 Resources'.