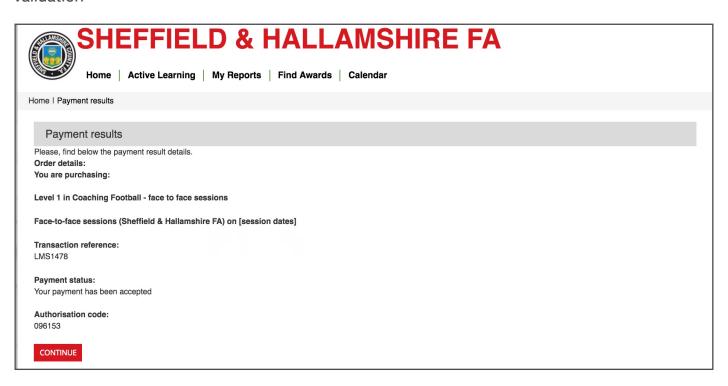

You may wish to record your transaction reference number. This number is pre-fixed by 'LMS' followed by a 4 digit number. For example 'LMS1478'.

**Note:** At this stage you must select 'Continue' before moving on or closing the browser.

Do not select the 'Back' button on your browser screen.

If you do not select 'Continue' there is a risk that your enrolment will be cancelled and payment will still be taken.