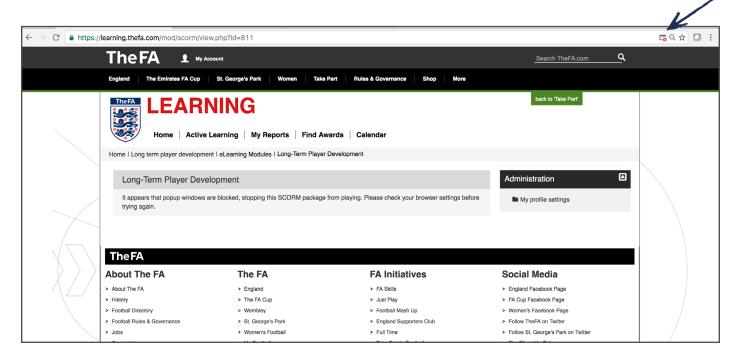

3. At this point you may need to enable pop-ups.

With the latest version of **Google Chrome**, if pop-ups are blocked you will see a small red X appear when you try to launch a digital learning module. Select the red X and a menu will load.

- **4.** Check the radio button 'Always allow pop-ups from https://learning.thefa.com', then click 'Done'.
- **5.** You'll need to reload the page to restart the course. To do this, click on the 'Reload this page' icon.