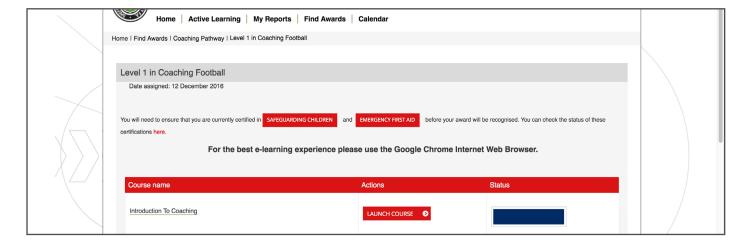

## **Accessing your content**

**1.** Once you have successfully enrolled and paid, you will be presented with your learning environment - which will look similar to this.

2. To access this page, if you have previously left it, select Active Learning > Record of Learning> FA Level 1 in Coaching Football or FA Level 2 in Coaching Football.

**Note:** From here you can launch your personal digital learning courses and for each, a progress bar will be displayed. The progress will increase to 50% when you enrol on each course by default.