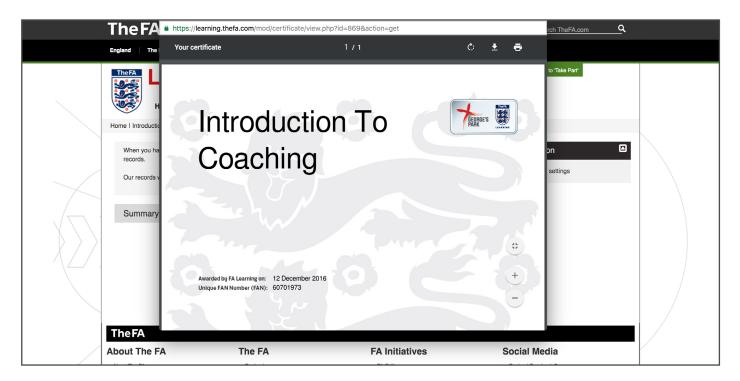

3. A pop-up window will then launch, which will show your certificate.

**4.** From here you can print your certificate or save it to your computer.

**Note:** This certificate is to certifify that you have completed the relevant digital learning modules **only**.