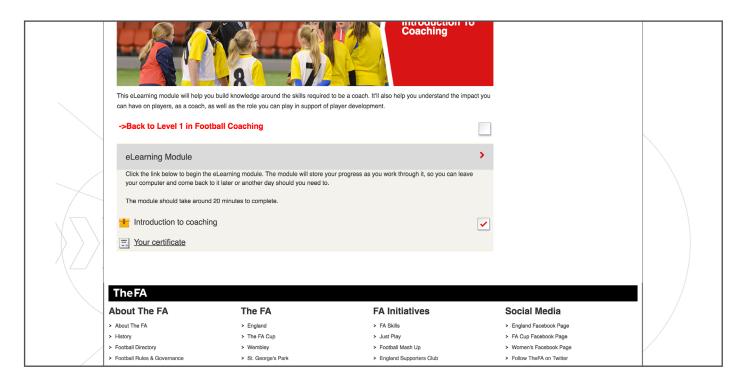

# Printing your digital learning certificate

Upon completion of the course, you will be able to download and print your digital learning certificate.

1. To do this, click on 'Your Certificate'.

2. You will be directed to the screen below. Click on 'GET YOUR CERTIFICATE'.