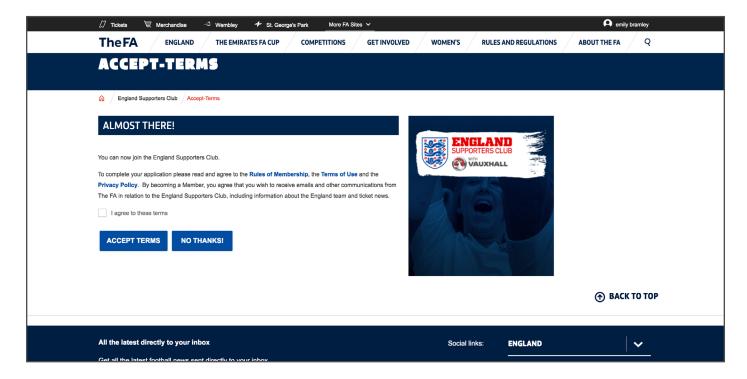

**4.** At this stage you will be prompted to accept the Terms of Use. To do this, select the box next to 'I agree to these terms' and then click 'ACCEPT TERMS'.

You are now logged into the FA Learning Management System and The FA website.