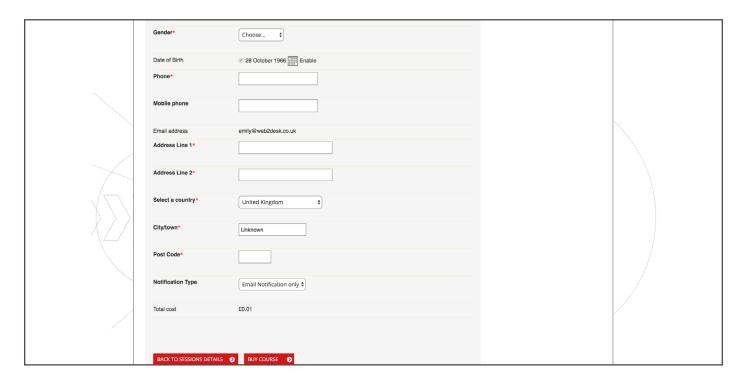

**4.** You will then be asked to complete some enrolment questions. Once you have completed this form, select 'BUY COURSE'.

**Note:** 'Notification type' outlines how you prefer to receive course information, the default is Email but you can modify this if needed.