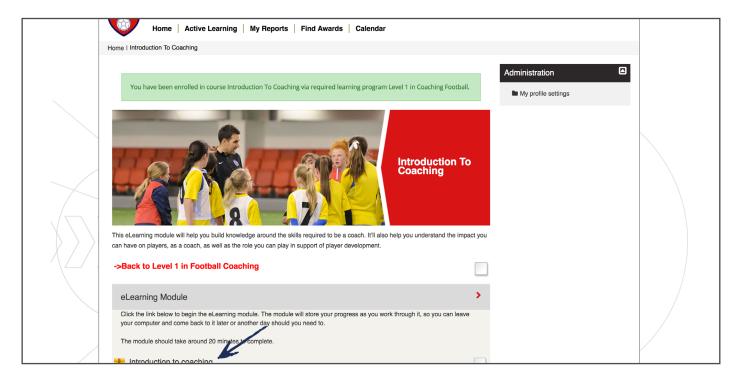

## Completing your digital learning

**1.** Select the relevant course by selecting 'LAUNCH COURSE' where the blue arrow is pointing.

**2.** This action will enrol you onto the course. You will then need to start each of the courses' digital learning modules by selecting them from the menu.