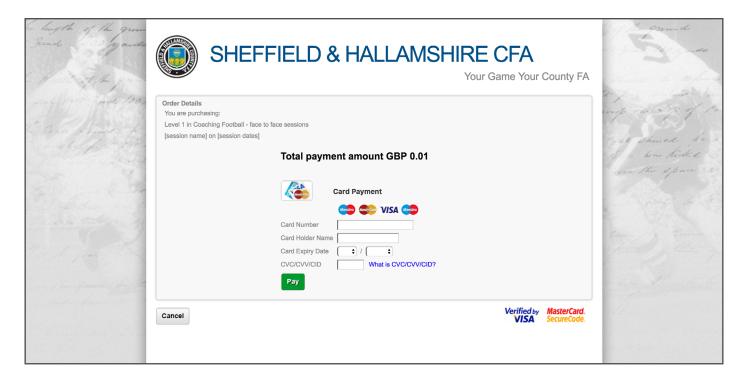

**5.** You will then be redirected to the Barclays online payment system, Smartpay.

**6.** Depending on the exact method of payment, a validation process may appear at this point (e.g. Verified by VISA, MasterCard SecureCode etc). If so, populate all fields and complete your validation

You may wish to record your transaction reference number. This number is pre-fixed by 'LMS' followed by a 4 digit number. For example 'LMS1478'.

**Note:** At this stage you must select 'Continue' before moving on or closing the browser.