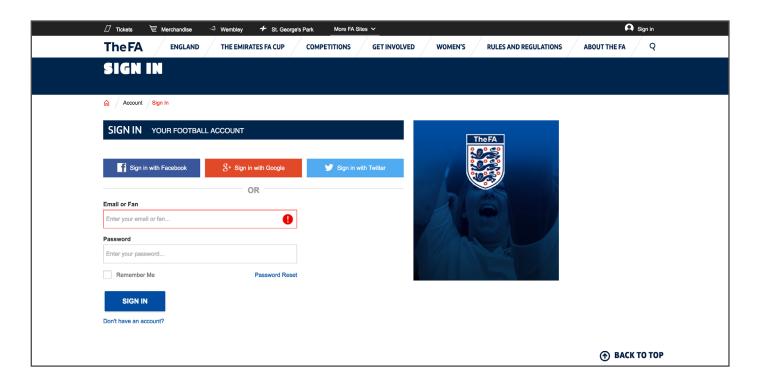

**OPEN THE LMS PAGE** 

2. This should open a screen like this. Click on the words 'Sign In' where the blue arrow is pointing.

3. When you have clicked on 'SIGN IN' a screen like this should open.

Enter your FAN and password and click 'SIGN IN'.