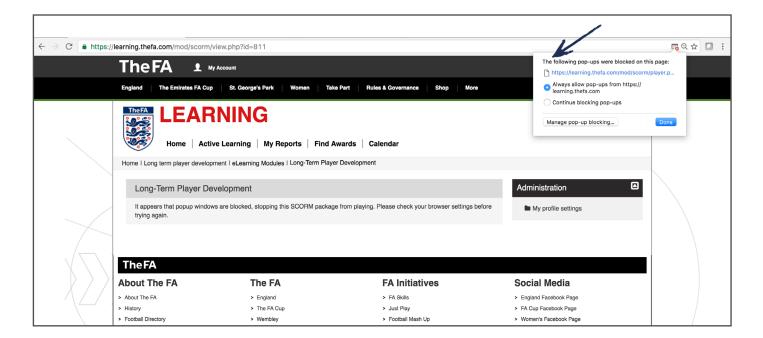

3. At this point you may need to enable pop-ups.

With the latest version of **Google Chrome**, if pop-ups are blocked you will see a small red X appear when you try to launch a digital learning module. Select the red X and a menu will load.

- **4.** Check the radio button 'Always allow pop-ups from https://learning.thefa.com', then click 'Done'.
- **5.** You'll need to reload the page to restart the course. To do this, click on the 'Reload this page' icon.