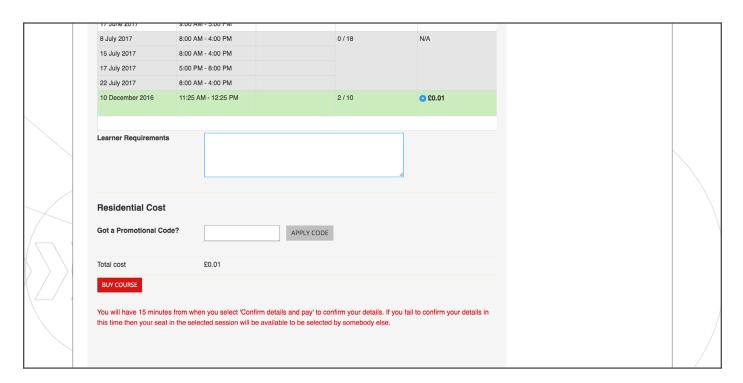

## Enrolling on a course and payment

**1.** Once you have gone through your County FA site and clicked on the relevant course, you will be directed to a list of course dates. Browse this list and select the course you wish to attend.

- **2.** If you wish to inform the County FA of any relevant information, you can add this in the 'Learner Requirements' box.
- 3. If you have a promotional code, you can also enter it here followed by selecting 'APPLY CODE'.

**4.** You will then be asked to complete some enrolment questions. Once you have completed this form, select 'BUY COURSE'.

**Note:** 'Notification type' outlines how you prefer to receive course information, the default is Email but you can modify this if needed.