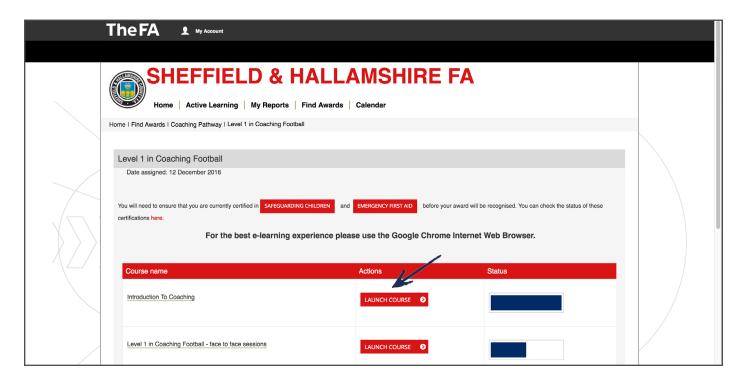

## Completing your digital learning

**1.** Select the relevant course by selecting 'LAUNCH COURSE' where the blue arrow is pointing.

**2.** This action will enrol you onto the course. You will then need to start each of the courses' digital learning modules by selecting them from the menu.