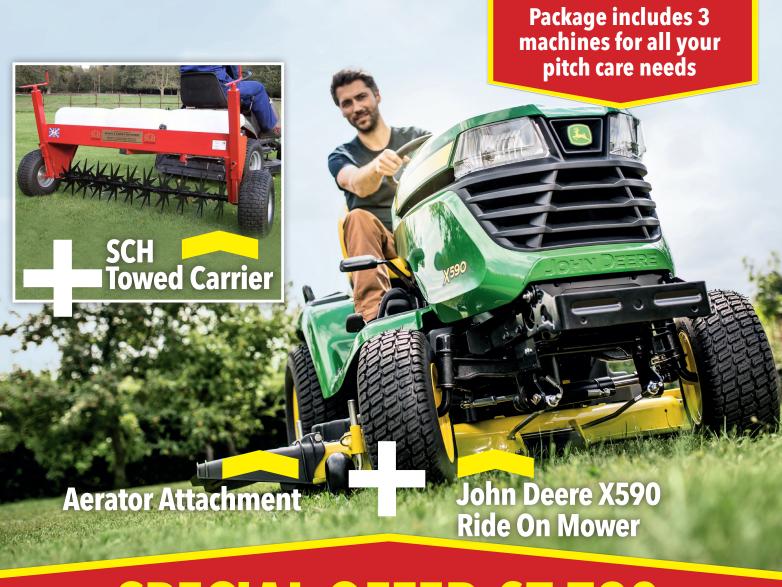

## TOTAL PITCH CARE PACKAGE

for sports, educational facilities and green spaces where presentation is key.

SPECIAL OFFER £7,720 INC.

RRP: £9,092.40 INC

PLUS OPPORTUNITY TO APPLY FOR GRANT **FUNDING WITH DEVON FA SUPPORT** 

## Masonskings.co.uk

**COMMERCIAL TURF** 

JOHN DEERE X590 RIDE ON MOWER with 54" deck and twin cylinder 26HP Kawasaki engine are designed for power and productivity. Its robust frame, combined with the high capacity engine does the heavy-duty work you need it to. Hydrostatic twin pedal transmission and on board deck levelling assure the best performance and cutting results every time. Designed to mow fast, the deeper draw and flat top design create a better quality cut at faster ground speeds. Its wide stance enhances stability and with hydraulic powered steering as standard provides excellent manoeuvrability.

+ AERATOR ATTACHMENT is an ideal tool to improve drainage and allow air to penetrate the roots. Aeration is important to reduce surface water, reduce turf compacting, reduce thatch build up and boost the health of lawns and the SCH Towed Aerator will serve your aeration needs to provide top class lawn treatment. Its three 25 litre tanks, when filled with water, provide ample