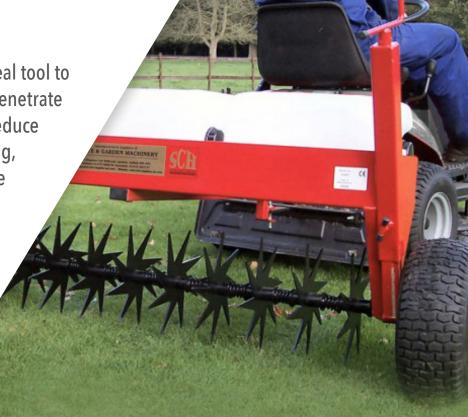

+ AERATOR ATTACHMENT is an ideal tool to improve drainage and allow air to penetrate the roots. Aeration is important to reduce surface water, reduce turf compacting, reduce thatch build up and boost the health of lawns and the SCH Towed Aerator will serve your aeration needs to provide top class lawn treatment. Its three 25 litre tanks, when filled with water, provide ample

**JOHN DEERE** 

weight to help penetrate

Find out more, contact your local depot...

hard surfaces.

- © EXEBRIDGE, **SOMERSET**, TA22 9BL
- CHUDLEIGH, **DEVON**, TQ13 OBY
- **01398 322 140** 01626 852 140
- ST COLUMB, CORNWALL, TR9 6DH
- **©** 01637 881 814
- or email info@masonskings.co.uk