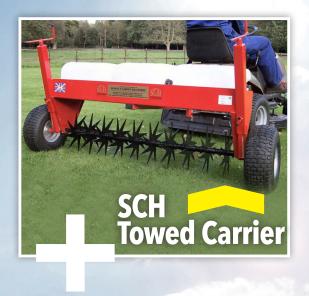

## TOTAL PITCH CARE PACKAGE

for sports, educational facilities and green spaces where presentation is key.

Package includes 3 machines for all your pitch care needs

**Aerator Attachment** 

John Deere X380 Ride On Mower