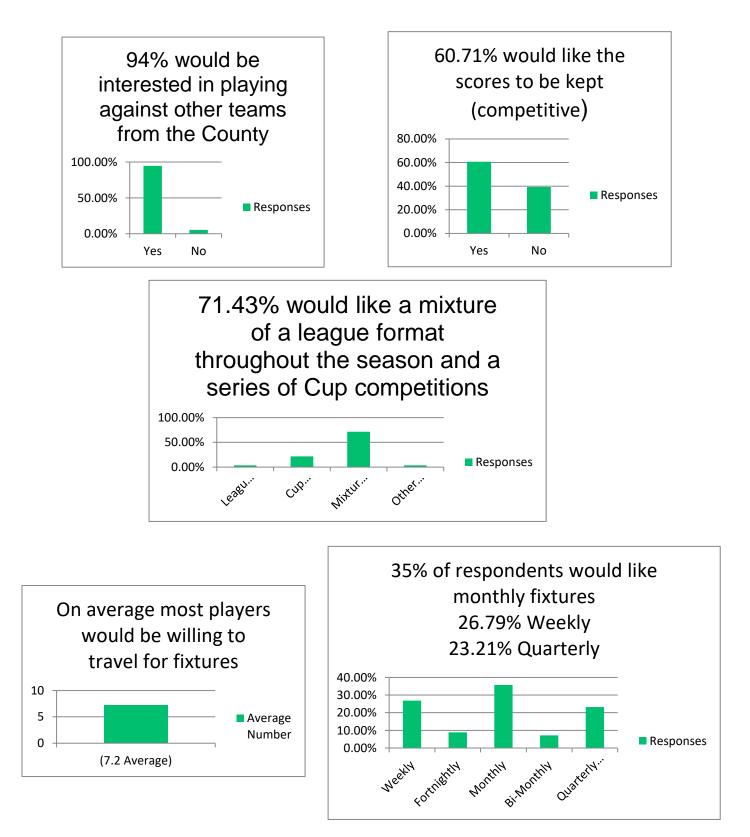

Cumberland FA asked Walking Footballers from the Centres across Cumberland to complete a short survey to let us know what they wanted the future of this activity to look like in the future and what specific support they wanted from the County FA.

56 replies were received.