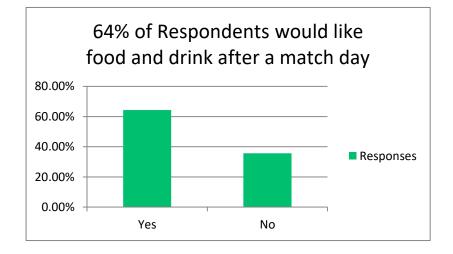

Cumberland FA asked Walking Footballers from the Centres across Cumberland to complete a short survey to let us know what they wanted the future of this activity to look like in the future and what specific support they wanted from the County FA.

56 replies were received.