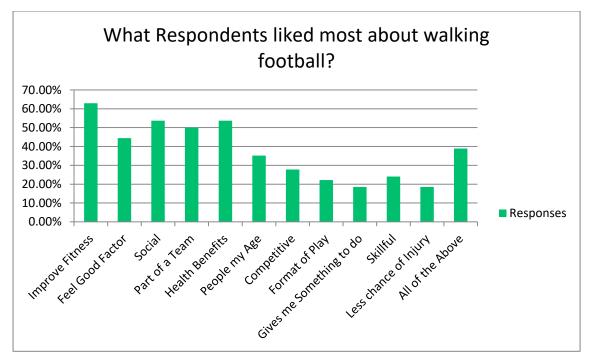

Cumberland FA asked Walking Footballers from the Centres across Cumberland to complete a short survey to let us know what they wanted the future of this activity to look like in the future and what specific support they wanted from the County FA.

56 replies were received.