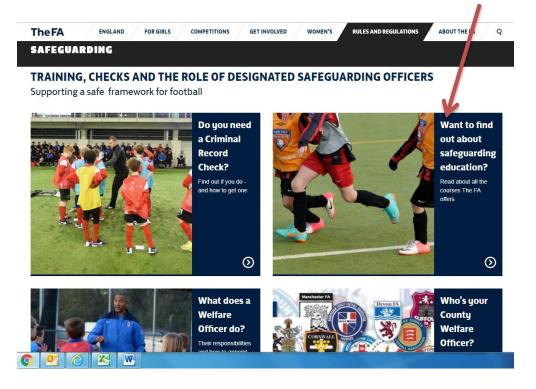

To access the site firstly log into the FA Site <u>www.thefa.com</u>

1) Then go to Rules and Regulations and then safeguarding.

2) Scroll down the page until you reach Safeguarding Education and click in the box.

 Scroll down the page until you reach Safeguarding for Committee Members and click on the link highlighted in blue.

| ENGLAND FOR GIRLS COMPETITIONS SET IN VOLVED WOMEN'S RULES AND REGULATIONS                                                                                                                                                                                                                                                |  |
|---------------------------------------------------------------------------------------------------------------------------------------------------------------------------------------------------------------------------------------------------------------------------------------------------------------------------|--|
|                                                                                                                                                                                                                                                                                                                           |  |
| before enrolling on this course learners in ast have completed the saleguarding children workshop of the                                                                                                                                                                                                                  |  |
| safeguarding children course for coaches and have an accepted FA criminal records check that is less than three years old.                                                                                                                                                                                                |  |
| To enroll on this course visit your County FA website                                                                                                                                                                                                                                                                     |  |
| Safeguarding for Committee Members                                                                                                                                                                                                                                                                                        |  |
| This free online course is written for Secretaries, Charmen, Treasures and Club Welfare Officers in clubs with under 18 teams.                                                                                                                                                                                            |  |
| The course explores the key safeguarding building bocks in clubs such as effective committees, safer recruitment, building safe environments and recognis ng and reporting concerns.it addresses whistleblowing and stresses how important the committee is in supporting the Club Welfare Officer to embed safeguarding. |  |
| In order for clubs in steps 1-7, WPL and grass roots to have affiliation awarded for the season 2017-2018 it will be a requirement that Secretaries, Chairmen ar d Club Welfare Officers have completed this course.                                                                                                      |  |
| Please note: even if a person holds more than one we they only need take the course once.                                                                                                                                                                                                                                 |  |
| To access this course please click here and follow the guidance provided.                                                                                                                                                                                                                                                 |  |