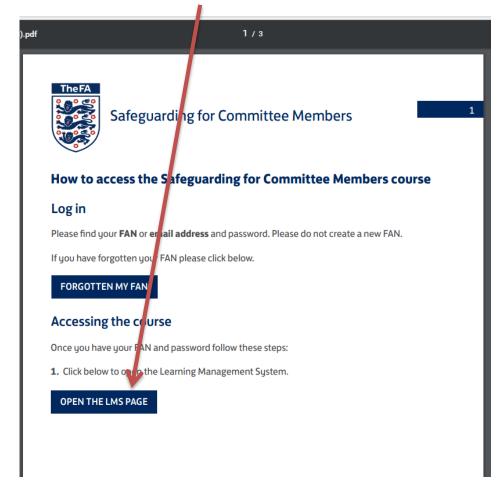

## 4) Click on open the LMS Page

Now all you need to do is log in.

- If you know your FAN and password then enter it below.
- If you know your FAN, but can't remember your password click on reset password.
- If you are unsure what your FAN is please don't create a new one just contact Cornwall FA on 01208 269010 to see if you already have one.