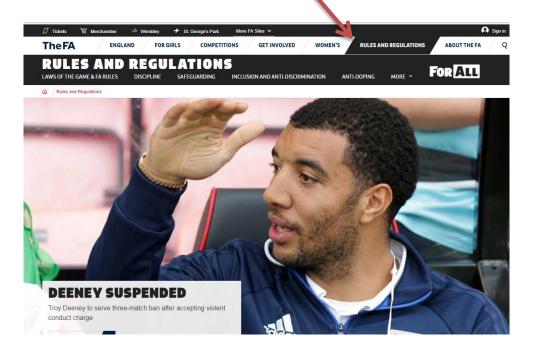

To access the site firstly log into the FA Site <u>www.thefa.com</u>

1) Then go to Rules and Regulations and then safeguarding.

2) Scroll down the page until you reach Safeguarding Education and click in the box.